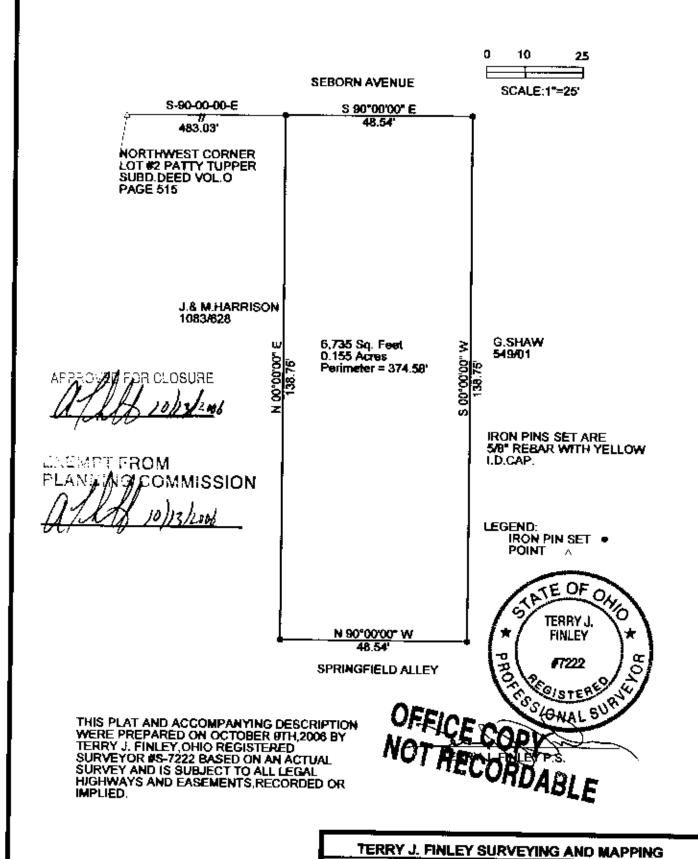

## LEGAL DESCRIPTION

Situated in the State of Ohio, County of Muskingum, City of Zanesville, and being part of Lot Number Two (2) of Patty Tupper's Subdivision, as recorded in Deed Volume 0, page 515, and being all of those lands intended to be described in Deed Volume 2031, page 524; being further bounded and described as follows:

Commencing at the northwest comer of said Lot Number Two (2) of Patty Tupper's Subdivision, thence, south 90 degrees – 00 minutes – 00 seconds east, 483.03 feet, along the south line of Seborn Avenue to an iron pin set, and the true point of beginning for the parcel herein intended to be described;

Thence, continuing south 90 degrees - 00 minutes - 00 seconds east, 48.54 feet to an iron pin set;

Thence, leaving said Seborn Avenue, and along the west line of those lands now or formerly owned by G. Shaw (549/01), south 00 degrees – 00 minutes – 00 seconds west, 138.75 feet to an iron pin set on the north line of Springfield Alley;

Thence, north 90 degrees - 00 minutes - 00 seconds west, 48.54 feet to an iron pin set;

Thence, north 00 degrees - 00 minutes - 00 seconds east, 138.75 feet, along the east line of those lands now or formerly owned by J. & M. Harrison (1083/628) to the **point of beginning**, and **containing 0,155 acres more or less**.

Iron pins set ere 5/8" rebar with yellow identification cap (Finley S-7222).

Subject to all legal highways and easements, whether recorded or implied.

Bearings described herein are based on the south line of Seborn Avenue, as south 90 degrees - 00 minutes - 00 seconds east.

Being all of Auditor's Parcel #82-15-05-11-000.

E OF

JERRY J. FINLEY

ONAL SUR

This description, written on October 2, 2006, is based on an actual survey by Terry J. Finley, Ohio Registered Survey by

Terry J Finley, Registered Surveyor #S-7222

## SURVEY PLAT FOR 528 SEBORN AVENUE

SITUATED IN THE STATE OF OHIO, COUNTY OF MUSKINGUM, CITY OF ZANESVILLE AND BEING PART OF LOT #2 OF PATTY TUPPER'S SUBDIVISION RECORDED IN DEED VOLUME O, PAGE 515 AND BEING ALL THOSE LANDS INTENDED TO BE DESCRIBED IN DEED VOLUME 2031, PAGE 524.

BEING ALL OF AUDITOR'S PARCEL NO.82-15-05-11-000

THE BEARINGS SHOWN HEREON ARE BASED ON THE SOUTH LINE OF SEBORN AVENUE AS S-90-00-00-E.

OATE: 10/09/2008

155 MOCKINGBIRD HILL ZANESVILLE, OHIO 43701

SCALE: 1" = 25"