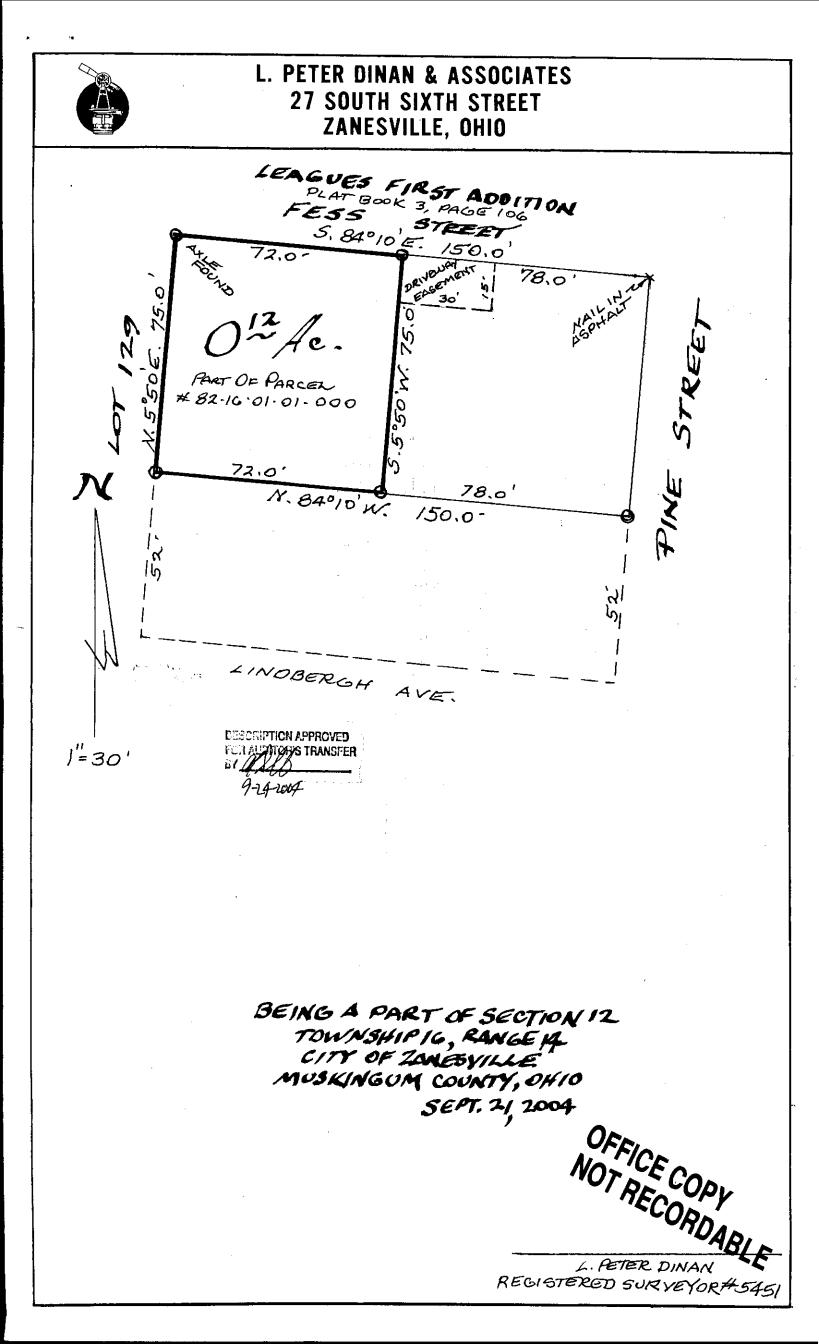

82-16-01-01-001

Phone and Fax: 740-453-8448

L. Peter Dinan & Associates

**27** South Sixth Street P.O. Box 55, Zanesville, Ohio 43702-0055

**SURVEYING & MAPPING** 

Description For Conveyance Part of Parcel #82-16-01-01-000

Situated in the State of Ohio, County of Muskingum, City of Zanesville.

Being a part of Section 12, Township 16, Range 14 bounded and described as follows:

Commencing at a nail in the asphalt at the southwest corner of Pine Street and Fess Street as shown on the Plat of Leagues First Addition as recorded in Plat Book 3, Page 106; thence along the south line of Fess Street north 84 degrees 10 minutes west 78.0 feet to an iron pin and the true place of beginning of the premises herein intended to be described; thence south 5 degrees 50 minutes west 75.0 feet to an iron pin; thence north 84 degrees 10 minutes west 72.0 feet to an iron pin; thence north 5 degrees 50 minutes east 75.0 feet to an iron pin (axle) found; thence along the south line of Fess Street south 84 degrees 10 minutes east 72.0 feet to the true place of beginning, containing twelve hundredths (0.12) of an acre more or less.

This description written from a survey made by L. Peter Dinan, Registered Surveyor #5451, September 22, 2004.

There is also conveyed herein an easement for driveway purposes over the following described parcel, beginning at the northeast corner of the above described 0.12 acre parcel; thence along the south line of Fess Street south 84 degrees 10 minutes east 30.0 feet to a point; thence south 5 degrees 50 minutes west 15 feet to a point; thence north 84 degrees 10 minutes west 30.0 feet to a point; thence north 5 degrees 50 minutes east 15.0 feet to the place of beginning.

This description written from a survey made by L. Peter Dinan, Registered Surveyor #5451, September 22, 2004. OFFICE COPY NOT RECOPY RECORDABLE

DESCRIPTION APPROVED FOR AUDITORYS TRANSFER 9-22-2007