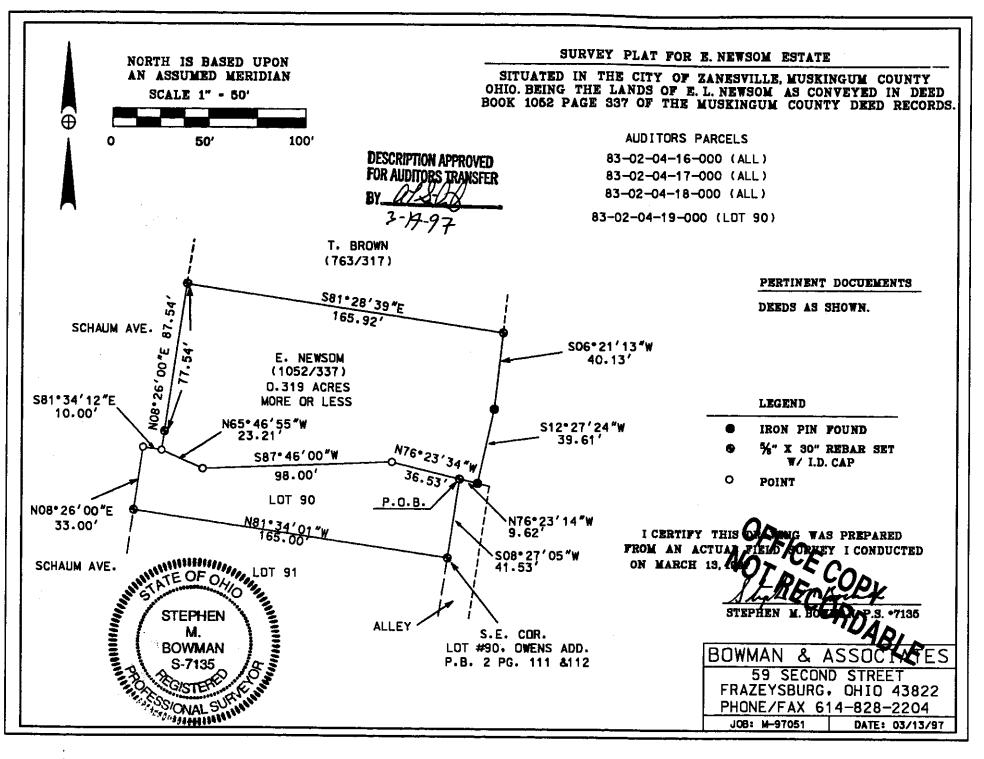

## SURVEY DESCRIPTION F()R E.L. Newsom, Estate

AUDITORS PARCELS 83-02-04-16-000 (ALL) 83-02-04-17-000 (ALL) 83-02-04-18-000 (ALL)

Situated in the City of Zanesville, Muskingum County, Ohio. Being parcels 1, 2, and 4 of the lands of E.L. Newsom as conveyed in Deed Book 1052 page 337 of the Muskingum County Deed Records and being described as follows:

Commencing at an iron pin set in the Southeast corner of lot #90 of Owens Addition (P.B. 2, Pg. 111 & 112); thence, N.08 27'05 E. a distance of 41.53 feet along the East line of lot 90 to a set rebar, BEING THE POINT OF **BEGINNING**;

thence, N.76 23'34 W. a distance of 36.53 feet along the North line of said lot to a point;

thence, S.87 46'00 W. a distance of 98.00 feet along said lot to a point;

thence, N.65 46'55 W. a distance of 23.21 feet along said lot to a point;

thence, N.08 26'00 E. a distance of 87.54 feet along the East line of Schaum Avenue to a set rebar on the Southwest corner of the lands, now or formerly, owned by T. Brown (763/317), passing a set rebar at 10.00

thence, S.81°28'39"E. a distance of 165.92 feet along Brown lands to a set rebar;

thence, S.06°21'13"W. a distance of 40.13 feet to a found pipe;

thence, S.12°27'24"W. a distance of 39.61 feet to a found pipe;

thence, N.76°23'14"W. a distance of 9.62 feet to the point of beginning.

The above described parcel contains 0.319 acres, more or less, and is subject to all legal easements and right of ways. North is based an assumed meridian. All set rebars are 5/8"x 30" rebars.

OFFICE COPY NOT RECORDABLE Description was prepared from an actual survey by Bowman & Associates, Stephen M. Bowman, P.S. #7135. March 13, 1997.

DESCRIPTION APPROVED FOR AUDITORS TRANSFER