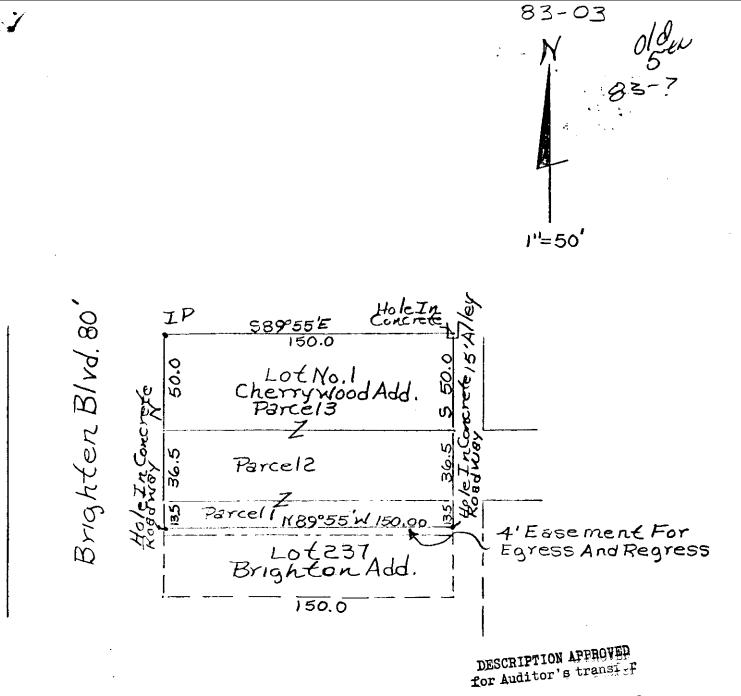

## 8/19/82

Situated in the State of Ohio, County of Muskingum, City of Zanesville, Bounded and decribed as follows:

PARCEL ONE:

1

83-03-01-15

Being part of Lot No. 237 of Brighton Addition to Zanesville. Beginning at the Northwest Corner of Lot 237; thence South  $89^{\circ}$  55' East 150.00 feet to a 15.00 foot alley; thence South along the East Line of Lot 237 13.50 feet to a hole in concrete common drive along South Boundary Line; thence North  $89^{\circ}$  55' West 150.00 feet to a hole in concrete drive on the East Line of Brighten BLVD.; North thence along the East Line of Brighten BLVD.; North the East Line of Brighten Blvd. 13.50 feet to the place of beginning containing 0.06 Acres More or Less.Also, the Right to use a four foot Easement strip along the North Line of ajoining property for a common driveway between Properties.

## PARCEL TWO

53-03-01-14

Beginning at the Northwest Corner of Lot No. 237 of Brighten Addition to Zanesvill thence North along the East Line of Brighten Blvd. 36.50 feet to the Southwest Corner of Lot No. One Cherrywood Addition to Zanesville; thence along the South Line of Lot No. One South  $89^{\circ}$  55' East 150.00 feet to a 15.00 foot alley; thence along West Line of said alley South 36.50 feet; thence North  $89^{\circ}$  55' West 150.00 feet to the place of beginning containing 0.13 Acres More or Less.

## PARCEL THREE 83-03-01-13 GI4 BRIGHTON BUD

Being Lot No. One of Cherrywood Addition to the City of Zanesville. Described as follows: Beginning at an Iron Pin at the Northwest Corner of Lot No. One; thence South 89<sup>°</sup> 55! East 150.00 feet to a point ( hole in concrete walk); thence South 50.00 feet to the Southeast Corner of Lot No. Une; thence North 89<sup>°</sup> 55! West 150.00 feet to the East Line of Brighten Blvd.; thence North along Brighten Blvd. 50.00 feet to

CRIPTION

ABLE 5410

an Iron Pin the place of beginning containing 0.17 Acres More or Less. Above description based on the bearing of Brighten Blvd. being North.

DESCRIPTION APPROVED for Auditor's transfer