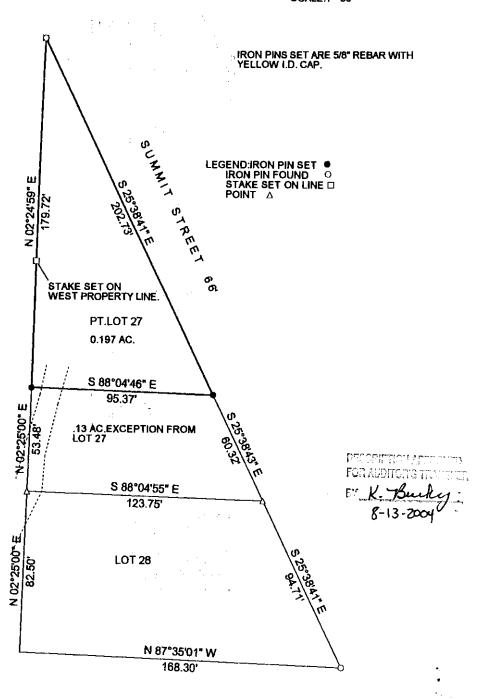

## LEGAL DESCRIPTION for Century National Bank

Situated in the State of Ohio, County of Muskingum, City of Zanesville, and being part of Lot 27 of Buckingham and Potwin Addition, as recorded in Plat Book 1, page 218, and being all those lands intended to be described in Deed Reference 1145, page 303; being further bounded and described as follows:

Beginning at an iron pin found at the north corner of said Lot 27, thence, south 25 degrees – 38 minutes – 41 seconds east, 202.73 feet along the west line of Summit Street to an iron pin set;

Thence, north 88 degrees – 04 minutes – 46 seconds west, 95.37 feet to an iron pin set on the east line of Whipple Street;

Thence, north 02 degrees – 24 minutes – 59 seconds east, 179.72 feet along the west line of Lot 27 to the *point of beginning*, and *containing 0.197* acres more or less.

Bearings described herein are based on the east line of Whipple Street, as recorded in Plat Book 1, page 218.

Iron pins set are 5/8" rebar with yellow identification cap (Finley S-7222).

All of Auditor's Parcel #83-06-02-01-000.

This description, written on August 11, 2004, is based on an actual survey of the premises by Terry J. Finley, Chio Registered Surveyor #S-7222.

TERRY J. FINLEY

\* FINLEY

\* 7222

\* ONAL SURVINGO ONAL SU

Terry J Finley RECORD 122 Ohio Registered Survey D

FOR AUDITORS WAS LESS BY K. Busky 8-13-2004

SITUATED IN THE STATE OF OHIO, COUNTY OF MUSKINGUM, CITY OF ZANESVILLE, BEING PART OF LOT 27 OF BUCKINGHAM AND POTWIN ADDITION AS RECORDED IN PLAT BOOK 1, PAGE 218, DEED REF. 1145, PG. 303

AUDITORS PARCEL NO.83-06-02-01-000

THE BEARINGS SHOWN HEREON ARE BASED ON THE EAST LINE OF WHIPPLE STREET AS RECORDED IN P.B.1,PG.218.

WHIPPLE STREET

66

THIS PLAT PLAT AND ACCOMPANYING
DESCRIPTION WERE PREPARED ON AUGUST
11TH, 2004 BY TERRY J. FINLEY, OHIO
REGISTERED SURVEYOR S-7222, BASED ON AN
ACTUAL SURVEY AND IS SUBJECT TO ALL
LEGAL HIGHWAYS AND EASEMENTS, RECORDED
OR IMPLIED.