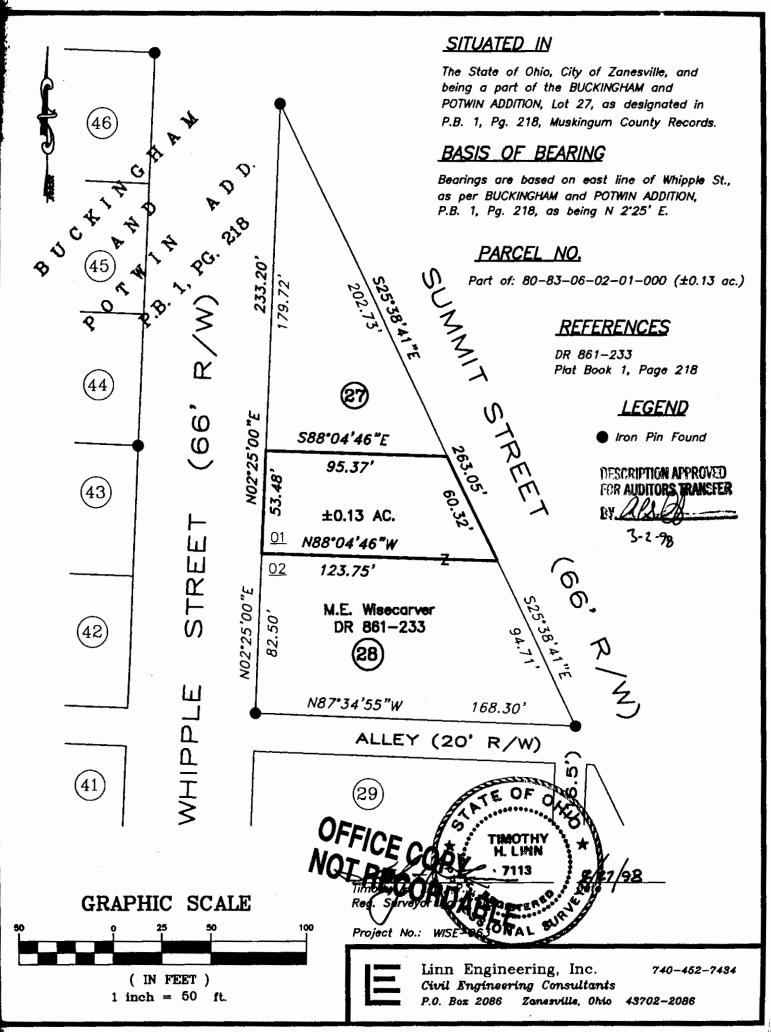

Being a part of Lot 27 of the Buckingham and Potwin Addition, as the same is designated and delineated on Muskingum County Plat Book 1, Page 218, being more particularly described as follows:

Beginning at the southwest corner of Lot 27 of said Buckingham and Potwin Addition, from which an iron pin found on the southwest corner of Lot 28 bears South 2 degrees 25 minutes 00 seconds West 82.50 feet;

thence along the east line of Whipple Street North 02 degrees 25 minutes 00 seconds East 53.48 feet to a point;

thence South 88 degrees 04 minutes 46 seconds East 95.37 feet to a point on the west line of Summit Street;

thence along the east line of said Summit Street South 25 degrees 38 minutes 41 seconds East 60.32 feet to the southeast corner of said Lot 27;

thence along the south line of said Lot 27 North 88 degrees 04 minutes 46 seconds West 123.75 feet to the place of beginning,

containing 0.13 acres, more or less, subject to all legal road right of ways and applicable easements, written or implied.

Bearings are based on the east line of Whipple Street as bearing North 02 degrees 25 minutes East as depicted on the Buckingham and Potwin Addition as recorded in Muskingum County Plat Book 1, Page 218.

This description is written based on a survey made in August 1986.

Part of Auditor's Parcel No. 80-83-06-02-01.000 (S-13-ac.)

DESCRIPTION APPROVED FOR AUDITORS TRANSFER

3-2-98