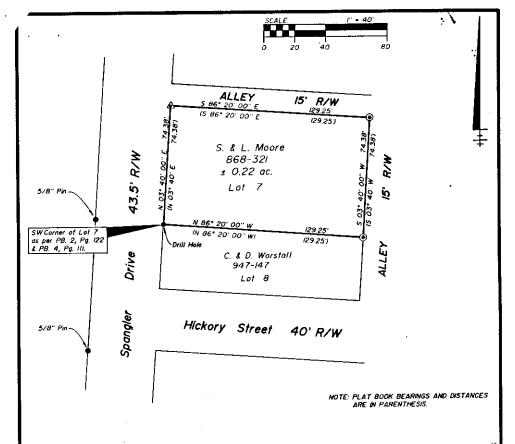

Being Lot 7 of the West Brighton Subdivision as the same is designated and delineated on Muskingum County Plat Book 2, Page 122 and the replat of said subdivision as the same is designated and delineated on Muskingum County Plat Book 4, Page 111; being more particularly described as follows:

Beginning at a drill hole set on the southwest corner of Lot 7 of said West Brighton Subdivision and the east line of Spangler Drive; thence along the west line of said lot North 03 degrees 40 minutes 00 seconds East 74.38 feet to a railroad spike set on the northwest corner of said lot and the intersection of the east line of said Spangler Drive and the south line of a 15 foot alley; thence along the north line of said lot South 86 degrees 20 minutes 00 seconds East 129.25 feet to an iron pin set on the northeast corner of said lot; thence along the east line of said lot South 03 degrees 40 minutes 00 seconds West 74.38 feet to an iron pin set on the southeast corner of said lot; thence North 86 degrees 20 minutes 00 seconds West 129.25 feet to the place of beginning, containing 0.22 acres, more or less, subject to all legal road right of ways and applicable easements, written or implied.

Bearings are based on the east line of Spangler Drive being North 03 degrees 40 minutes as shown on the West Brighton Replat in Plat Book 4, Page 111.

This description is written based on a survey completed May 1, 1992

#### SITUATED IN

The County of Muskingum, State of Ohio and being Lot 7 in the West Brighton Subdivision of the City of Zanesville.

#### LEGEND

- tron Pin Set, 5/8" rebar
- Iron Pin Found
- Drill Hole Set
- Railroad Spike Sel

## BASIS OF BEARINGS

Bearings are based on Spangler Drive being N 03° 40° E as shown on the West Brighton Replat in PB. 4, Page III.

#### REFERENCES

862-46 868-32 DR 947-147 PB. 2, Page 122 PB. 4, Page III Tax Map 83-12

## PARCEL NO.

83-12-03-04-000 (± 0.22 ac.)

OFFICE COPY

5-6-92 Date

Linn Engineering, Inc.

614-452-7434

FOR AUDITOR'S TRANSFER

**DESCRIPTION APPROVED** 