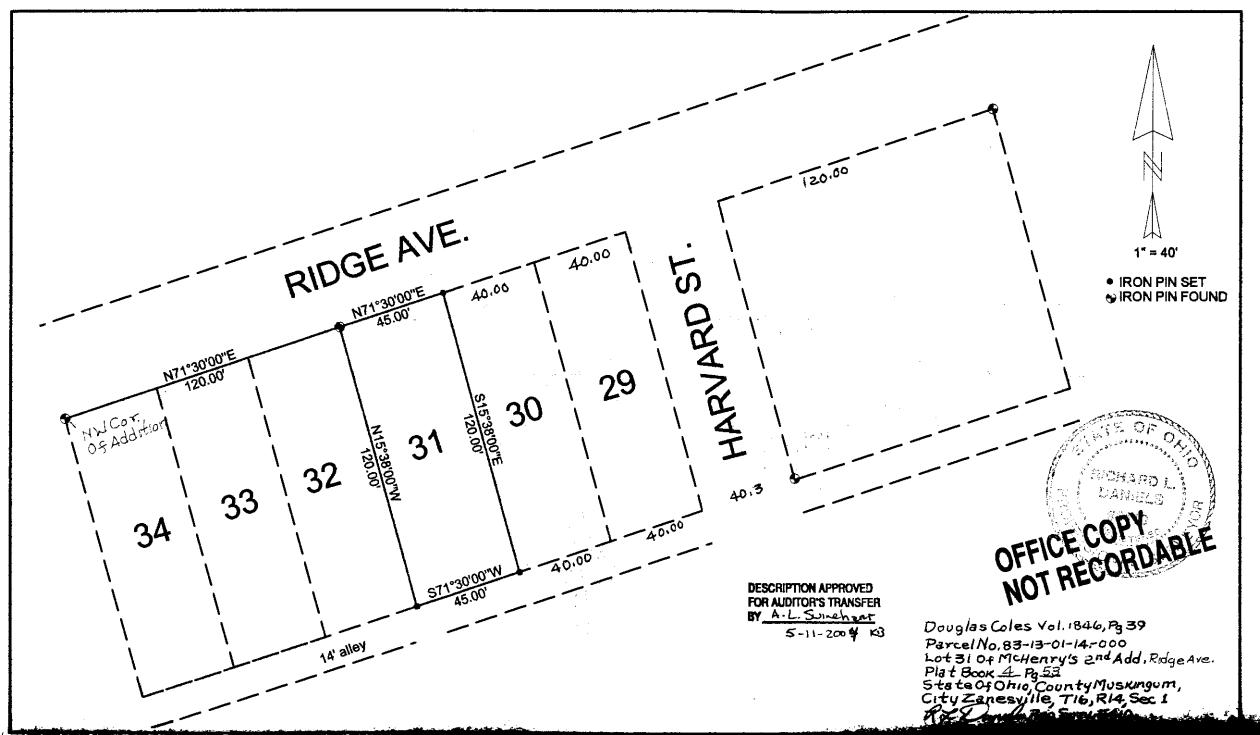

## Coles 2012 Ridge

Situated in the State of Ohio, County of Muskingum, City of Zanesville, Township 16, Range 14, Section 1, McHenry's Second Ridge Avenue Addition, bounded and described as follows:

Being all of Lot 31 of McHenry's Second Ridge Avenue Addition Plat Book 4, Page 53, Parcel No. 83-13-01-14-000.

Douglas ColesVol. 1846, Page 39.

Northwest

Commencing at an iron pipe (original corner) of said addition; Thence North 71°30'00" East along Ridge Avenue 120.00 feet to an iron pipe found (original corner) the place of beginning; Thence continuing North 71°30'00" East 45.00 feet to an iron pin set from which an iron pipe found bears North 71°30'00" East at the Northeast Corner of Lot 26, 240.30 feet; Thence South 15°38'00" East along Lot 30, 120.00 feet to an iron pin set from which an iron pin found bears North 71°30'00" East 120.30 feet; Thence South 71°30'00" West along a 14 foot wide alley 45.00 feet to an iron pin set; Thence North 15°38'00" West along Long 32, 120.00 feet to the place of beginning containing 0.124 Acres more or less:

Bearings are based on McHenry's Second Ridge Avenue Addition to Zanesville.

Above description is based on the survey of R.L. Daniels, Registered Surveyor No. 5410, April 30, 2004, and is intended for the legal transfer of property described and does not intend to describe all or any easements of record nor encroachments unless otherwise indicated.

Iron pins set are No. 5 reinforced bars 30 inches long with plastic ID caps.

Reference Volume 1846, Page 39.

NOT RECO

FOR AUDITOR'S TRANSFER

BY A.L. Swalden

5-11-2004 KO