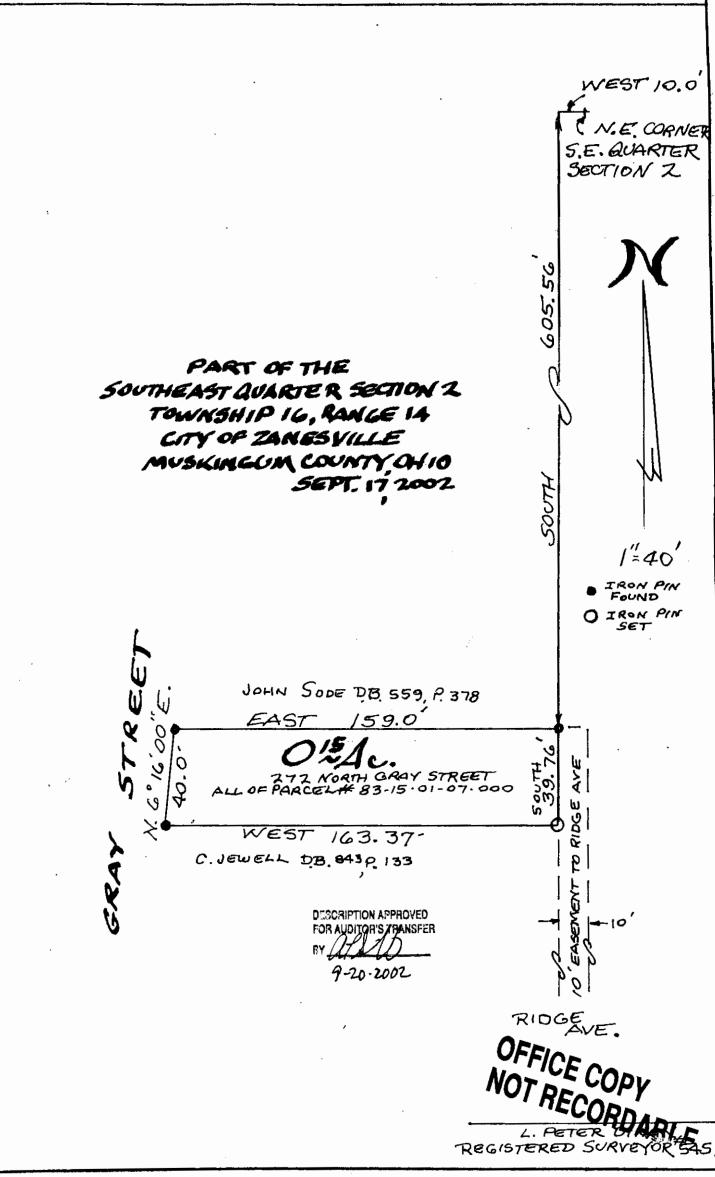

Situated in the State of Ohio, County of Muskingum, City of Zanesville.

Being a part of the Southeast Quarter of Section 2, Township 16, Range 14 bounded and described as follows:

Commencing at the Northeast Corner of the Southeast Quarter of Section 2; thence west 10 feet to a point; thence south parallel to and 10 feet west of the east line of Section 2 a distance of 605.56 feet to an iron pin found and the true place of beginning of the premises herein intended to be described; thence continuing south 39.76 feet to an iron pin placed; thence west 163.37 feet to an iron pin found on the east line of Gray Street; thence along the east line of Gray Street north 6 degrees 16 minutes east 40.0 feet to an iron pin found; thence east 159.0 feet to the true place of beginning, containing fifteen hundredths (0.15) of an acre more or less.

This description written from a survey made by L. Peter Dinan, Registered Surveyor #5451, September 19, 2002.

There is also granted to the Grantee herein, as an appurtenance to the above described real estate, a right of way upon and over a strip of ground Ten (10) feet in width bounded and described as follows:

Beginning at a stake on the east line of said Section Two at the northeast corner of the parcel described in Deed (2)Book 203, page 597 aforesaid; thence west in a straight line a distance of ten (10) feet; thence south parallel to the east line of said Section Two (2) to the north line of Ridge Avenue; thence north Eighty-one (81) degrees Sixteen (16) minutes east ten (10) feet; more or less, to the said east line of said Section Two (2); thence north along the east line of said Section Two (2) to the north right of said Section Two (2) to the place of beginning which right of way may be used as ingress and egress to and from the real estate above used as ingress and egress to and from the real estate above conveyed, by vehicles, persons or animals by the Grantee, its successors and assigns forever. DESCRIPTION APPROVED FOR AUDITOR'S TRANSFER BY 4-4-4-9-20-2602.