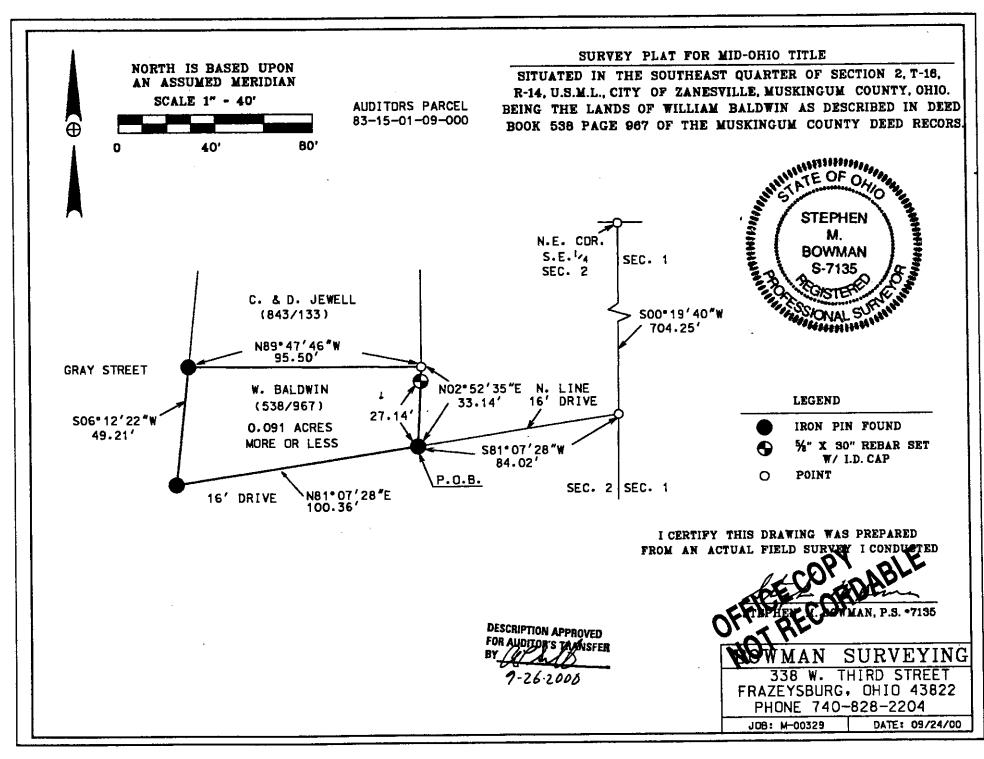

## ALL OF AUDITOR PARCEL 83-15-01-09-000 (0.091 Acres)

Situated in the Southeast Quarter of section 2, T-16, R-14, U.S.M.L., City of Zanesville, Muskingum County, Ohio. Being the lands of William Baldwin as conveyed in Deed Book 538 page 967 of the Muskingum County deed records and being described as follows;

Commencing at the Northeast corner of the Southeast quarter of section 2; thence, S.00°19'40"W. a distance of 704.25 along said section line to a point; S.81°07'28"W. a distance of 84.02 along the northern side of a 16' r/w to a found iron pin, Being the point of beginning;

- Thence, N.02°52'35"E. a distance of 33.14 feet to a point on the Southeast corner of the lands, now or formerly, owned by C. & D. Jewell (843/ 133), passing a set rebar at 27.14 feet;
- Thence, N.89°47'46"W. a distance of 95.50 feet along said Jewell lands to a found iron pin on the East line of Gray Street;
- Thence, S.06°12'22"W. a distance of 49.21 feet along Gray Street to a found iron pin on the North side of a 16 attached right of way:
- Thence, N.81°07'28"E. a distance of 100.36 feet along said 16' r/w to the point of beginning.

The above described parcel contains 0.091 acres, more or less, and is subject to all legal easements and right of ways. All set rebars are  $5/8" \times 30"$  rebars with plastic I.D. caps. North is based upon an assumed meridian.

The above described parcel is subject to a 10 foot wide right of way along the entire east end of the parcel for the purpose of egress and ingress to the property along the North side of the above described parcel.

Attached to the above described parcel is a 16 foot wide right of way along the entire South line for the purpose of ingress and egress to Gray Street.

Description was prepared from an actual survey by Bowman Surveying, Stephen M. Bowman, P.S.#7135. September 24, 2000.