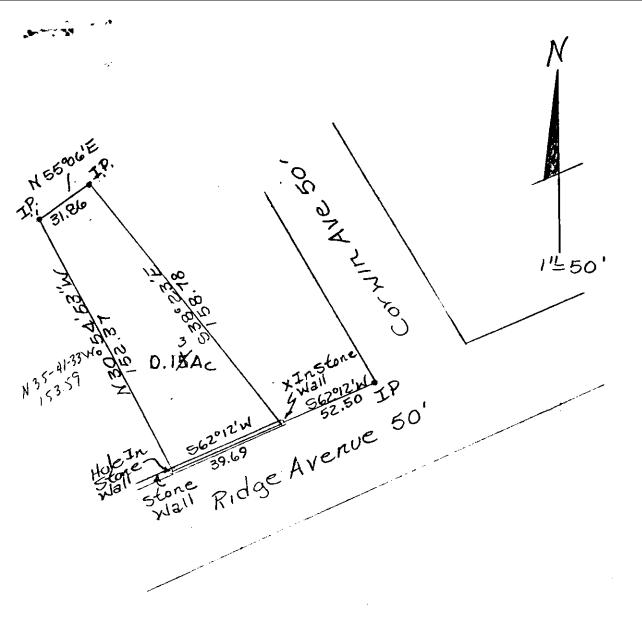

Elmer Baum 9/2/84

Situated in the State of Ohio, County of Muskingum, City of Zanesville, bounded and described as follows:

Commencing at an iron pin at the intersection of the North line of Ridge Avenue an the West line of Corwin Avenue; thence South 62° 12' West along the North line of Ridge Avenue 52.50 feet to an X in the top of a stone wall the place of beginning; thence continuing along Ridge Avenue South 62° 12' West 39.69 feet to a hole in the top of a stone wall; thence leaving Ridge Avenue North 30° 54' 33" West 152.37 feet to an iron pin; thence North 55° 06' East 31.86 feet to an iron pin; thence South 38° 23' East 158.78 feet to the place of beginning containing 0.15 acres more or less.

Bearing of above description are based on the North line of Ridge Avenue bearing South 620 12: West.

Above parcel being all the land described in Deed Vol. 571, page 692.

Survey & Description By:

R. L. Bilder No. 5410

Being All 05 Vol. 571, Page 692

Survey Of Elmer T. And Anna B Baum Property 2/2/84 By RL Daniels Reg. Surveyor No. 5410 Muskingum County, City Of Zanesville.