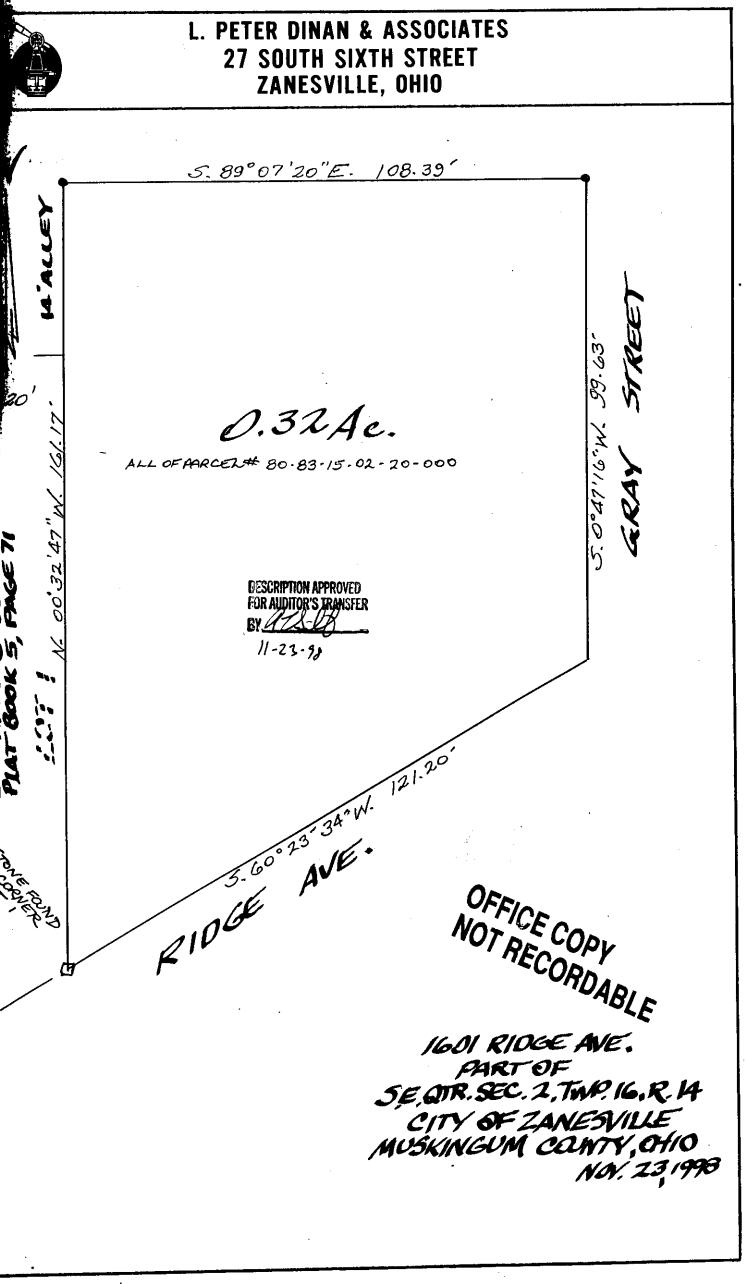

1601 RIDGEE RD

Phone and Fax: 740-453-8448

L. Peter Dinan & Associates

27 South Sixth Street P.O. Box 55, Zanesville, Ohio 43702-0055

Lois K. Nelson Description For Conveyance 0.32 Acres All Of Parcel #80-83-15-02-20-000

Situated in the State of Ohio, County of Muskingum, City of Zanesyille.

Being a part of the Southeast Quarter of Section 2, Township 16, Range 14 bounded and described as follows:

Beginning at an stone found at the southeast corner of Lot 1 in Stewart's Subdivision as recorded in Plat Book 5, Page 71; thence along the east line of Stewart's Subdivision north 0 degrees 32 minutes 47 seconds west 161.17 feet to an iron pin; thence south 89 degrees 07 minutes 20 seconds east 108.39 feet to an iron pin on the west line of Gray Street; thence along the west line of Gray Street south 0 degrees 47 minutes 16 seconds west 99.63 feet to its intersection with the north line of Ridge Avenue; thence along the north line of Ridge Avenue south 60 degrees 23 minutes 34 seconds west 121.20 feet to the place of beginning, containing thirty-two hundredths (0.32) of an acre more or less.

This description written from a survey made by L. Peter Dinan, Registered Surveyor #5451, November 21, 1998.

> OFFICE COPY NOT RECORDABLE

**DESCRIPTION APPROVED** FOR AUDITOR'S TRANSFER BY /H 11-23-93

1