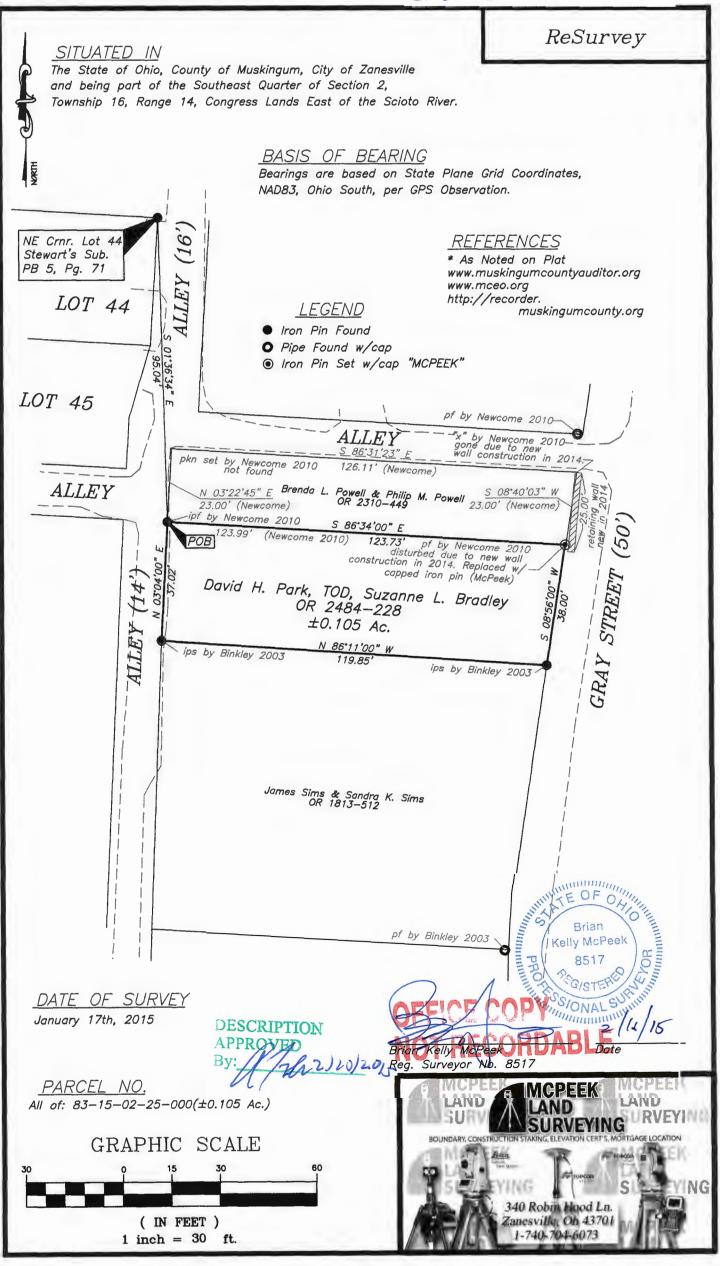

## David H. Park, TOD, Suzanne L. Bradley OR 2484-228 +/-0.105 Ac.

Situated in the State of Ohio, County of Muskingum, City of Zanesville and being part of the Southeast Quarter of Section 2, Township 16, Range 14, Congress Lands East of the Scioto River, also being all of the lands now owned by David H. Park, TOD, Suzanne L. Bradley (OR 2484-228) of the Muskingum County Recorders Office more particularly described as follows.

Beginning for reference at an iron pin found at the Northeast Corner of Lot 44, Stewart's Subdivision (PB. 5, Pg. 71), thence South 01 degrees 36 mintues 34 seconds East, 95.04 feet to an iron pin found on the east line of an alley 14 feet in width and the southwest corner of the lands now owned by Brenda L. Powell & Philip M. Powell (OR 2310-449), being the principal place of beginning;

thence with the south line of said Powell's lands, South 86 degrees 34 minutes 00 seconds East, 123.73 feet to an iron pin set on the west line of Gray Street;

thence with the west line of said Gray Street, South 08 degrees 56 minutes 00 seconds West, 38.00 feet to an iron pin found on the northeast corner of the lands now owned by James Sims & Sandra K. Sims (OR 1813-512);

thence leaving the west line of said Gray Street and going with the north line of said Sims lands, North 86 degrees 11 minutes 00 seconds West, 119.85 feet to an iron pin found on the east line of and an alley 14 feet in width;

thence with the east line of said 14 wide alley, North 03 degrees 04 minutes 00 seconds East, 37.02 feet to the point of beginning, containing a total of 0.105 acres more or less, subject to all legal highways and easements of record.

All bearings described herein are based on the Ohio State Plane Grid Coordinates, NAD83, Ohio South per GPS Observation.

All iron pins set are 5/8" rebar, 30" long with identification caps stamped "McPeek PS 8517".

OF ON

The above described 0.105 acre parcel is based on a field survey made by McPeek Land Surveying

on January 17th, 2015.

elly McPeek

Brian

Parcel No.

All of :83-15-02-25-000 (+/- 0.105 Ac.)