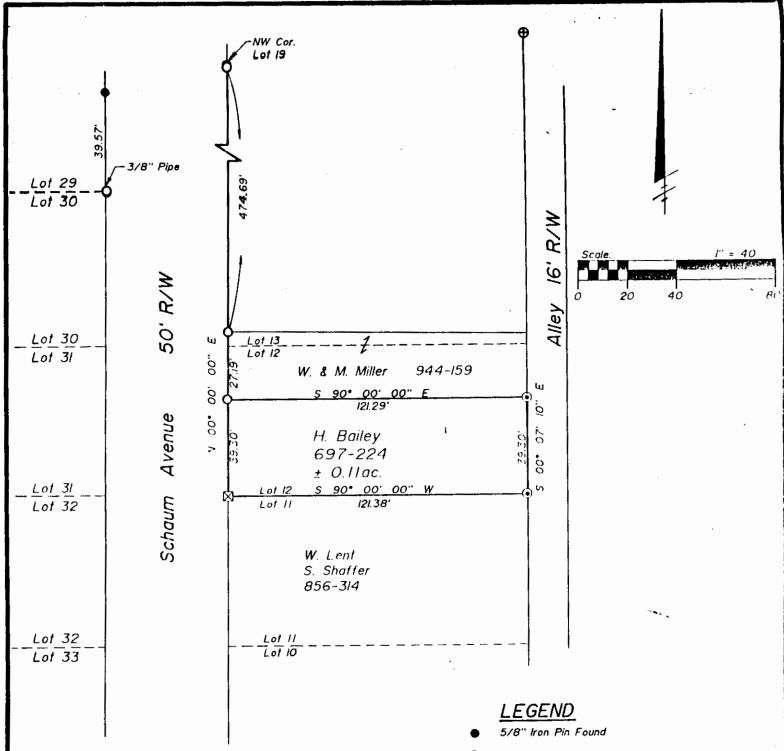

#### DEED DESCRIPTION

Situated in the State of Ohio, County of Muskingum, Third Ward of the City of Zanesville, bounded and described as follows:

Being a part of Lot i2 of Schaumdale Addition to the City of Zanesville as the same is designated and delineated in Volume 24, Page 569 of the Inventory Records of Muskingum County Probate Courton Muskingum County; beginning at a stone found on the southwest corner of said Lot; thence along the east line of Schaum Avenue North 00 degrees 00 minutes 00 seconds East 39.30 feet to a 1/2 inch pipe found; thence South 90 degrees 00 minutes 00 seconds East 121.29 feet to an Iron pin set on the west line of a 16 foot alley; thence along said west line South 00 degrees 07 minutes 10 seconds East 39.30 feet to an Iron pin set on the southeast corner of said Lot; thence along the south line of said Lot South 90 degrees 00 minutes 00 seconds West 121.38 feet to the principal place of beginning, containing 0.11 acres, more or less, subject to all legal road right of ways and applicable easements.

Iron pins set are 5/8" rebar with plastic identification caps.

Bearings are based on the east line of Schaum Avenue assumed to bear North 00 degrees 00 minutes 00 seconds East.

This description is written based on a survey completed December 23, 1988 by Timothy H. Linn, Reg. No. 7113.

# SITUATED IN AND BEING A PART OF

Lot 12 Schaumdale Addition to the City of Zonesville, Muskingum County,

- O 1/2" Iron Pipe Found
- Iron Pin Set, 5/8" rebor
- Stone Found
- ⊕ Post Found

## REFERENCES

DR 697-224 DR 856-314 DR 944-159

Prabate Inventory Record, vol. 24, pg. 569

## BASIS OF BEARINGS

Bearings are based on the east line of Schaum Avenue assumed to bear N 00\* 00' 00" E.