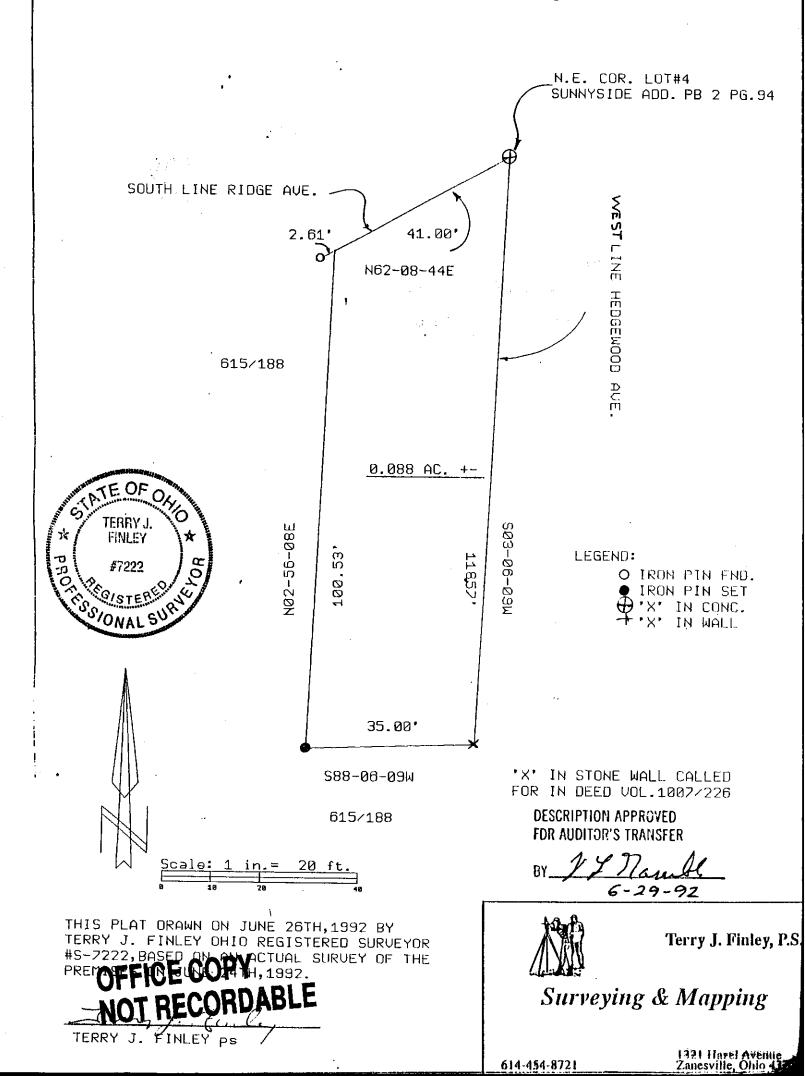

## LEGAL DESCRIPTION FOR GATES PROPERTY

SITUATED IN THE STATE OF OHIO, COUNTY OF MUSKINGUM, CITY OF ZANESVILLE AND BEING PART OF THE EAST HALF OF LOT#4 OF THE SUNNYSIDE ADDITION TO SAID CITY AS RECORDED IN PLAT BOOK 2, PAGE 94 OF THE MUSKINGUM COUNTY PLAT RECORDS, AND ALSO BEING ALL THOSE LAND INTENDED TO BE DESCRIBED IN DEED VOLUME 1007 PAGE 226 OF THE MUSKINGUM COUNTY DEED RECORDS AND BEING FURTHER BOUNDED AND DESCRIBED AS FOLLOWS:

COMMENCING AT AN "X" SCRIBED IN THE CONCRETE WALK AT THE NORTHEAST CORNER OF ABOVE SAID LOT #4, SAID POINT ALSO BEING THE SOUTHWEST CORNER OF THE INTERSECTION OF RIDGE AND HEDGEWOOD AVENUES, THE TRUE PLACE OF BEGINNING FOR THE PARCEL HEREIN DESCRIBED; THENCE, WITH THE WEST LINE OF HEDGEWOOD AVENUE, SOUTH - 03 DEGREES - 06 MINUTES - 09 SECONDS WEST, 118.57 FEET TO AN "X" FOUND IN AN OLD STONE WALL; SAID POINT BEING CALLED FOR IN DEED VOLUME 1007 PAGE 226, THENCE, SOUTH -88 DEGREES - 06 MINUTES -09 SECONDS WEST, 35.00 FEET TO AN IRON PIN SET. THENCE NORTH - 02 DEGREES -56 MINUTES - 08 SECONDS EAST, 100.53 FEET TO A POINT ON THE SOUTH LINE OF ABOVE SAID RIDGE AVENUE FROM WHICH POINT AN IRON PIN FOUND BEARS SOUTH -62 DEGREES - 08 MINUTES - 44 SECONDS WEST, 2.61 FEET. THENCE, NORTH - 62 DEGREES - 08 MINUTES - 44 SECONDS EAST, 41.00 FEET TO THE POINT OF BEGINNING AND CONTAINING 0.088 ACRES MORE OR LESS. SUBJECT TO ALL LEGAL HIGHWAYS AND EASEMENTS OF RECORD.

THE BEARINGS DESCRIBED HEREIN ARE BASED ON THE SOUTH LINE OF RIDGE AVENUE AS DESCRIBED IN DEED VOLUME 1007 PAGE 226.

IRON PINS SET ARE 5/8" REBAR WITH YELLOW IDENTIFICATION CAP.

THIS DESCRIPTION WRITTEN ON JUNE 29th 1992 , BASED ON AN ACTUAL SURVEY OF THE PREMISES BY TERRY J. FINLEY, OHIO REGISTERED SURVEYOR #7222

## SURVEY PLAT FOR GATES '

STATE OF OHIO, COUNTY OF MUSKINGUM, CITY OF ZANESUILLE, PART OF THE EAST HALF OF LOT #4 OF THE SUNNYSIDE ADD. TO THE CITY OF ZANESUILLE PLAT BOOK 2,PAGE 94 AND BEING ALL THOSE LANDS INTENDED TO BE DESCRIBED IN DEED VOL. 1007 PAGE 226 OF THE COUUNTY RECORDS.

1. N.

ALL OF AUDITORS PARCEL #80-83-15-06-01-000

the bearings shown hereon are based on the south line of ridge ave. as described in deed vol.10 1007 page 226.