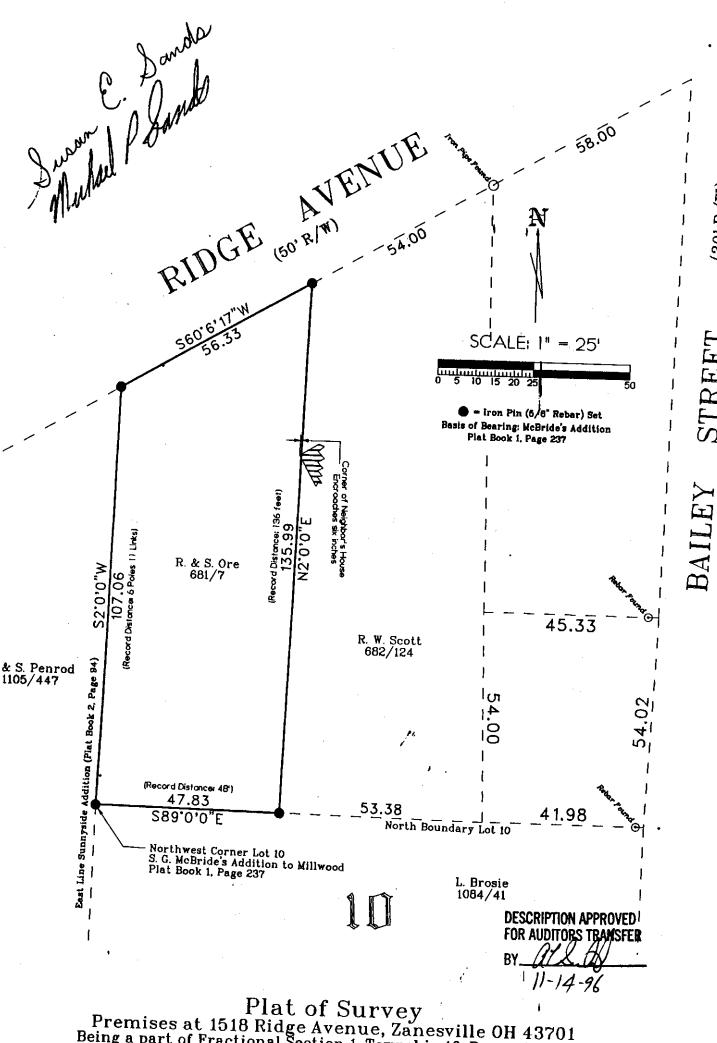

Being a part of Fractional Section One (1), in Township Sixteen (16), Range Fourteen (14), United States Military Survey Lands, bounded and described as follows:

Beginning at an iron pin (5/8" rebar) set at the Northwest Corner of Lot Ten (10) of S. G. McBride's Addition to Millwood as delineated in Plat Book 1, Page 237, of the Public Records of said County; thence run South 89 degrees 00 minutes 00 Seconds East along the North boundary line of said Lot Ten (10) a distance of 47.83 feet (record: 48 feet) to an iron pin (5/8" rebar) set; thence run North 2 degrees 00 minutes 00 seconds East a distance of 135.99 feet (record: 136 feet) to an iron pin (5/8" rebar) set on the Southerly line of Ridge Avenue; thence run South 60 degrees 06 minutes 17 seconds West along the Southerly line of said Ridge Avenue a record distance of 56.33 feet to an iron pin (5/8" rebar) set; thence run South 2 degrees 00 minutes 00 seconds West and along the East line of Sunnyside Addition (Plat Book 2, Page 94, the Basis of Bearing herein) a distance of 107.06 feet (record: six poles and eleven links) to the Place of Beginning, containing 0.133 Acre, more or less.

OFFICE COPY NOT RECORDABLE

FOR AUDITORS TRANSFER

11-14-96

Plat of Survey
Premises at 1518 Ridge Avenue, Zanesville OH 43701
Being a part of Fractional Section 1, Township 16, Range 14, USML in the City of Zanesville, Muskingum County, Ohio
Being all of Muskingum County Auditor's Parcel No. 80-83-17-04-01-000
Deed Reference: Deed Book 681, Page 7