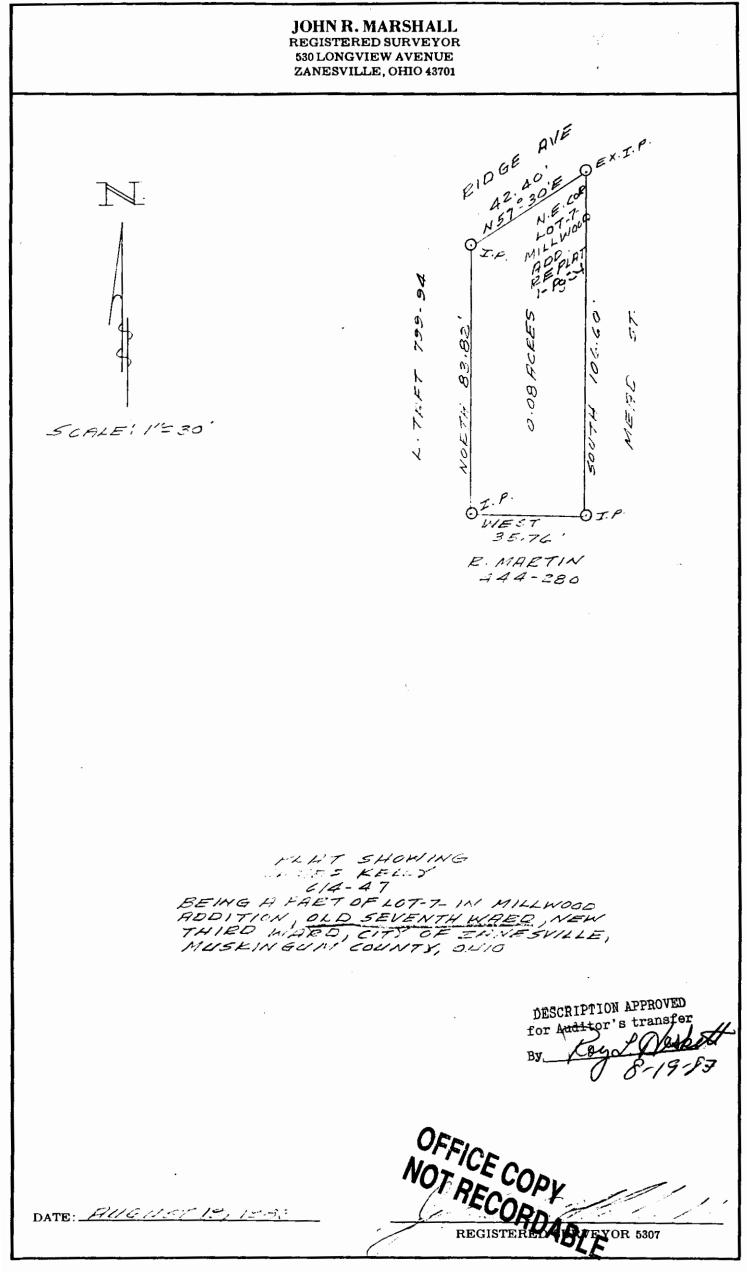

83-17:05-01

1402 RIDGE AUTE

JOEN E. MARSHALL REGISTERED SURVEYOR 530 LONGVIEW AVENUE MANESVILLE, OHIO 43701

Situated in the State of Ohio, County o Muskingum and City of Zanesville.

Being a part of lot 7 in Millwood Addition old Seventh ward, new third ward, bounded and described as follows;

Beginning at the northeast corner of said lot 7 in Millwood Addition and recorded in replat book 1, page 24 of the plat records of said county; thence south along the westerly right of way line of Mead Street and along the easterly line of said lot 7 a distance of 106.60 feet to an iron pin; thence west along the northerly line of lands now or formerly owned by R.Martin and recorded in deed book 444, page 280 of the deed records of said county a distance of 35.76 feet to an iron pin; thence north along the easterly line of lands now or formerly owned by L.Taft and recorded in deed book 799, page 94 of the deed records of said county a distance of 83.82 feet to an iron pin; thence north 57 degrees 30 minutes east along the southerly line of Ridge Avenue and along the northerly line of said lot 7 a distance of 42.40 feet to the place of beginning, containing Eight (0.08) hunderths of an acre more or less.

This description was written August 19,1983 by John R. Marshall registered surveyor No. 5307.