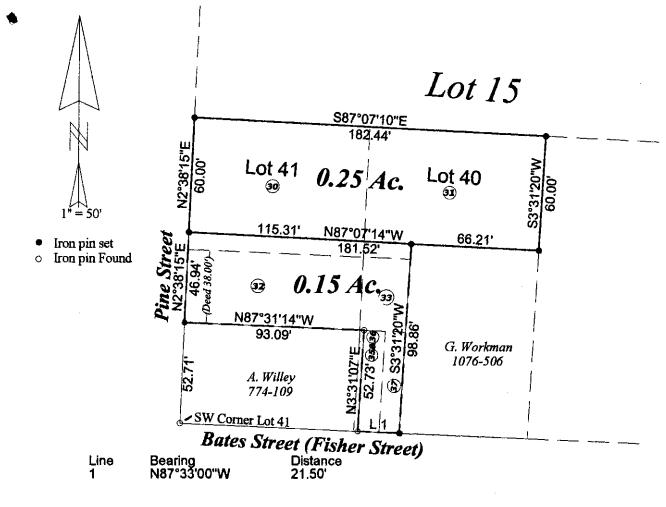

Being all of Myron and C. Goins OR Volume 1651, page 321, Parcel Nos. 83-19-01-32-000, 83-19-01-36-000, and 83-19-01-37-000. 83-19-01-35-000 83-19-01-35-000

Commencing at an iron pin found at the Southwest corner of Lot 41 of Cliffwood Addition (intersection of Bates Street and Pine Street); Thence North 02°38'15" East 52.7¶ along the East line of Pine Street to an iron pin set the place of beginning; Thence continuing along Pine Street North 02°38'15" East 46.94 feet to an iron pin set; Thence South 87°07'14" East across Lot 41 and part of Lot 40 and Emma Williams Volume 575, page 204 115.31 feet to an iron pin set; Thence South 03°31'20" West along G. Workman Volume 1076, page 606 98.86 feet to an iron pin set at the North line of Bates Street; Thence North 87°33'00" West 21.50 feet (along Bates Street) to an iron pin found; Thence North 03°31'07" East along A. Willey Volume 774, page 109 52.73 feet to an iron pin found; Thence North 87°31'14" West along A. Willey 93.09 feet to the place of beginning containing 0.15 Acres more or less.

Bearings are based on a survey by Charles R. Hartness, Registered Surveyor No. 6885, for A. Wiley July 29, 2004.

Above description is based on a survey by R.L. Daniels, Registered Surveyor No. 5410, October 27, 2006, and is intended for the legal transfer of property described and is not intended to describe all or any easements of record nor encroachments unless otherwise indicated.

Iron pins set are No. 5 reinforced bars 30 inches long with plastic ID caps.

OSURE

FROM COMMISSION

ARPROVED FOR CLOSURE

EXEMPT FROM PLANNING COMMISSION

Cliffwood Addition to Zanesville M & C Goins Volume 1651, page's 321,323,&325 Parcel No,80-83-19-01-35-000, 80-83-19-01-36-000, 80-83-19-01-32-000, 80-83-19-01-33-000, & 80-83-19-01-37-000 And Emma Williams Volume 570-5, page 2 Parcel No. 80-83-19-01-30-000, 80-83-19-01-31-000 State of Ohio, Muskingum County, City of Zanesville