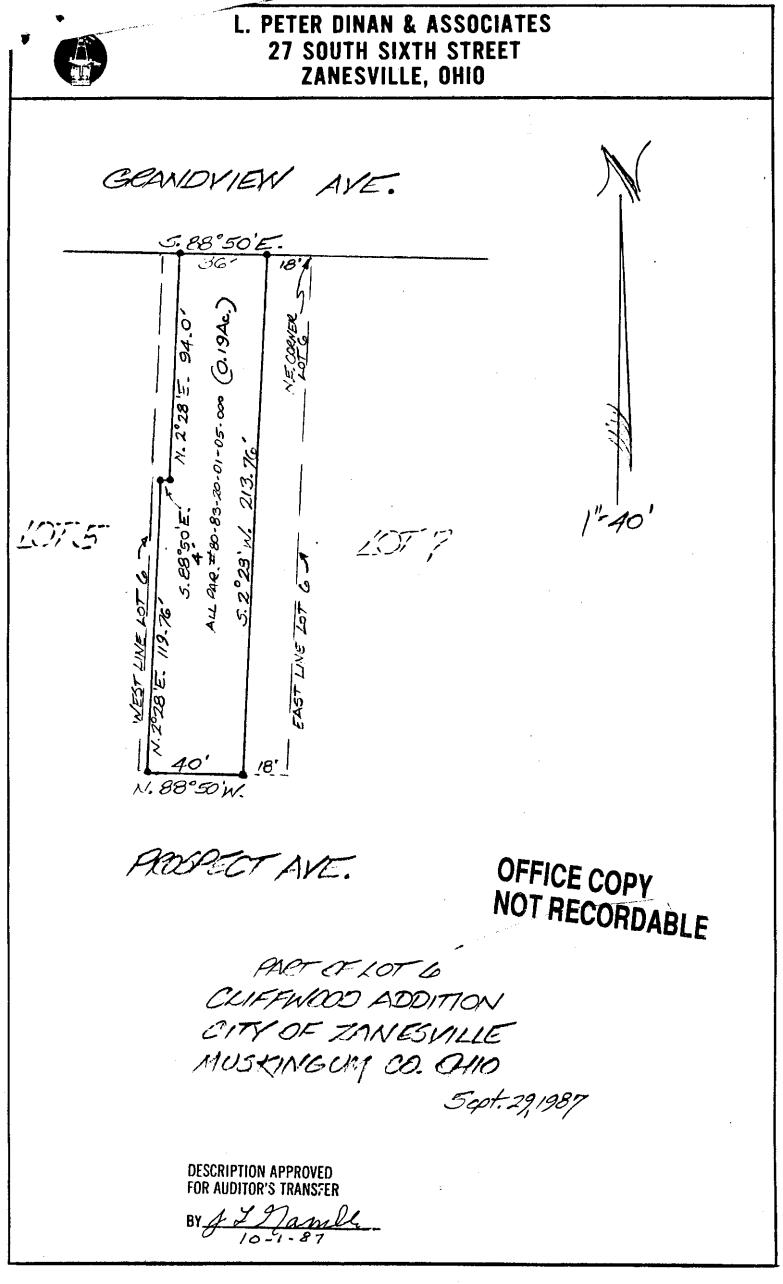

## L. Peter Dinan & Associates

27 South Sixth Street

P. O. Box 55, Zanesville, Ohio 43701

SURVEYING & MAPPING

Description For Conveyance 526 Grandview Avenue Mary Felumlee

Situated in the State of Ohio, County of Muskingum, City of Zanesville.

Being a part of Lot 6 in Cliffwood Addition as recorded in Plat Book 1, Page 93; bounded and described as follows:

Commencing at the northeast corner of said Lot 6; thence north 88 degrees 50 minutes west along the north line of Lot 6 a distance of 18 feet to an iron pin and the true place of beginning of the premises herein intended to be described; thence south 2 degrees 28 minutes west 213.76 feet to an iron pin on the north line of Prospect Avenue; thence along the north line of Prospect Avenue north 88 degrees 50 minutes west 40 feet to an iron pin; thence north 2 degrees 28 minutes east 119.76 feet to an iron pin; thence south 88 degrees 50 minutes east 4 feet to an iron pin; thence north 2 degrees 28 minutes east 4 feet to an iron pin; thence along the south line of Grandview Avenue south 88 degrees 50 minutes east 36 feet to the true place of beginning, containing nineteen hundredths (0.19) of an acre more or less.

This description written from a survey made by L. Peter Dinan, Registered Surveyor #5451, September 29, 1987.

DESCRIPTION APPROVED FOR AUDITOR'S TRANSFER BY <u>J. J. Mamble</u>

OFFICE COPY NOT RECORDABLE

CITY OF ZANESVILLE MUSKINGUNJ CO. OHIO 5ept-29,1987

**DESCRIPTION APPROVED** FOR AUDITOR'S TRANSFER BY J. J. Mamll