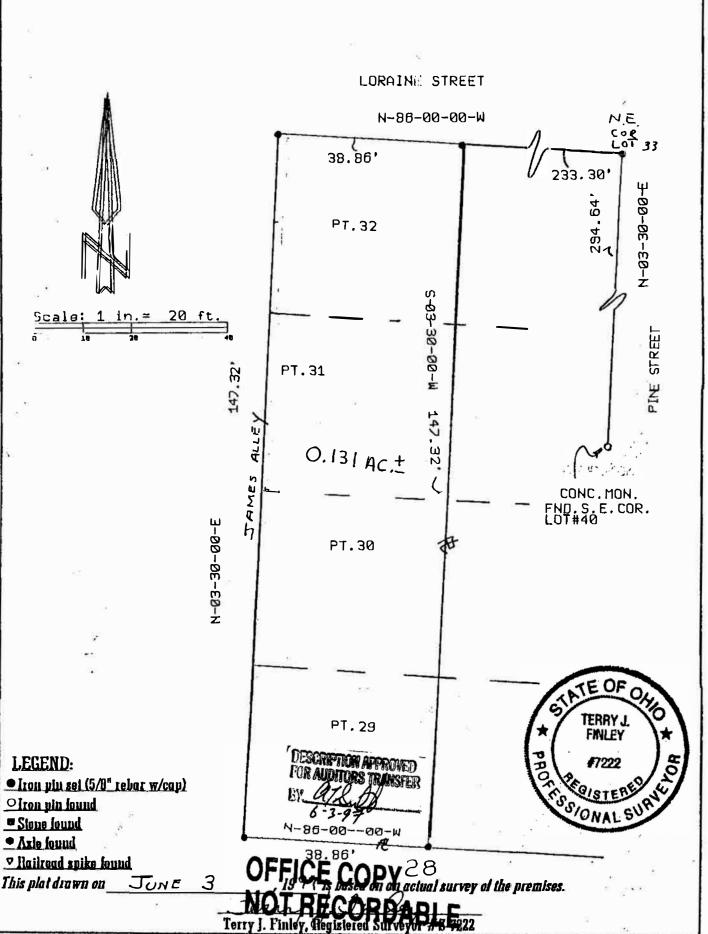

## LEGAL DESCRIPTION FOR JEAN WALKER

SITUATED IN THE STATE OF OHIO, COUNTY OF MUSKINGUM, CITY OF ZANESVILLE, AND BEING PART OF LOTS #29, #30, #31, AND #32 OF SULLIVAN'S ADDITION TO PUTNAM, AS RECORDED IN PLAT BOOK #1, PAGE 195, AND BEING ALL THOSE LANDS INTENDED TO BE DESCRIBED IN DEED VOLUME 1124, PAGE 375; BEING FURTHER BOUNDED AND DESCRIBED AS FOLLOWS:

COMMENCING AT A CONCRETE MONUMENT FOUND AT THE SOUTHEAST CORNER OF LOT #40 OF SAID SUBDIVISION, THENCE, NORTH 03 DEGREES -SECONDS EAST, 294.64 FEET ALONG THE WEST LINE OF PINE STREET TO AN IRON PIN FOUND AT THE NORTHEAST CORNER OF LOT #33; THENCE, NORTH 86 DEGREES -00 MINUTES - 00 SECONDS WEST, 233.30 FEET TO AN IRON PIN SET ON THE SOUTH LINE OF LORAIN STREET, AND THE TRUE POINT OF BEGINNING FOR THE PARCEL HEREIN INTENDED TO BE DESCRIBED; THENCE, SOUTH 03 DEGREES - 30 MINUTES -00 SECONDS WEST, 147.32 FEET TO AN IRON PIN SET ON THE SOUTH LINE OF LOT 29; THENCE, NORTH 86 DEGREES - 00 MINUTES - 00 SECONDS WEST, 38.86 FEET IRON PIN SET ON THE EAST LINE OF JAMES ALLEY; THENCE, NORTH 03 DEGREES - 30 MINUTES - 00 SECONDS EAST, 147.32 FEET TO AN IRON PIN SET AT THE NORTHWEST CORNER OF LOT #32; THENCE, SOUTH 86 DEGREES - 00 MINUTES -00 SECONDS EAST, 38.86 FEET ALONG THE SOUTH LINE OF LORAIN STREET TO THE POINT OF BEGINNING, AND CONTAINING 0.131 ACRES MORE OR LESS.

SUBJECT TO ALL LEGAL HIGHWAYS AND EASEMENTS OF RECORD.

BEARINGS DESCRIBED HEREIN ARE BASED UPON ASSUMED AZIMUTH AND TO BE USED FOR ANGLE PURPOSES ONLY.

IRON PINS SET ARE 5/8" REBAR WITH YELLOW IDENTIFICATION CAP (FINLEY S-7222).

BEING ALL OF AUDITOR'S PARCEL #83-21-02-04-000.

THIS DESCRIPTION, WRITTEN ON JUNE 3, 1997 THE SED ON AN ACTUAL SURVEY OF THE PREMISES BY TERRY J. FINLEY, ONIC DECLETEED SURVEYOR IS-7222.

TERRY J. FINLEY TO BE REGISTERED SURVEYOR #502

DESCRIPTION APPROVED FOR AUDITORS TRANSFER BY ALSO STRANSFER BY AL

Subdivision:

SULLIVANS ADD. TO PUTNAM

Township: Section:

Plat Book: 1 Page:

195 Lot #: PT. 29, 30, 31, 32

Deed Volume:

1124

Page: 375

SURVEY PLAT FOR: JEAN E.

Auditor's Parcel #: 83-21-02-04-000 ALL