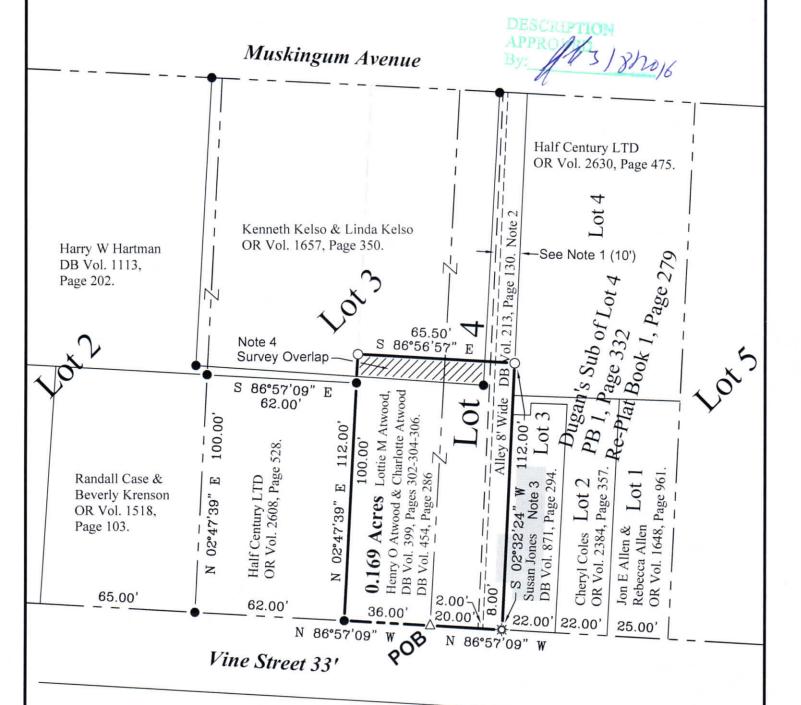

## DESCRIPTION OF SURVEY FOR HALF CENTURY LTD

JOB#2234-2

Situated in the State of Ohio, County of Muskingum, City of Zanesville:

Being part of Lot 3 and 4 of the Plat of Springfield (Now Putnam) recorded in Plat Book A-O, Page 2, further being all of the Lottie M Atwood, Henry O Atwood, and Charlotte Atwood property recorded in Deed Book Volume 399, Pages 302, 304, and 306 also Deed Book Volume 454, Page 286 of said county's deed records, further being all of Muskingum County Auditor's Parcel Number 83-22-01-04-000, and more particularly described as follows;

Beginning at an unmarked common corner for said Lots 3 and 4 of said Putnam, being on the North line of Vine Street;

- #1- THENCE North 86 degrees 57 minutes 09 seconds West 36.00 feet along the common line for said Lot 3 and Vine Street to an iron pin (found) at a corner of the Half Century LTD property recorded in Official Record Volume 2608, Page 528:
- **#2-** THENCE North 02 degrees 47 minutes 39 seconds East 112.00 feet along the common line for said Atwood and Half Century properties to an iron pin (set), passing an iron pin (found) at 100.00 feet being a corner of said Half Century LTD property:
- #3- THENCE South 86 degrees 56 minutes 57 seconds East 65.50 feet along the North line of said Atwood property and crossing into said Lot 4 of said Putnam to an iron pin (set) on the West line of Lot 4 of Dugan's Subdivision of Lot 4 recorded in Plat Book 1, Page 332 and Re-Plat Book 1, Page 279;
- #4- THENCE South 02 degrees 32 minutes 24 seconds West 112.00 feet along the common line for said Atwood property and for Lots 3 and 4 of said Dugan's Subdivision to a drill hole (set) in a concrete sidewalk, further being on the South line of said Lot 4 of Putnam and North line of Vine Street;
- **#5-** THENCE North 86 degrees 57 minutes 09 seconds West 30.00 feet along said Lot and street to the place of beginning, containing 0.169 acres.

The bearings within this description are based on State Plane Coordinate Grid (Ohio South 1983) derived from GPS Observations. Iron pins (set) are 5/8" rebar with identification caps (C.R.Harkness P.L.S.6885).

PIN (SET) 5/8" REBAR CAPPED (C R HARKNESS PLS #6885)

- PIN (FOUND)
- POINT (UNMARKED)
- DRILL HOLE (SET) IN CONCRETE SIDEWALK

Situated in the State of Ohio, County of Muskingum, City of

Being part of Lot 3 and 4 of the Plat of Springfield (Now Putnam) recorded in Plat Book A-O, Page 2, further being all of the Lottie M Atwood, Henry O Atwood, and Charlotte Atwood property recorded in Deed Book Volume 399, Pages 302, 304, and 306 also Deed Book Volume 454, Page 286 of said county's deed records, further being all of Muskingum County Auditor's Parcel Number 83-22-01-04-000:

## SURVEYOR'S NOTES AND REFERENCES:

Muskingum County Tax Maps and Orthophotos of the area. (DB Vol. 43, Page 135), (DB Vol. 55, Page 296), (DB Vol 247, Page 238).

Note #1- Private Alley 10 foot wide recorded in DB Vol. 31, Page 441.

Note #2- Alley 8 foot wide DB Vol. 213, Page 130.

Note #3- Porch attached to a House Trailer extends into Atwood description and both alleys listed above.

Note #4- Overlap of current Kelso and Atwood descriptions.

This plat was prepared by C.R. Harkness Surveying & Mapping Inc. in accordance with Chapter 4733-37 of the Administrative Code, and is intended to be used for the legal transfer of the parcel surveyed and does not show any apparent easements nor easements of record, unless otherwise indicated.