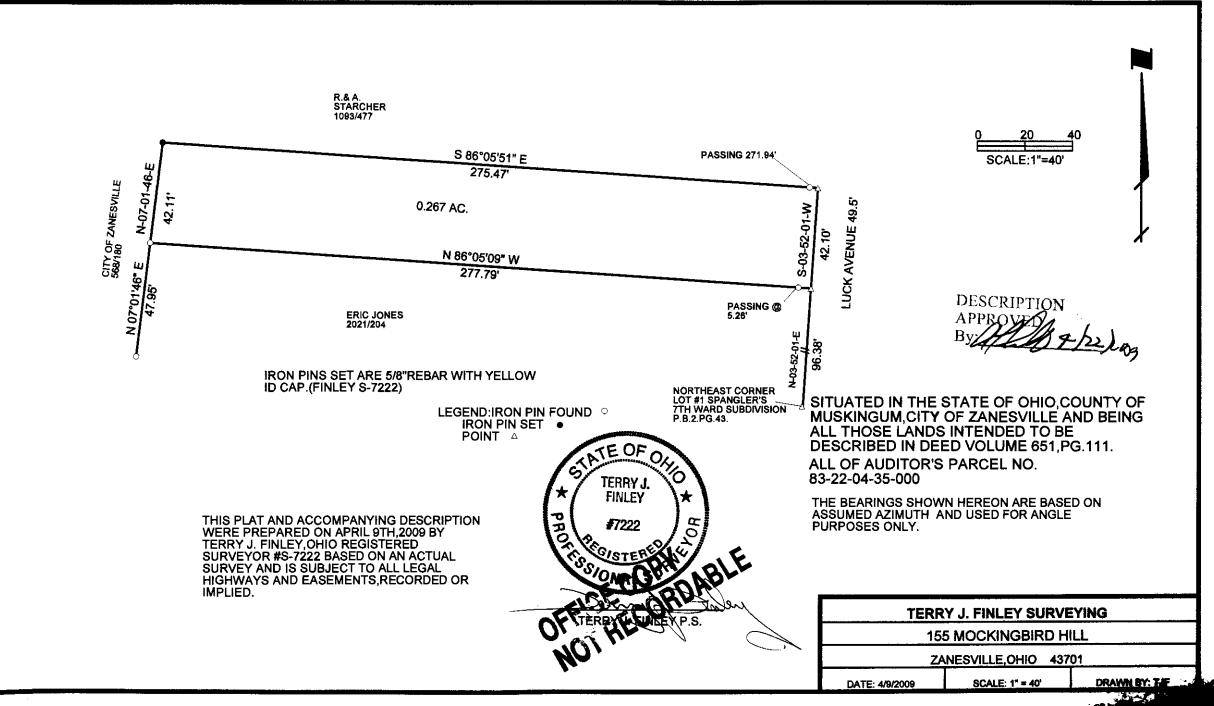

## **LEGAL DESCRIPTION**

215 Luck Avenue, Zanesville, OH 43701

Situated in the State of Ohio, County of Muskingum, City of Zanesville, and being all those lands intended to be described in Deed Volume 651, page 111; being further bounded and described as follows:

Commencing at the northeast corner of Lot #1 of Spangler's Seventh Ward Subdivision, as recorded in Plat Book 2, page 43, thence, north 03 degrees – 52 minutes – 01 seconds east, 96.38 feet, along the west line of Luck Avenue, to the *true point of beginning* for the parcel herein intended to be described;

**Thence**, leaving said Luck Avenue and along the north line of those lands now or formerly owned by Eric Jones (2021/204), **north 86 degrees – 05 minutes – 09 seconds west, 277.79 feet** to an iron pin found, passing an iron pin found at 5.26 feet:

Thence, north 07 degrees - 01 minutes - 46 seconds east, 42.11 feet, along the east line of those lands now or formerly owned by the City of Zanesville (568/180), to an iron pin set;

Thence, south 86 degrees - 05 minutes - 51 seconds east, 275.47 feet, along the south line of those lands now or formerly owned by R. & A. Starcher (1093/477), to a point on the west line of said Luck Avenue, passing an iron pin found at 271.94 feet;

Thence, south 03 degrees - 52 minutes - 01 seconds west, 42.10 feet, along Luck Avenue, to the *point of beginning*, and <u>containing 0.267 acres more or less</u>.

Subject to all legal highways and easements, whether recorded or implied.

Iron pins set are 5/8 rebar with yellow identification cap (FINLEY S-7222).

Bearings described herein are based on assumed azimuth and to be used for angle purposes only.

Being all of Auditor's Parcel #83-22-04-35-000.

TERRY J.
FINLEY

\*7222

\*\*TEOF OHIO
\*\*TERRY J.
FINLEY

\*\*TEOF OHIO
\*\*TERRY J.
FINLEY

\*\*TEOF OHIO
\*\*TERRY J.
FINLEY

\*\*TOZZZ

\*\*T

This description, written on April 9, 2009, is based on an actual survey by Terry J. Finley, Ohio Registered Surveyor #S-7222 CODV