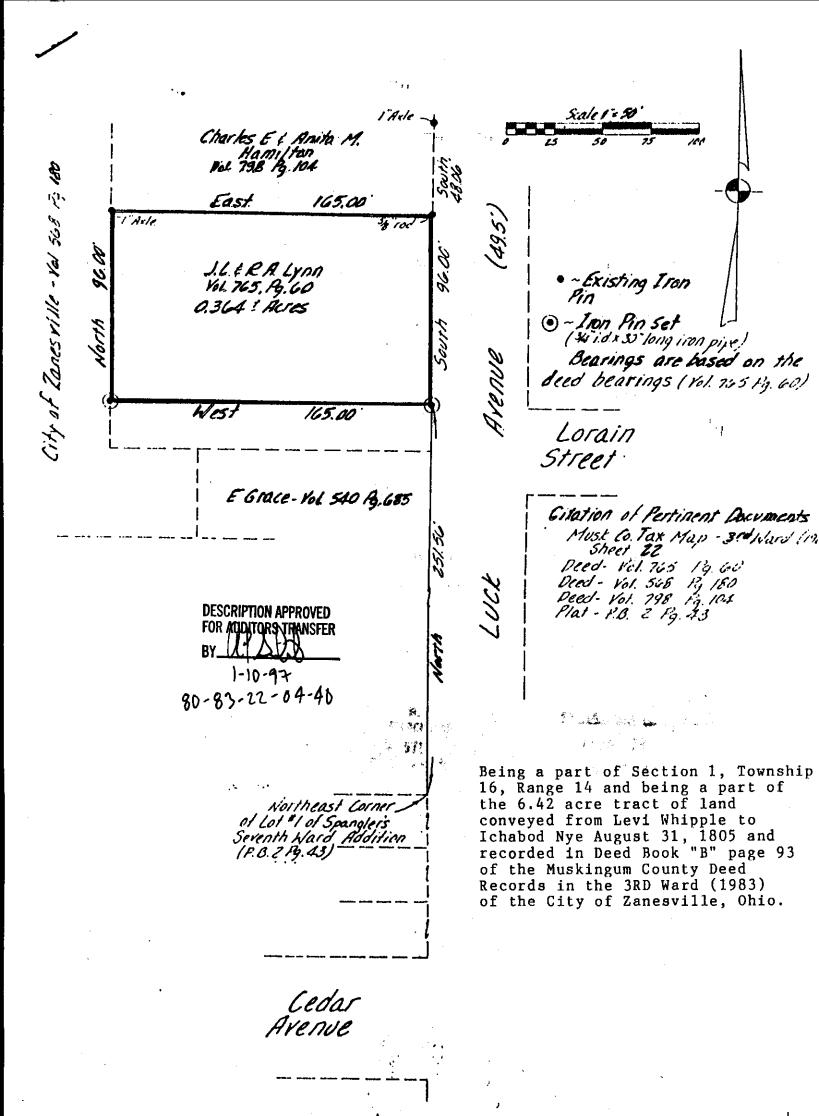

Being a part of Section 1, Township 16, Range 14 and being a part of the 6.42 acre tract of land conveyed from Levi Whipple to Ichabod Nye August 31, 1805 and recorded in Deed Book "B" page 93 of the Muskingum County Deed Records in the 3rd Ward (1983) of the City of Zanesville, Muskingum County, Ohio and being further described as follows:

Commencing at a point at the NorthEast corner of Lot number 1 of Spangler's 7th Ward Addition as recorded in Plat Book 2 page 43 of the Muskingum County Plat Records; thence North 251.56 feet along the West line of Luck Avenue to a point marked by an iron pin (set), said point being the place of this tract; thence West 165.00 feet to a point marked by an iron pin (set); thence North 96.00 feet to a point marked by an existing iron pin (1" axle); thence East 165.00 feet along the South line of a tract now or previously owned by Charles E. and Anita M. Hamilton as recorded in Deed Book Volume 798 page 104 of the Muskingum County Deed Records to a point marked by an existing iron pin (5/8 inch rod); thence South 96.00 feet along the West line of Luck Avenue to the place of beginning.

Containing 0.364 more or less acres, also the right-of-way over a road 24 feet wide running back 10 rods (165 feet) on the South side of the above described tract.

All iron pins (set) are 3/4 inch I.D. x 30 inches long iron pipe.

Deed reference: Volume 765 page 60

I hereby certify the above description to be correct as prepared by me, this 30th day of October 1983.

OFFICE CORYGach W. J. BIEL CORDABLE REG. SURVEYOR STABLE

J.L. Lynn 1338-10-83 DESCRIPTION APPROVED FOR AUDITORS TRANSFER