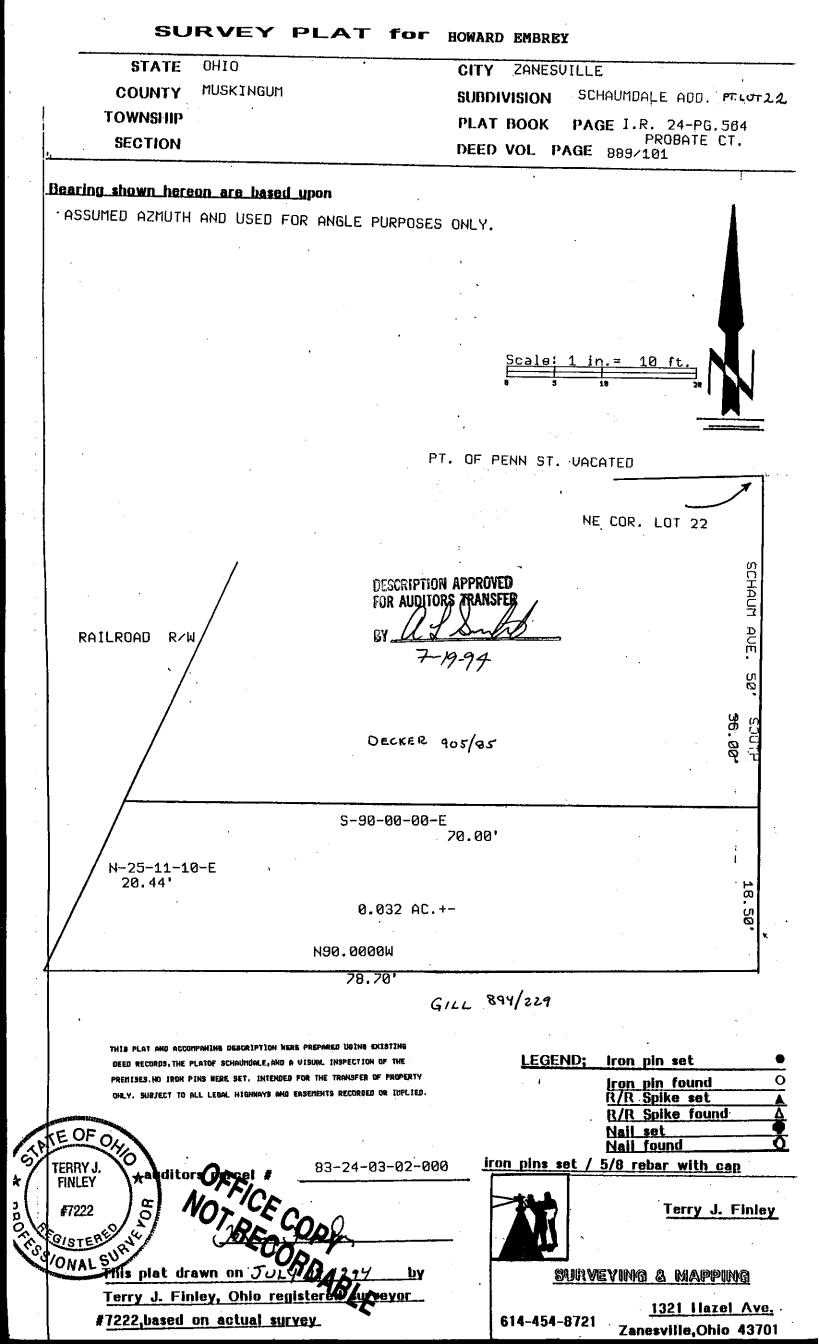

## LEGAL DESCRIPTION FOR HOWARD EMBREY

SITUATED IN THE STATE OF OHIO, COUNTY OF MUSKINGUM, CITY OF ZANESVILLE AND BEING PART OF LOT #22 OF SCHAUMDALE ADDITION AS RECORDED IN INVENTORY RECORD 24, PAGE 564 OF THE RECORDS OF THE PROBATE COURT OF MUSKINGUM COUNTY, AND BEING ALL THOSE LANDS INTENDED TO BE DESCRIBED IN DEED VOLUME 889, PAGE 101. FURTHER BOUNDED AND DESCRIBED AS FOLLOWS:

COMMENCING AT THE NORTHEAST CORNER OF AFORESAID LOT 22, THENCE, SOUTH 00 DEGREES - 00 MINUTES - 00 SECONDS EAST, 36.00 FEET TO A POINT AT THE SOUTHEAST CORNER OF THOSE LANDS DESCRIBED IN DEED VOLUME 905, PAGE 85 AND THE TRUE POINT OF BEGINNING FOR THIS PARCEL; THENCE, CONTINUING SOUTH 00 DEGREES - 00 MINUTES - 00 SECONDS EAST, 18.50 FEET TO A POINT AT THE NORTHEAST CORNER OF THOSE LANDS DESCRIBED IN DEED VOLUME 894, PAGE 229, SAID POINT BEING ON THE WEST LINE OF SCHAUM AVENUE; THENCE, NORTH 90 DEGREES - 00 MINUTES - 00 SECONDS WEST, 78.70 FEET TO A POINT ON THE EAST LINE OF A CERTAIN RAILROAD RIGHT-OF-WAY; THENCE, NORTH 25 DEGREES - 11 MINUTES - 10 SECONDS EAST, 20.44 FEET TO A POINT AT THE SOUTHWEST CORNER OF THOSE LANDS DESCRIBED IN DEED VOLUME 905, PAGE 85; THENCE, SOUTH 90 DEGREES - 00 MINUTES - 00 SECONDS EAST, 70.00 FEET TO THE POINT OF BEGINNING AND CONTAINING 0.032 ACRES MORE OR LESS.

THIS DESCRIPTION WAS PREPARED USING EXISTING DEED RECORDS, THE PLAT OF SCHAUMDALE ADDITION AND A VISUAL INSPECTION OF THE PREMISES. NO IRON PINS WERE SET. THIS DESCRIPTION IS INTENDED FOR THE TRANSFER OF SUBJECT PROPERTY ONLY. SUBJECT TO ALL LEGAL HIGHWAYS AND EASEMENTS WHETHER RECORDED OR IMPLIED. NOT INTENDED TO SHOW ENCROACHMENTS ONTO SUBJECT PROPERTY OR FROM SUBJECT PROPERTY ONTO ADJOINING PROPERTIES, IF ANY.

BEARINGS DESCRIBED HEREIN ARE BASED UPON ASSUMED ASMUTH AND TO BE USED FOR ANGLE PURPOSES ONLY.

BEING ALL OF AUDITOR'S PARCEL #83-24-03-02-000.

THIS DESCRIPTION, WRITTEN ON JULY 19, 1994, IS BASED ON AN ACTUAL SURVEY OF THE PREMISES BY TERRY J. FINLEY, OHIO REGISTERED SURVEYOR #S-7222.