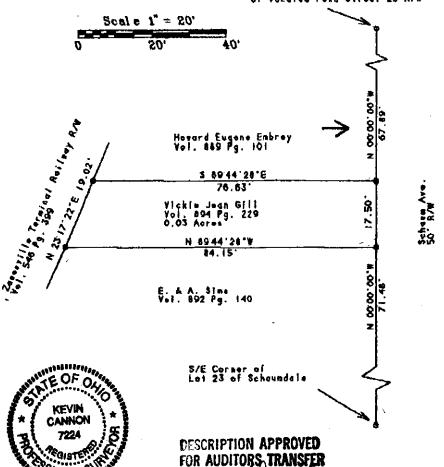

## DEED DESCRIPTION

Situated in the State of Ohio, County of Muskingum, being a resurvey of Vickie Jean Gill Vol. 894 Pg. 229, being part of Lot 22 of Schaumdale in the City of Zanesville, and more particularly described as follows:

Beginning at an iron pin found at the Southeast Corner of Lot 23 of Schaumdale; thence along the West R/W line of Schaum Ave. North 00 Degrees 00 Minutes 00 Seconds West 71.48 feet to an iron pin set and the place of beginning; thence leaving said R/W North 89 Degrees 44 Minutes 28 Seconds West 84.15 feet to an iron pin set on the East R/W line of the Zanesville Terminal Railway; thence along said R/W North 23 Degrees 17 Minutes 22 Seconds East 19.02 feet to an iron pin set; thence leaving said R/W South 89 Degrees 44 Minutes 28 Seconds East 76.63 feet to an iron pin set on the West line of Schaum Ave.; thence along said West line South 00 Degrees 00 Minutes 00 Seconds East 17.50 feet to the place of beginning, containing 0.03 acres, more

See plat attached.

Subject to overhang easements in Vol. 889 Pg. 101 and Vol. 894 Pg. 229.

or less, subject to all legal highways and easements.

Iron pins set are 5/8 inch rebar with plastic identification caps.

Bearings are based on the West R/W line of Schaum Ave. as being North 00 Degrees 00 Minutes 00 Seconds West.

This description was written from a survey made August 12.

Par OFFICE COPY
NOT RECONSTRUCTION NO. HABLE