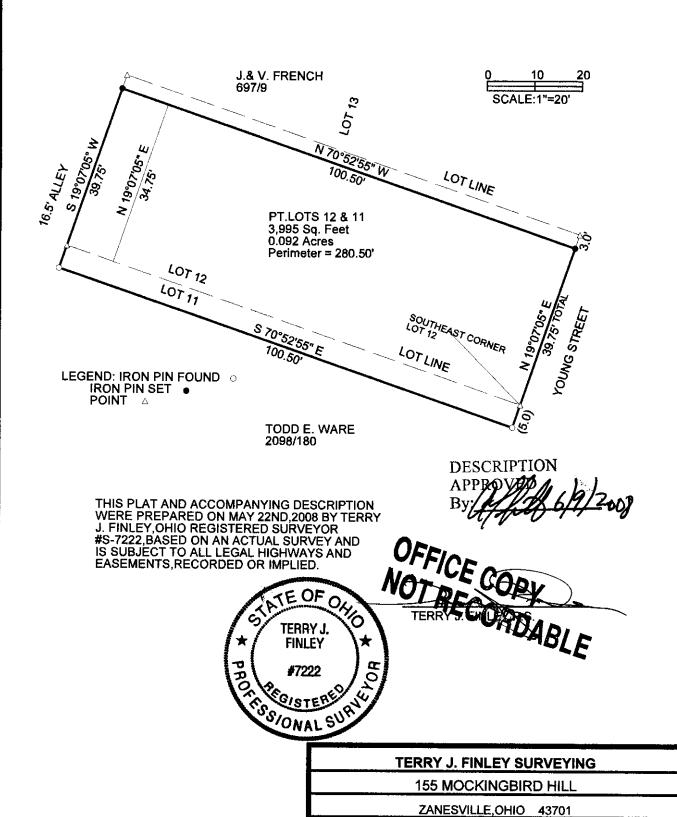

## **LEGAL DESCRIPTION**

Situated in the State of Ohio, County of Muskingum, City of Zanesville and being part of Lot #11 and Lot #12 of Sullivan's Second Addition to Zanesville, Plat Book 1, page 29, and being all those lands intended to be described in Deed Volume 527, page 489; being further bounded and described as follows:

**Beginning** at an iron pin found which bears **south 19 degrees – 07 minutes – 05 seconds west, 5.00 feet** from the southeast corner of said Lot #12;

Thence, north 70 degrees – 52 minutes – 55 seconds west, 100.50 feet, along the northeasterly line of those lands now or formerly owned by Todd E. Ware (2098/180), to an iron pin found on the southeasterly line of a 16.5 foot alley;

Thence, north 19 degrees – 07 minutes – 05 seconds east, 39.75 feet to an iron pin set passing the southwesterly comer of said Lot #12 at 5.00 feet;

Thence, leaving said alley, south 70 degrees – 52 minutes – 55 seconds east, 100.50 feet, along the southwesterly line of those lands now or formerly owned by J. & V. French (697/9), to an iron pin set on the northwesterly line of Young Street;

Thence, south 19 degrees - 07 minutes - 05 seconds west, 39.75 feet to the point of beginning, and containing 0.092 acres more or less.

Subject to all legal highways and easements, whether recorded or implied.

Iron pins set are 5/8 rebar with yellow identification cap.

Bearings described herein are based on assumed azimuth and to be used for angle purposes only.

Being all of Auditor's Parcel #83-27-04-03-000.

E OF OHB

TERRY J. FINLEY This description, written on May 22, 2008, is based on an actual survey by Terry J. Finley, Ohio Registered Survey 1722.

Terry J Finley, Registered Carteyor #S-7222

DESCRIPTION APPROVED 6/9/2007 By: SITUATED IN THE STATE OF OHIO, COUNTY OF MUSKINGUM, CITY OF ZANESVILLE AND BEING PART OF LOT #11 AND LOT #12 OF SULLIVANS SECOND ADDITION TO ZANESVILLE PLAT BOOK 1, PAGE 29 AND BEING ALL THOSE LANDS INTENDED TO BE DESCRIBED IN DEED VOLUME 527, PAGE 489.

THE BEARINGS SHOWN HEREON ARE BASED ON ASSUMED AZIMUTH AND USED FOR ANGLE PURPOSES ONLY.

ALL OF AUDITOR'S PARCEL NO.83-27-04-03-000

DATE: 5/22/2008

SCALE: 1" = 20'

DRAWN BY: TJF