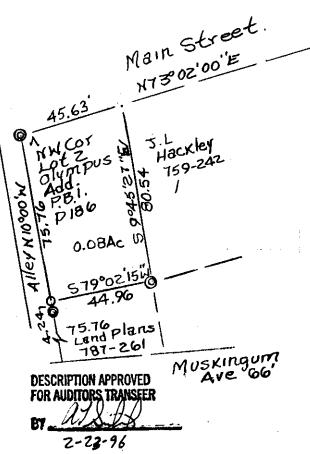

## A&J Frame - To Jim Gee 4/11/96

Situated in the State of Ohio, County Muskingum, City of Zanesville, part of Lots 1 & 2 of Olympus Addition, Plat Book 1, page 186, bounded and described as follows:

Being the North Part of Lot 2, and five foot strip of West Side Lot 1. Beginning at an iron pin at the Northwest corner of Lot 2 of Olympus Addition; Thence North 73 02'00" East along Main Street 45.63 feet to a point; Thence leaving Main Street South 9 45'27" East 80.54 feet to an axle found; Thence South 79 02'15" West 44.96 feet to an iron pin set on the East line of an alley; Thence along said alley North 10 00'00" West 75.76 feet to the place of beginning, containing 0.08 acres more or less.

Bearings are based on Main Street bearing North 73 02'00" East.

Being all of Auditor's Parcel No. 80-83-27-06-01-000.

Reference: Vol. 693, page 226.

Survey and Description By: CORDAR CORDAR CESCRIPTION APPROVED FOR AUDITORS TRANSFER R.I els Reg. Surveyor #5410