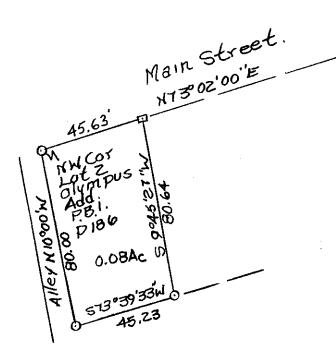

<sup>O</sup> Iron Pin. <sup>©</sup> Axle Found

All Of Parcel No. 80-83-27-06-01-000 Ref Vol.693-P226

Ron LaAsmar 2/20/96

Situated in the State of Ohio, County of Muskingum, City of Zanesville, Lot 2 of Olympus Addition, Plat Book 1, Page 186, bounded and described as follows:

Beginning at an iron pin at the Northwest corner of Lot 2 of Olympus Addition; thence North 73° 02' 00" East along Main Street 45.63 feet to a hole in concrete; thence leaving street South 9° 45' 27" East 80.64 feet to an iron pin; thence South 73° 39' 33" West 45.23 feet to an iron pin on the East line of an alley; thence along said alley North 10° 00' 00" West 80.00 feet to the place of beginning, containing 0.08 acres more or less.

Bearings are based on Main Street bearing North 73<sup>0</sup> 02' 00" East.

Being all of Auditor's Parcel No. 80--83--27--06--01--000.

Reference: Volume 693, Page 226.

R. L. Daniels Registered Surveyor No. 5410