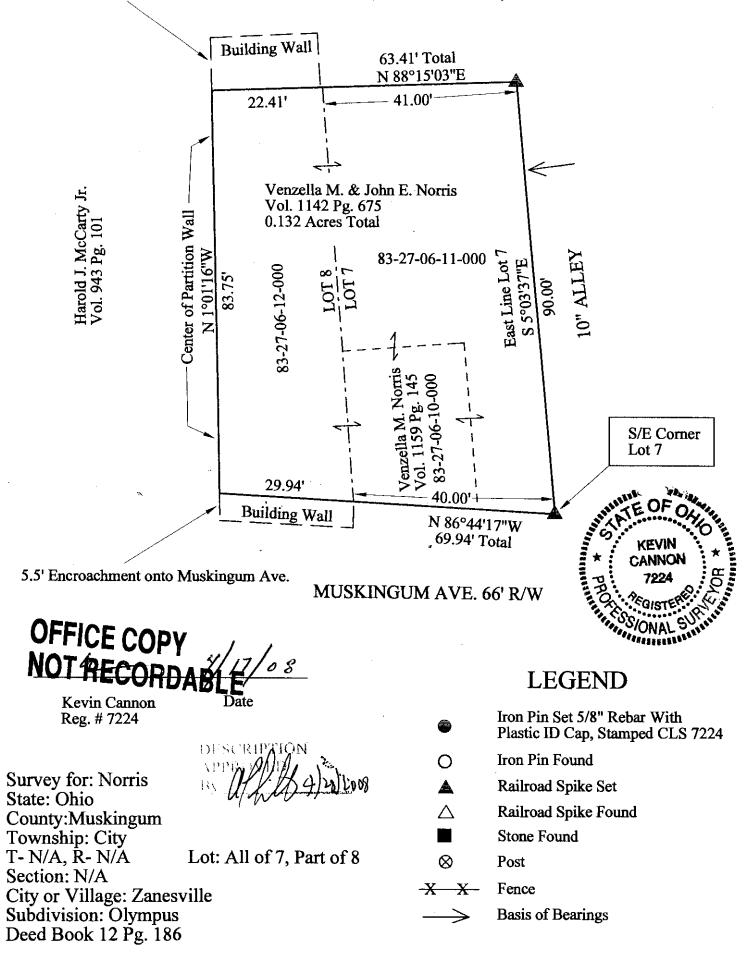

## CANNON LAND SURVEYING 7945 TWP. RD. 114 NE NEW LEXINGTON, OHIO 43764

Situated in the State of Ohio, County of Muskingum, City of Zanesville, being a resurvey of Venzella M. & John E. Norris Vol. 1142 Pg. 675 and a resurvey of Venzella M. Norris Vol. 1159 Pg. 145, being all of Lot 7 and part of Lot 8 of the Plat of Olympus Deed Book 12 Pg. 186, and more particularly described as follows:

Beginning at a railroad spike set at the Southeast Corner of Lot 7; thence along the North Line of Muskingum Ave. (66' R/W) North 86 Degrees 44 Minutes 17 Seconds West 69.94 feet to a point in the center of a partition wall, passing the Southeast Corner of Lot 8 at 40.00 feet; thence with the partition wall along the East Line of Harold J. McCarty Jr. North 01 Degrees 01 Minutes 16 Seconds West 83.75 feet to a point in said wall; thence along the South Line of Main Street (80' R/W) North 88 Degrees 15 Minutes 03 Seconds East 63.41 feet to a railroad spike set, passing the Northwest Corner of Lot 7 at 22.41 feet; thence along the East Line of Lot 7 South 05 Degrees 03 Minutes 37 Seconds East 90.00 feet to the place of beginning, containing 0.132 acres, more or less, subject to all legal highways and easements.

See plat attached.

Iron pins set are 5/8 inch rebar 30 inches long, with plastic ID caps.

Bearings are based on the East Line of Lot 7 as being South 05 Degrees 03 Minutes 37 Seconds East.

This description was written from a survey made by Kevin Cannon PS 7224, April 17, 2008.

11-000 & 83-27-06-10-000

Parcel # All of 83-2

\$ ghotoos

REG. NO.

QEE KOE

## 9.3' Encroachment onto Main Street MAIN STREET (Platted 80' R/W)