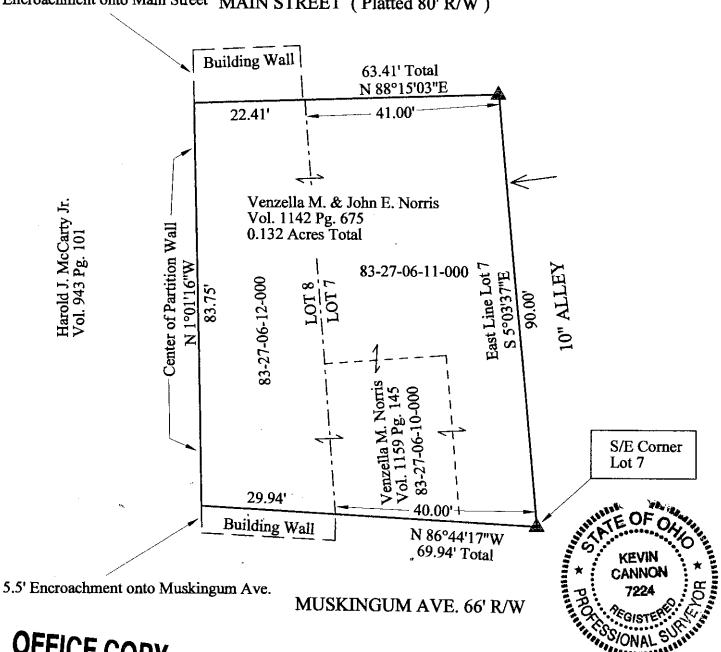

## CANNON LAND SURVEYING 7945 TWP. RD. 114 NE NEW LEXINGTON, OHIO 43764

Situated in the State of Ohio, County of Muskingum, City of Zanesville, being a resurvey of Venzella M. & John E. Norris Vol. 1142 Pg. 675 and a resurvey of Venzella M. Norris Vol. 1159 Pg. 145, being all of Lot 7 and part of Lot 8 of the Plat of Olympus Deed Book 12 Pg. 186, and more particularly described as follows:

Beginning at a railroad spike set at the Southeast Corner of Lot 7; thence along the North Line of Muskingum Ave. (66' R/W) North 86 Degrees 44 Minutes 17 Seconds West 69.94 feet to a point in the center of a partition wall, passing the Southeast Corner of Lot 8 at 40.00 feet; thence with the partition wall along the East Line of Harold J. McCarty Jr. North 01 Degrees 01 Minutes 16 Seconds West 83.75 feet to a point in said wall; thence along the South Line of Main Street (80' R/W) North 88 Degrees 15 Minutes 03 Seconds East 63.41 feet to a railroad spike set, passing the Northwest Corner of Lot 7 at 22.41 feet; thence along the East Line of Lot 7 South 05 Degrees 03 Minutes 37 Seconds East 90.00 feet to the place of beginning, containing 0.132 acres, more or less, subject to all legal highways and easements.

See plat attached.

Iron pins set are 5/8 inch rebar 30 inches long, with plastic ID caps.

Bearings are based on the East Line of Lot 7 as being South 05 Degrees 03 Minutes 37 Seconds East.

This description was written from a survey made by Kevin Cannon PS 7224, April 17, 2008.

9.3' Encroachment onto Main Street MAIN STREET (Platted 80' R/W)