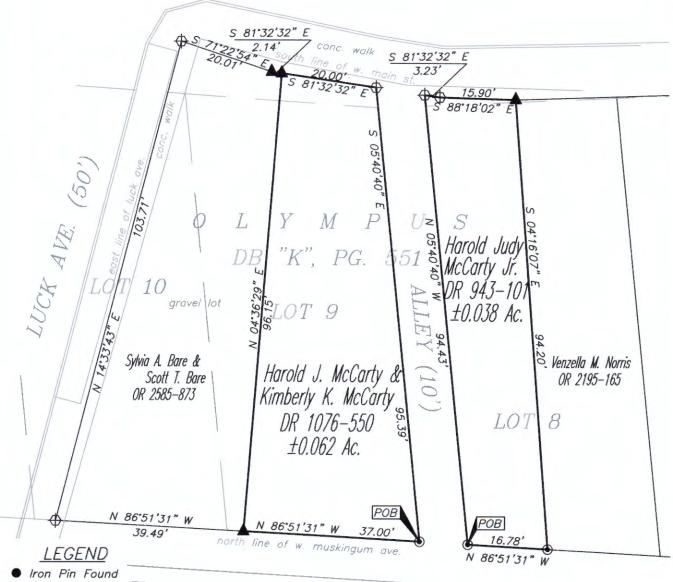

## Harold J. McCarty & Kimberly K. McCarty DR 1076-550 +/-0.062 Ac.

Being a part of Lot 9 in the Olympus Sub., City of Zanesville, Muskingum County, also being all of the lands now owned by Harold J. McCarty & Kimberly K. McCarty (DR 1076-550) of the Muskingum County Recorders Office and more fully described as follows.

Beginning at an iron pin set at the southeast corner of Lot 9 in the Olympus Sub.(DB "K", Page 551), also being the intersection of the north line of W. Muskingum Ave. (66') and the west line of of an Alley (10') and going with the north line of said W. Muskingum Ave., N 86°51'31" W, 37.00 feet to a railroad spike found:

with the north line of said W. Muskingum Ave., N 86°51'31" W, 37.00 feet to a railroad spike found; thence leaving the north line of said W. Muskingum Ave. and going with the east line of the lands now owned by Sylvia A. Bare & Scott T. Bare (OR 2585-873), N 04°36'29" E, 96.15 feet to a railroad spike found on the south line of W. Main St. (66');

thence with the south line of said W. Main St., S 81°32'32" E, 20.00 feet to drill hole set at the intersection of the south line of said W. Main St. and the west line of said Alley;

thence leaving the south line of said W. Main St. and going with the west line of said Alley, S 05°40'40" E, 95.39 feet to the place of beginning, containing 0.062 acres more or less, subject to all legal highways and easements of record.

All bearings described herein are based on the Ohio State Plane Grid Coordinates, NAD83, Ohio South per GPS Observation.

All iron pins set are 5/8 inch by 30 inch steel rebar with plastic identification caps marked MCPEEK PS8517.

The above described 0.062 acre parcel is based on a field survey made by Brian K. McPeek, PS 8517 of McPeek Land Surveying, LLC on September 21, 2016

OFFICE COPY

Kelly McPeer

Date

Date

Parcel No.

All of: 83-27-06-14-000 (+/- 0.062 ac.)

APPROVED Sy: 149 1297076

SITUATED IN

The State of Ohio, County of Muskingum City of Zanesville, and being a part of Lot 8 & Lot 9 in the Olympus Sub., DB "K", Pg. 551.. RE-SURVEY

BASIS OF BEARING

Bearings ore based on State Plane Grid Coordinates, NAD83, Ohio South, per GPS Observation.

W. MAIN ST. (66')
(U.S. RT. 40)

- O Pipe Found
- Property Hook
- Drill Hole in Conc.

◆ Drill Hole in Conc.
 ● Iron Pin Set, 5/8" rebor W. MUSKINGUM AVE. (66')

PARCEL NO.

All of: 83-27-06-13-000(+/-0.038 Ac.) All of: 83-27-06-14-000(+/-0.062 Ac.)