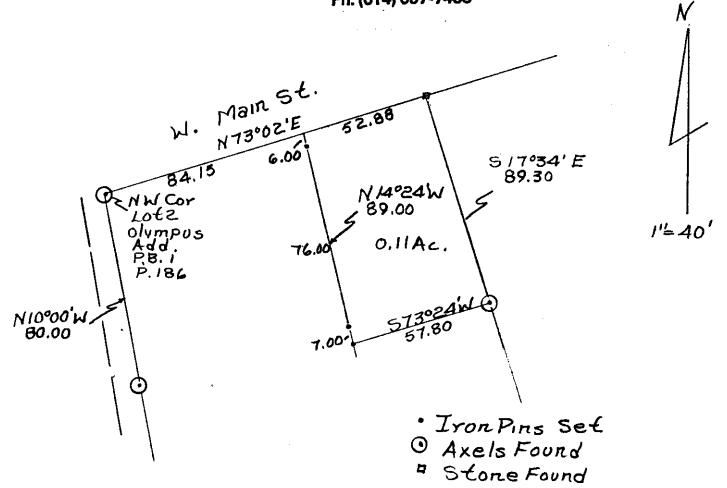

## MUTUAL, FEDERAL, SAVINGS VACANT LOT 3/12/88

Situated in the State of Ohio, County of Muskingum, City of Zanesville, bounded and described as follows:

Commencing at an axel found at the Northwest corner of Lot Two (2) of Olympus Addition to Zanesville; thence along the South line of West Main Street North 73° 02' East 84.15 feet to the place of beginning; thence continuing along South line of West Main Street North 73° 02' East 52.88 feet to a stone found at the Northwest corner of a brick building; thence South 17° 34' East 89.30 feet to an axel found; thence South 73° 24' West 57.80 feet to an iron pin set; thence North 14° 24' West 89.00 feet to the place of beginning passing iron pins set at 7.00 feet and 83.00 feet, containing 0.11 acres more or less.

Bearings are based on the West line of Lot Two (2) of Olympus Addition bearing North  $10^{\circ}$  00' West.

Being all of Auditor's Parcel No. 80-83-28-03-05.

OFFICE COPY

R. L. Daniels Registered Surveyor BLE410