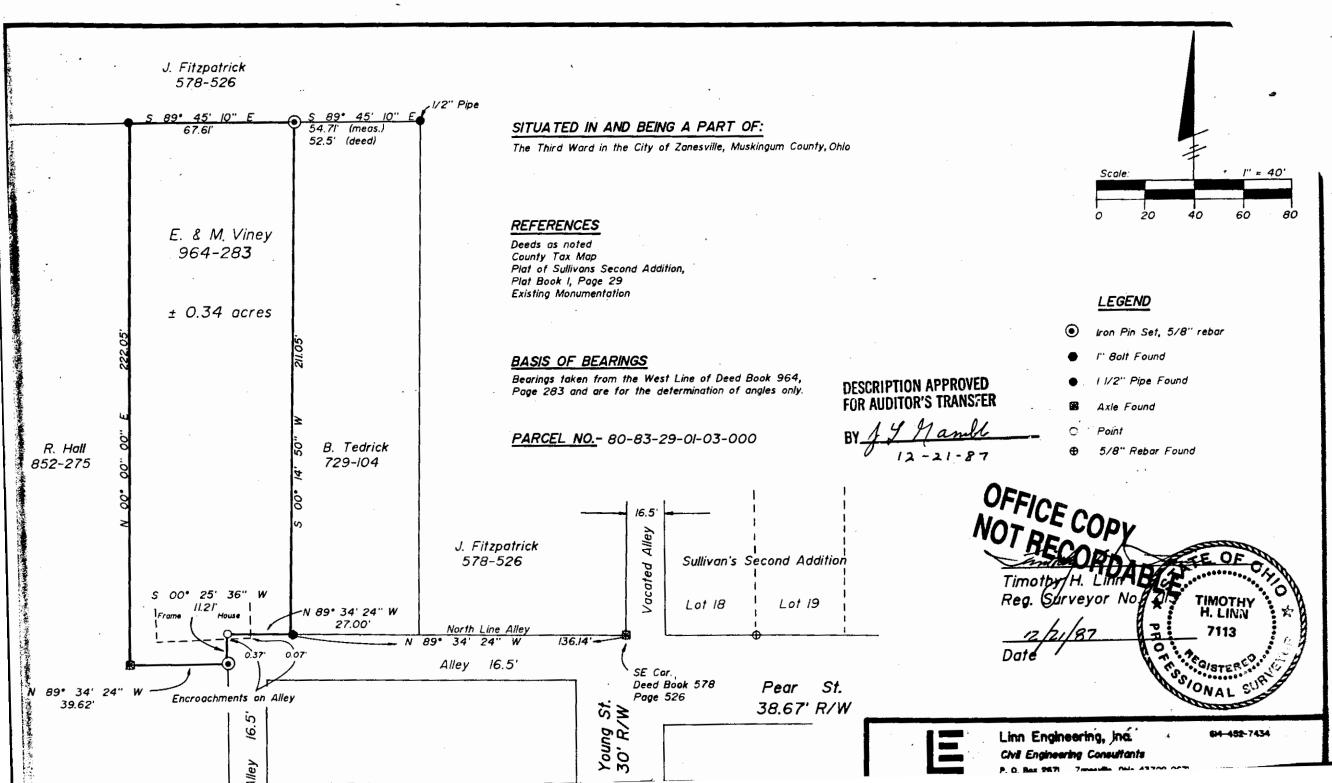

## Linn Engineering, Inc.

Civil Engineering Consultants P.O. Box 2671 Zanesville, Ohio 43702-2671

DEED DESCRIPTION

Situated in the State of Ohio, County of Muskingum, Third Ward, City of Zanesville, bounded and described as follows:

Beginning for reference at existing axle at the intersection of the west line of a vacated alley and the north line of Pear Street, said axle bears North 89 degrees 34 minutes 24 seconds West a distance of 16.5 feet from the southwest corner of Lot 18 in Sullivan's Second Addition to the City of Zanesville as the same is designated and delineated upon Muskingum County Plat Book 1, Page 29; thence along the north line Pear Street North 89 degrees 34 minutes 24 seconds West 136.14 feet to an existing bolt and the principal place of beginning; thence continuing along said north line North 89 degrees 34 minutes 24 seconds West 27.00 feet to a point on the west line of a 16.5 foot alley; thence South QO degrees 25 minutes 36 seconds West 11.21 feet to an iron pin set; thence North 89 degrees 34 minutes 24 seconds West 39.62 feet to an existing axle; thence North 00 degrees 00 minutes 00 seconds East 222.05 feet to an existing 1-1/2 inch pipe; thence South 89 degrees 45 minutes 10 seconds East 67.61 feet to an iron pin set; thence South 00 degrees 14 minutes 50 seconds West 211.05 feet to the principal place of beginning, containing 0.34 acres, more or less, subject to all legal road right of ways and applicable easements.

Iron pins set are 5/8 inch rebar capped with plastic identification markers.

Bearings are based on the west line of this property as described Muskingum County Deed Book 964, Page 283, said line is described as bearing North.

This description is written based on a survey completed December 21, 1987 by Timothy H. Linn, Reg. Surveyor No. 7113.

12/21/87 ABLE

Auditor's Parcel No. 80-83-29-01-03-000 (all)

| DESC | RIPT      | ION A | PPROVE     | Ð   |
|------|-----------|-------|------------|-----|
|      |           |       | TRANS      |     |
|      | 1         | 1 9   | lan        | 01  |
| BY_  | <u>/x</u> |       | <u>(an</u> | the |

12-21-87