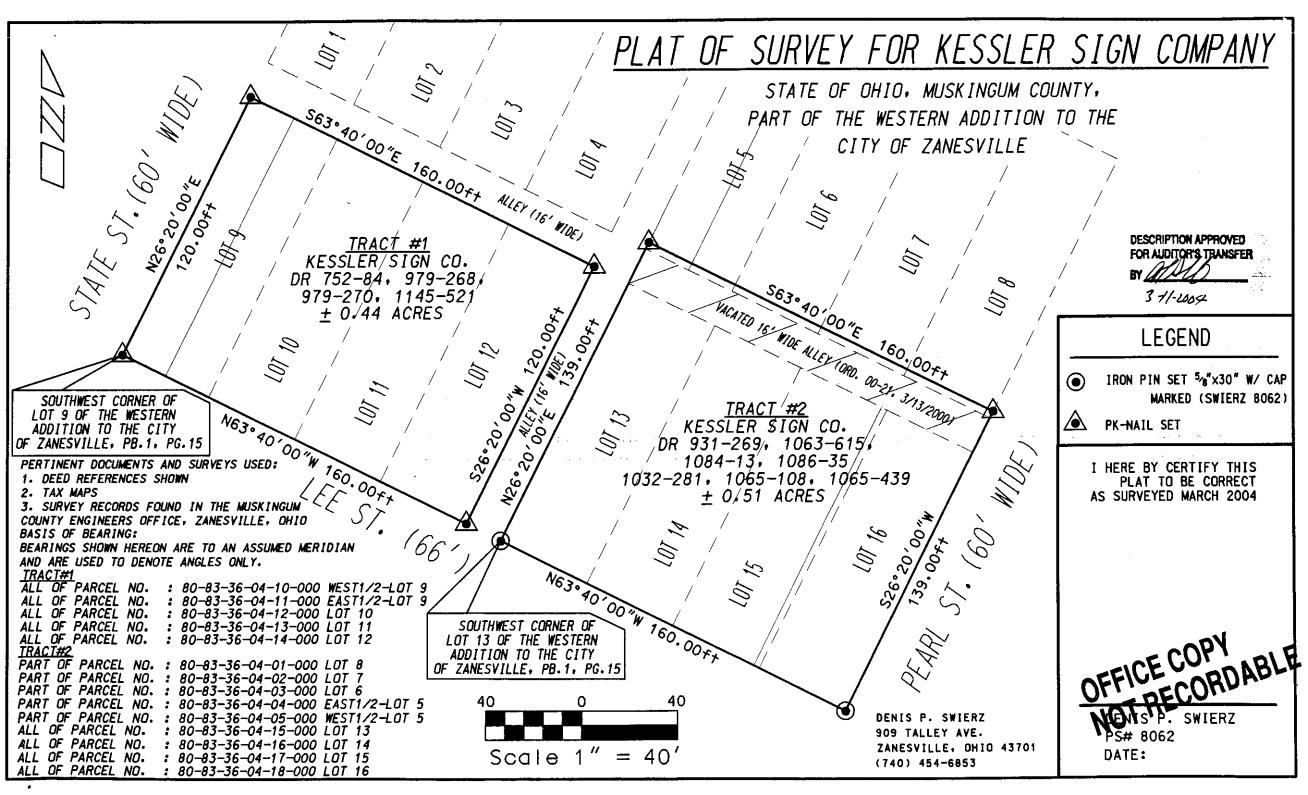

## Survey for Kessler Sign Company

83-36-04-18

Being part of the Western Addition to the City of Zanesville (Plat Book 1, Page 15), County of Muskingum, State of Ohio, and bounded and described as follows:

## **TRACT #1:**

**Beginning** at a pk-nail set on the southwest corner of Lot 9 of the Western Addition to the City of Zanesville (Plat Book 1, Page 15), being the intersection of the north line of Lee Street (66' wide) and the east line of State Street (60' wide);

thence along the east line of State Street (60' wide) North 26 degrees 20 minutes 00 seconds East 120.00 feet to a pk-nail set, being the northwest corner of Lot 9 and on the south line of a 16' wide alley;

thence leaving the east line of State Street (60' wide) and along the south line of said 16' wide alley and along the north lines of Lots 9, 10, 11, and 12 South 63 degrees 40 minutes 00 seconds East 160.00 feet to a pk-nail set on the northeast corner of Lot 12, also being the west line of a 16' wide alley;

thence along the east line of Lot 12 and the west line of said 16' alley South 26 degrees 20 minutes 00 seconds West 120.00 feet to a pk-nail set on the southeast corner of Lot 12, also being the north line of Lee Street (66' wide);

thence along the south lines of Lots 12, 11, 10, and 9 and the north line of Lee Street (66' wide) North 63 degrees 40 minutes 00 seconds West 160.00 feet to the principal place of beginning, containing 0.44 acres, more or less.

All of Parcel No.: 80-83-36-04-10-000 (west ½ of lot #9) All of Parcel No.: 80-83-36-04-11-000 (east ½ of lot #9) All of Parcel No.: 80-83-36-04-12-000 (lot #10) All of Parcel No.: 80-83-36-04-13-000 (lot #11) All of Parcel No.: 80-83-36-04-14-000 (lot #12)

## **TRACT #2:**

**Beginning** at an iron pin set on the southwest corner of Lot 13 of the Western Addition to the City of Zanesville (Plat Book 1, Page 15), being the intersection of the north line of Lee Street (66' wide) and the east line of a 16' wide alley;

thence leaving the north line of Lee Street (66' wide) and along the west line of Lot 13 and the east line of said 16' wide alley North 26 degrees 20 minutes 00 seconds East 139.00 feet, across a vacated 16' wide alley (Ord. 00-21, 3/13/2000), to a pk-nail set on the west line of Lot 5 of the Western Addition to the City of Zanesville (Plat Book 1, Page 15);