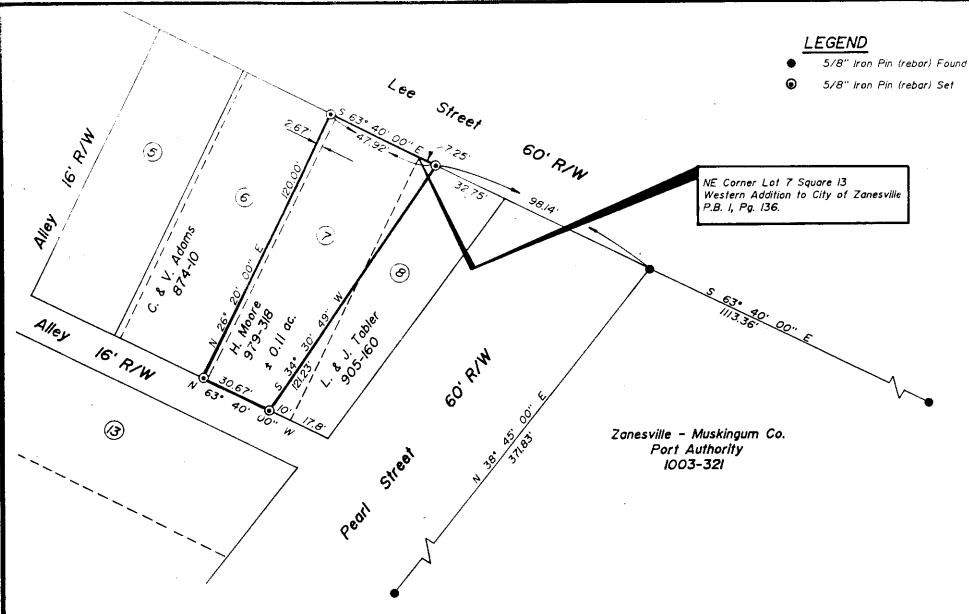

#### DEED DESCRIPTION

Situated in the State of Ohio, County of Muskingum, Third Ward of the City of Zanesville, bounded and described as follows:

Being a part of Lots 6, 7 and 8 of Square 13 of the Western Addition to the City of Zanesville as the same is designated and delineated on Muskingum County Plat Book 1, Page 136; beginning at an iron pin set on the south line of Lee Street, said pin being South 63 degrees 40 minutes 00 seconds East 7.25 feet distant from the northeast corner of said Lot 7; thence South 34 degrees 30 minutes 49 seconds West 121.23 feet to an iron pin set on the north line of a 16 foot alley, said pin is also North 63 degrees 40 minutes 00 seconds West 10 feet distant from the southwest corner of Lot 8; thence along said north line North 63 degrees 40 minutes 00 seconds West 30.67 feet to an iron pin set; thence North 26 degrees 20 minutes 00 seconds East 120.00 feet to an iron pin set on the south line of Lee Street; thence South 63 degrees 40 minutes 00 seconds East 47.92 feet to the place of beginning. containing 0.1i acres, more or less, subject to all legal road right of ways and applicable easements.

Iron pins set are 5/8" rebar with plastic identification caps.

Bearings are based on the south line of Lee Street as same is referenced in Deed Book 1003, Page 321.

This ascription is written based on a survey completed June 14,

#### SITUATED IN AND BEING A PART OF:

Parts of Lots 6,7 and 8 of Square 13 of the Western Addition to the City of Zanesville, Muskingum County, Ohio.

### BASIS OF BEARINGS

South line of Lee St. as described in D.B. 1003-321, S 63\* 40' 00" E.

## **REFERENCES**

Western Addition, P.B. I, Pg. 136 Tax map 83-36 Deeds as shown

<u>6/14/88</u> Date

E

Linn Engineering, Inc.

Civil Engineering Consultants
P.O. Box 2671 Zanesville, Ohio 43702-2671

614-452-7434