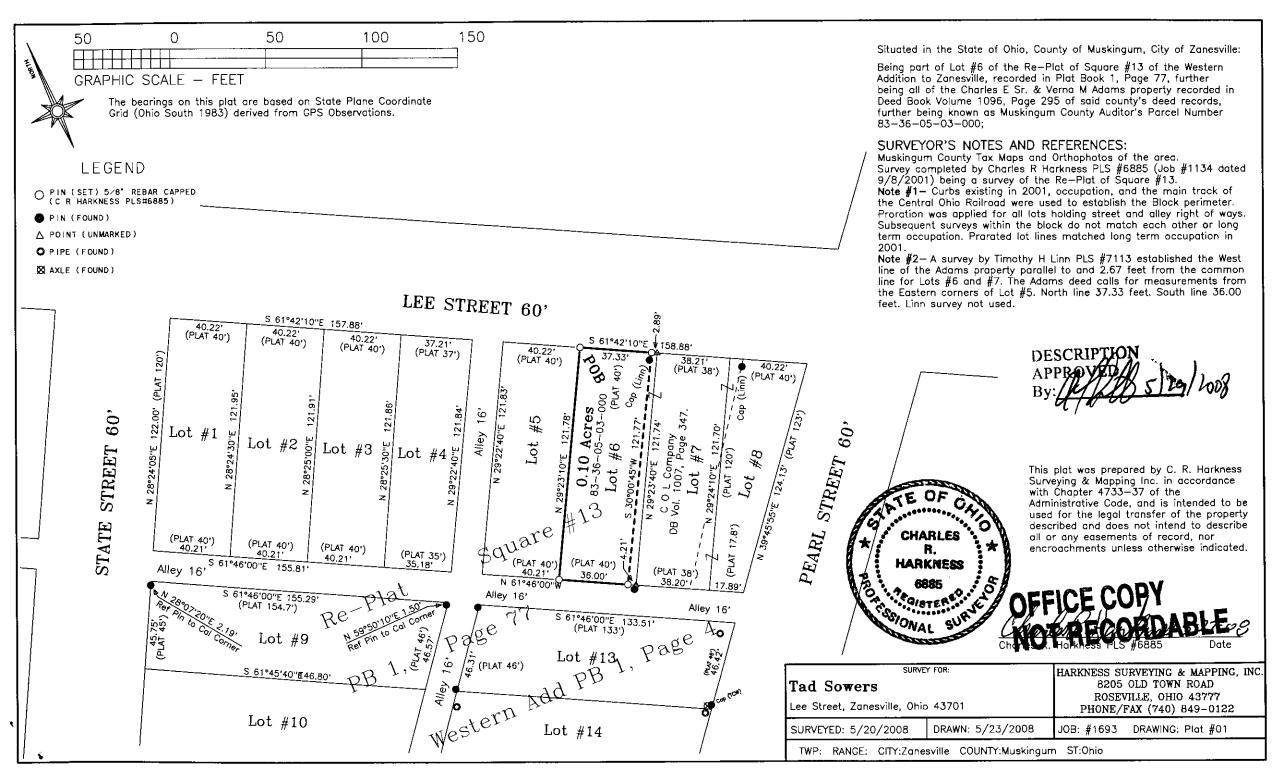

## DESCRIPTION OF SURVEY FOR TAD SOWERS

JOB#1693

Situated in the State of Ohio, County of Muskingum, City of Zanesville:

Being part of Lot #6 of the Re-Plat of Square #13 of the Western Addition to Zanesville, recorded in Plat Book 1, Page 77, further **being all of** the Charles E Sr. & Verna M Adams property recorded in Deed Book Volume 1096, Page 295 of said county's deed records, further being known as Muskingum County **Auditor's Parcel Number 83-36-05-03-000**, and more particularly described as follows;

Beginning at an iron pin (set) at the common Northern corner for Lots #5 and #6 of said Re-Plat of Square #13 also being on the South line of Lee Street;

- #1- THENCE South 61 degrees 42 minutes 10 seconds East 37.33 feet along said Lot #6 and Lee Street to an iron pin (set) at the common corner for said Adams property and for the C O L Company property recorded in Deed Book Volume 1007, Page 347;
- **#2- THENCE South 30 degrees 00 minutes 45 seconds West 121.77 feet** crossing said Lot #6 to an iron pin (set) on the North line of a 16 foot wide alley;
- **#3-** THENCE North 61 degrees 46 minutes 00 seconds West 36.00 feet along said Lot #6 and alley to an iron pin (set) at the common Southern corner for said Lots #5 and #6;
- #4- THENCE North 29 degrees 23 minutes 10 seconds East 121.78 feet along said Lots #5 and #6 to the place of beginning, containing 0.10 acres.

The bearings within this description are based on State Plane Coordinate Grid (Ohio South 1983) derived from GPS Observations. Iron pins (set) are 5/8" rebar with identification caps (C.R.Harkness P.L.S.6885).

This description was written by Charles R. Harkness Professional Land Surveyor #6885 from an actual survey completed on May 20, 2008, in accordance with Chapter 4733-37 of the Administrative Code, and is intended to be used for the legal transfer of the property described and does not intend to describe all or any easements of record, nor encroachments unless otherwise indicated.

Charles R. Har

DESCRIPTION 5)29/2008