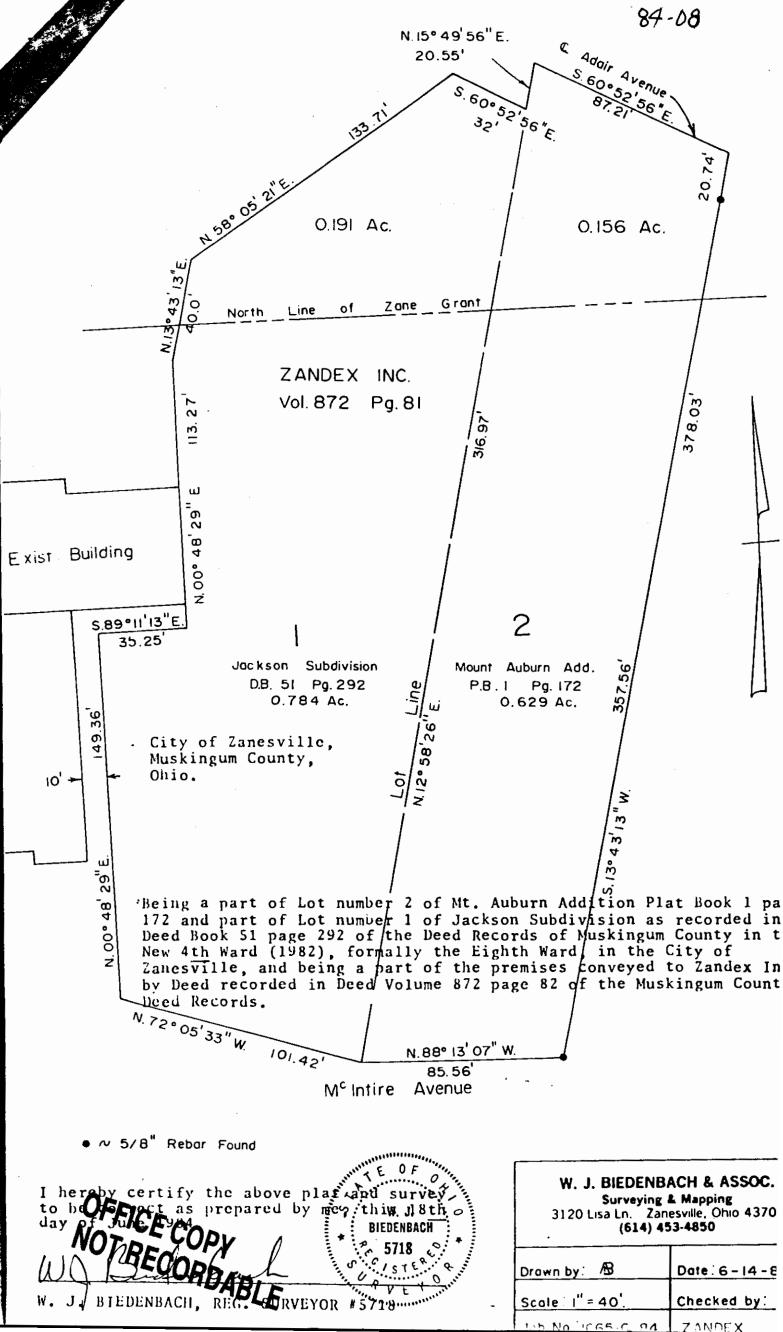

Being a part of Lot number 2 of Mt. Auburn Addition Plat Book 1 page 172 and part of Lot number 1 of Jackson Subdivision as recorded in Deed Book 51 page 292 of the Deed Records of Muskingum County in the New 4th Ward (1982), formally the Eighth Ward, in the City of Zanesville, and being a part of the premises conveyed to Zandex Inc. by Deed recorded in Deed Volume 872 page 82 of the Muskingum County Deed Records;

Beginning at the South West Corner of Lot number 2 of Mount Auburn Addition to the city of Zanesville as recorded in Plat Book 1 page 172 of the Muskingum County Plat Records and South EAst Corner of Lot number 1 of Jackson Subdivision as recorded in Deed Book 51 page 292 of the Deed Records of Muskingum County; thence North 72 degrees 05 minutes 33 seconds West 101.42 feet along the North line of Mc Intire Avenue to a point; thence North 00 degrees 48 minutes 29 seconds East 149.36 feet to a point, said point being 10 feet East and 10 feet South of the existing Nursing Care Facility; thence South 89 degrees 11 minutes 31 seconds East 35.25 feet to a point; thence North 0 degrees 48 minutes 29 seconds East 113.27 feet along the East side of the existing nursing care facility to a point; thence North 13 degrees 43 minutes 13 seconds East 40.00 feet to a point; thence North 58 degrees 05 minutes 21 seconds East 133.71 feet to a point on the South line of Adair Avenue; thence South 60 degrees 52 minutes 56 seconds East 32.0 feet along the Southerly line of Adair Avenue to a point; thence North 15 degrees 49 minutes 56 seconds East 20.55 feet to a point in the center of Adair Avenue; thence South 60 degrees 52 minutes 56 seconds East 20.55 feet to a point in the center of Adair Avenue; thence South 60 degrees 52 minutes 56 seconds East 20.55 feet to a point in the center of Adair Avenue; thence South 60 degrees 52 minutes 56 seconds East 87.21 feet along the center of Adair Avenue to a point; thence South 13 degrees 43 minutes 13 seconds West 378.03 feet to a point marked by an existing 5/8 inch rebar at 20.74 feet; thence North 88 degrees 13 minutes 07 seconds West 85.56 feet along the Northerly line of Mc Intire avenue to the place of beginning.

Containing 1.76 acres, subject to all easements of record.

Bearings based on survey recorded in deed volume 872 page 81 of the Muskingum County Deed Records.

I hereby certify the above description to be correct as prepared by me, this 14th day of June 1984.