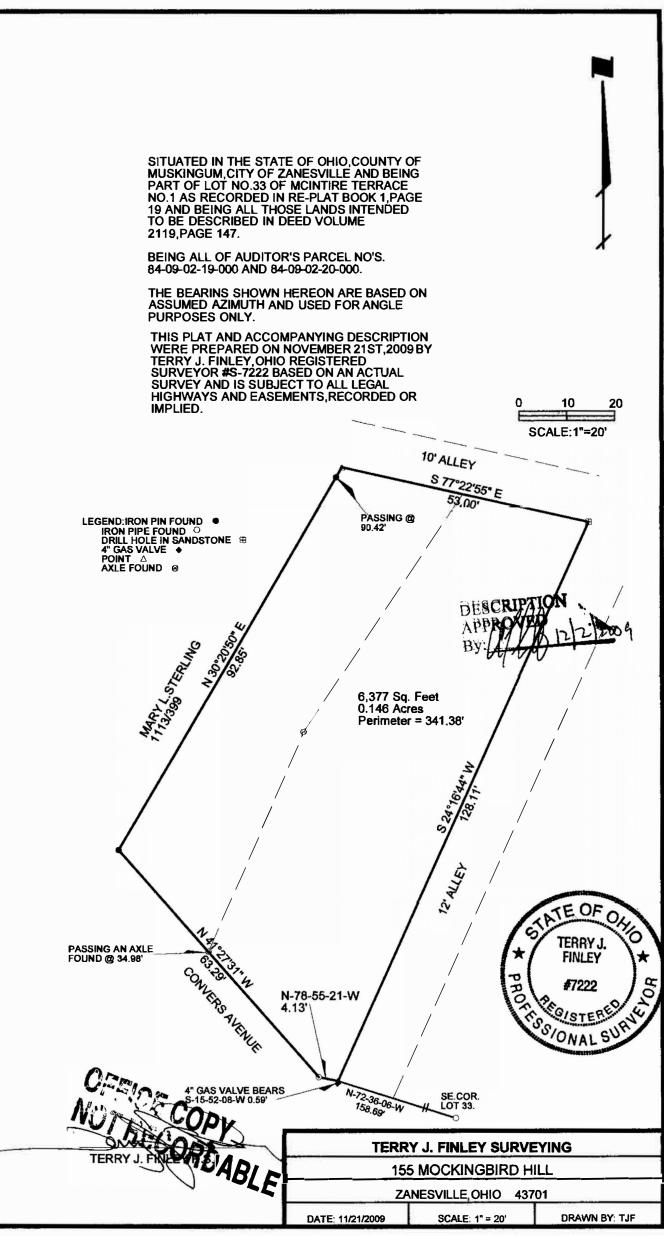

## LEGAL DESCRIPTION 1117 Convers Avenue, Zanesville, OH 43701

Situated in the State of Ohio, County of Muskingum, City of Zanesville, and being part of Lot Number 33 of McIntire Terrace No. 1, as recorded in Re-Plat Book 1, page 19; and being all of those lands intended to be described in Deed Volume 2119, page 147; being further bounded and described as follows:

Commencing at an iron pipe at the southeast corner of said Lot 33, thence, along the southerly line thereof, north 72 degrees – 36 minutes – 06 seconds west, 158.69 feet to a point on the west line of an existing twelve (12) foot alley, and the *true point of beginning* for the parcel herein intended to be described, from which a four (4) inch gas valve bears south 15 degrees – 52 minutes – 08 seconds west, 0.59 feet;

Thence, along the northeasterly line of Convers Avenue, the following two (2) courses and distances:

- 1. north 78 degrees 55 minutes 21 seconds west, 4.13 feet to an iron pipe found;
- north 41 degrees 27 minutes 31 seconds west, 63.29 feet to an iron pin found, passing an axle found at 34.98 feet;

Thence, leaving Convers Avenue and along the easterly line of those lands now or formerly owned by Mary L. Sterling (1113/399), north 30 degrees – 20 minutes - 50 seconds east, 92.85 feet to a point on the southerly line of a ten (10) foot alley, passing an iron pin found at 90.42 feet;

Thence, along said alley, south 77 degrees – 22 minutes – 55 seconds east, 53.00 feet to a drill hole found in sandstone on the westerly line of above-said twelve (12) foot alley;

## Thence, south 24 degrees – 16 minutes – 44 seconds west, 128.11 feet to the point of beginning, and <u>containing 0.146 acres more or less</u>.

Subject to all legal highways and easements, whether recorded or implied.

Bearings described herein are based on assumed azimuth and to be used for angle purposes only.

Being <u>all</u> of Auditor's Parcel #84-09-02-19-000 and <u>all</u> of Auditor's Parcel #84-09-02-20-000.