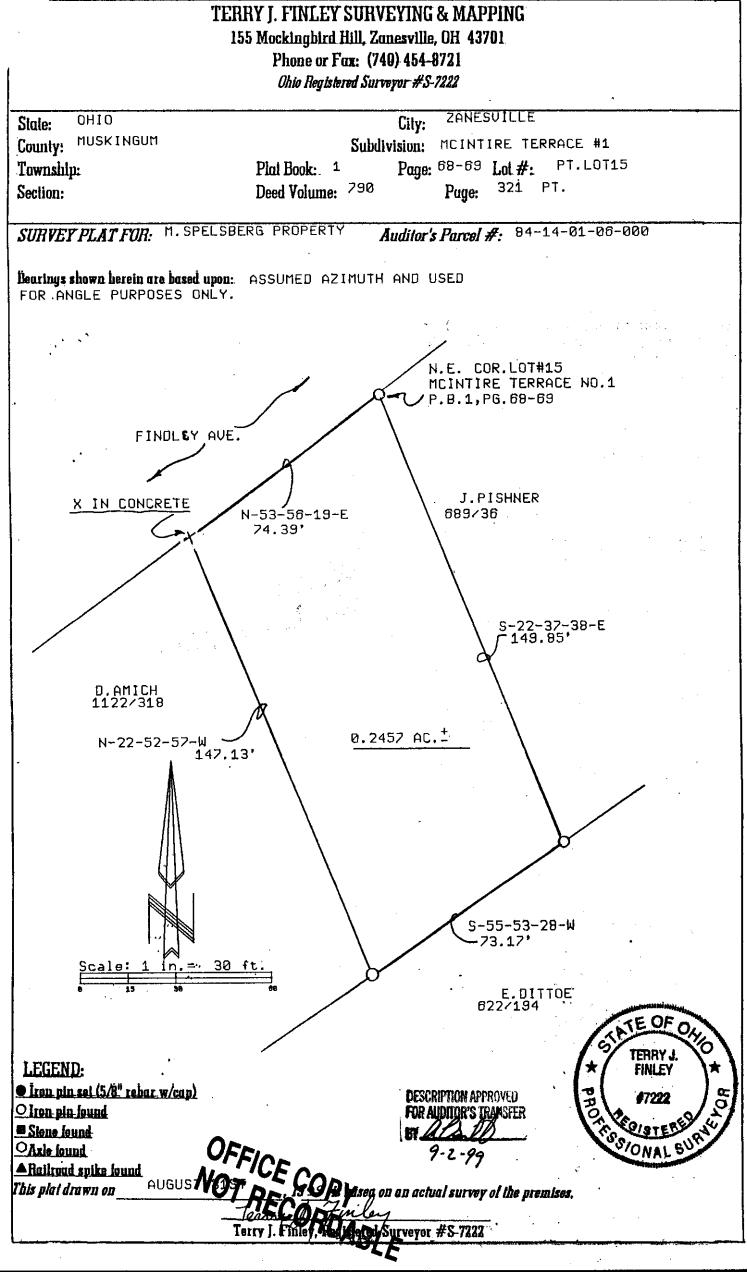

## LEGAL DESCRIPTION FOR THE M. SPELSBERG PROPERTY

SITUATED IN THE STATE OF OHIO, COUNTY OF MUSKINGUM, CITY OF ZANESVILLE, AND BEING PART OF LOT #15 OF MCINTIRE TERRACE #1, AS RECORDED IN PLAT BOOK 1, PAGES 68 & 69, AND BEING ALL THOSE LANDS INTENDED TO BE DESCRIBED IN PARCEL #1 OF DEED VOLUME 790, PAGE 321; BEING FURTHER BOUNDED AND DESCRIBED AS FOLLOWS:

**BEGINNING** AT AN IRON PIN FOUND AT THE NORTHEAST CORNER OF SAID LOT #15, THENCE, SOUTH 22 DEGREES - 37 MINUTES - 38 SECONDS EAST, 149.85 FEET TO AN IRON PIPE FOUND; THENCE, SOUTH 55 DEGREES - 53 MINUTES - 28 SECONDS WEST, 73.17 FEET TO AN IRON PIN FOUND; THENCE, NORTH 22 DEGREES - 52 MINUTES - 57 SECONDS WEST, 147.13 FEET TO AN "X" MARKED IN CONCRETE ON THE SOUTH SIDE OF FINDLEY AVENUE; THENCE, NORTH 53 DEGREES - 56 MINUTES -19 SECONDS EAST, 74.39 FEET TO THE POINT OF BEGINNING, AND <u>CONTAINING</u> 0.2457 ACRES MORE OR LESS.

SUBJECT TO ALL LEGAL HIGHWAYS AND EASEMENTS OF RECORD.

BEARINGS DESCRIBED HEREIN ARE BASED UPON ASSUMED AZIMUTH AND TO BE USED FOR ANGLE PURPOSES ONLY.

BEING ALL OF AUDITOR'S PARCEL #84-14-01-06-000.

THIS DESCRIPTION, WRITTEN ON SEPTEMBER 2, 1999, IS BASED ON AN ACTUAL SURVEY OF THE PREMISES BY TERRY J. FULLEY, OHIO REGISTERED SURVEYOR #S-7222.

REGISTERED

DESCRIPTION APPROVED For Auditor's Transfer

OF

TERRY J. FINLEY