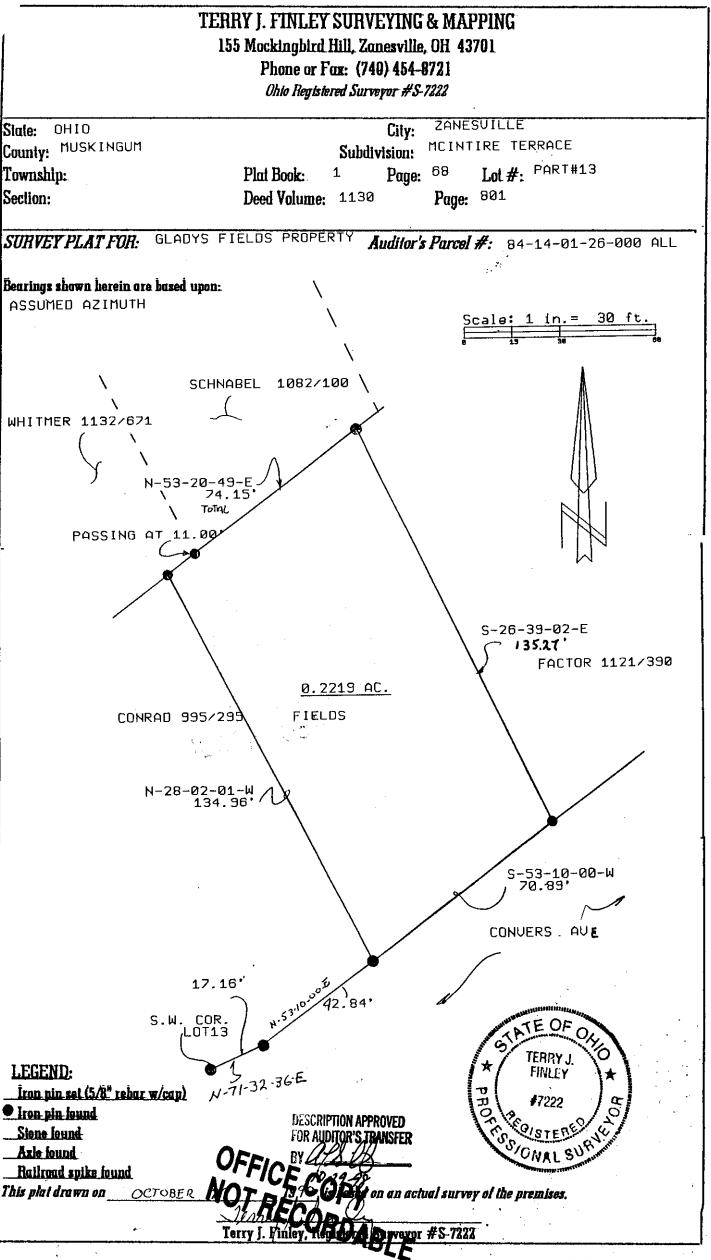

## TERRY J. FINLEY SURVEYING & MAPPING

155 Mockingbird Hill, Zanesville, OH 43701

Phone or Fax: (614) 454-8721

Ohio Registered Surveyor #S-7222

705 CONVERS AUF

## LEGAL DESCRIPTION FOR THE GLADYS FIELDS PROPERTY

SITUATED IN THE STATE OF OHIO, COUNTY OF MUSKINGUM, CITY OF ZANESVILLE, AND BEING A PART OF LOT #13 OF MCINTIRE TERRACE, AS RECORDED IN PLAT BOOK 1, PAGE 68, AND BEING ALL THOSE LANDS INTENDED TO BE DESCRIBED IN DEED VOLUME 1130, PAGE 801; BEING FURTHER BOUNDED AND DESCRIBED AS FOLLOWS:

COMMENCING AT AN IRON PIN FOUND AT THE SOUTHWEST CORNER OF SAID LOT #13 ON THE NORTHERLY LINE OF CONVERS AVENUE, THENCE, NORTH 71 DEGREES - 32 MINUTES - 36 SECONDS EAST, 17.16 FEET TO AN IRON PIN FOUND; THENCE, NORTH 53 DEGREES - 10 MINUTES - 00 SECONDS EAST, 42.84 FEET TO AN IRON PIN FOUND, AND THE TRUE POINT OF BEGINNING FOR THE PARCEL HEREIN INTENDED TO BE DESCRIBED; THENCE, NORTH 28 DEGREES - 02 MINUTES - 01 SECONDS WEST, 134.96 FEET TO AN IRON PIN FOUND; THENCE, NORTH 53 DEGREES - 20 MINUTES - 49 SECONDS EAST, 74.15 FEET TO AN IRON PIN FOUND, PASSING AN IRON PIN FOUND AT 11.00 FEET; THENCE, SOUTH 26 DEGREES - 39 MINUTES - 02 SECONDS EAST, 135.27 FEET TO THE POINT OF BEGINNING, AND CONTAINING 0.2219 ACRES MORE OR LESS.

SUBJECT TO ALL LEGAL HIGHWAYS AND EASEMENTS OF RECORD.

BEARINGS DESCRIBED HEREIN ARE BASED UPON ASSUMED AZIMUTH AND TO BE USED FOR ANGLE PURPOSES ONLY.

BEING ALL OF AUDITOR'S PARCEL #84-14-01-26-000.

THIS DESCRIPTION, WRITTEN ON OCTOBER 27, 1998, IS BASED ON AN ACTUAL SURVEY OF THE PREMISES BY TERRY J. FINLEY, OHIO REGISTERED SURVEYOR \$5-7222.

DESCRIPTION APPROVED FOR AUDITOR'S TRANSFER

10-29-98

STERNO CONDABLE

TATE OF OHIO
STATE OF OHIO
FINLEY
PROPERTY A

77222

TO STERED TO

TO ST