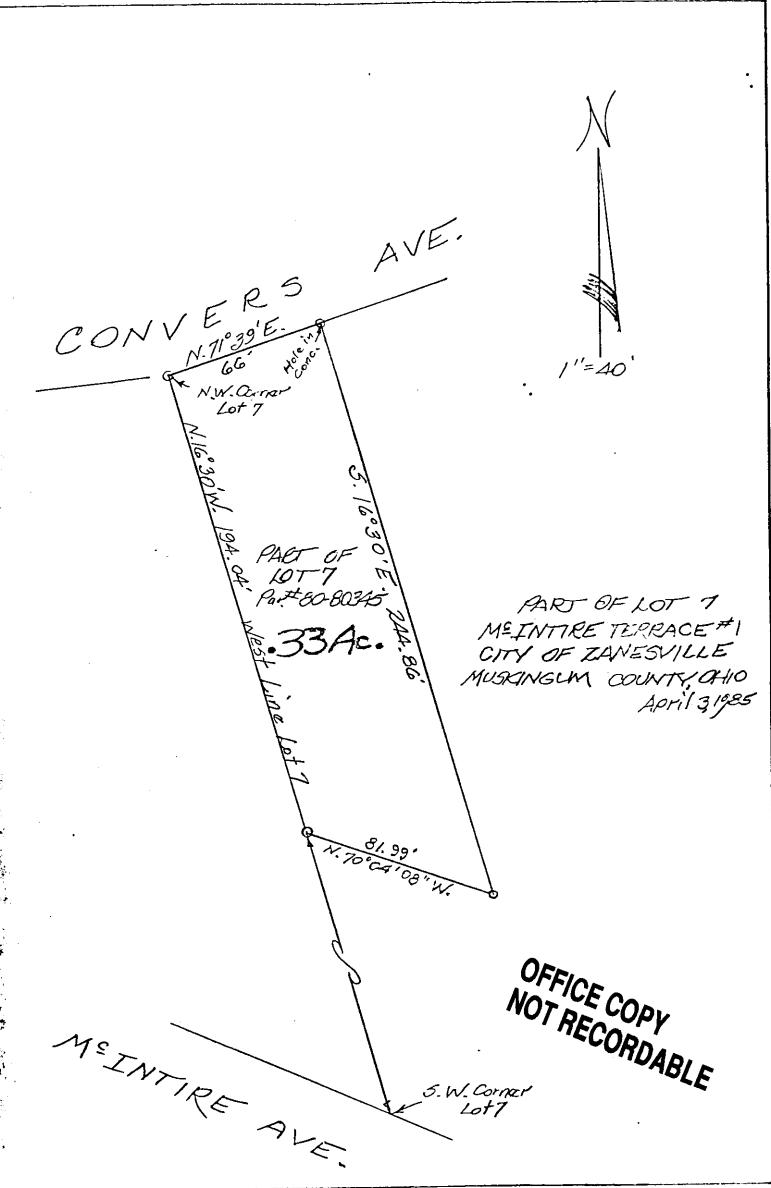

## L. Peter Dinan & Associates

27 South Sixth Street

P. O. Box 55, Zanesville, Ohio 43701

First National Bank Description For Conveyance

.Situated in the State of Ohio, County of Muskingum

esville.

Being a part of Lot 7 of McIntire Terrace #1 as recorded in Plat Book 1, Page 19 bounded and described as follows:

Beginning at an iron pin at the northwest corner of Lot 7; thence along the north line of said Lot 7 north 71 degrees 39 minutes east 66 feet to a point; thence south 16 degrees 30 minutes east 244.86 feet to an iron pin; thence north 70 degrees 04 minutes 08 seconds west 81.99 feet to an iron pin on the west line of Lot 7; thence along said line north 16 degrees 30 minutes west 194.04 feet to the place of beginning, containing thirty—three hundredths (0.33) of an acre more or less.

This description written from a survey made by L. Peter Dinan, Registered Surveyor #5451, April 4, 1985.

OFFICE COPY

NOTRECORDABLE

05 VAD 4-16-85