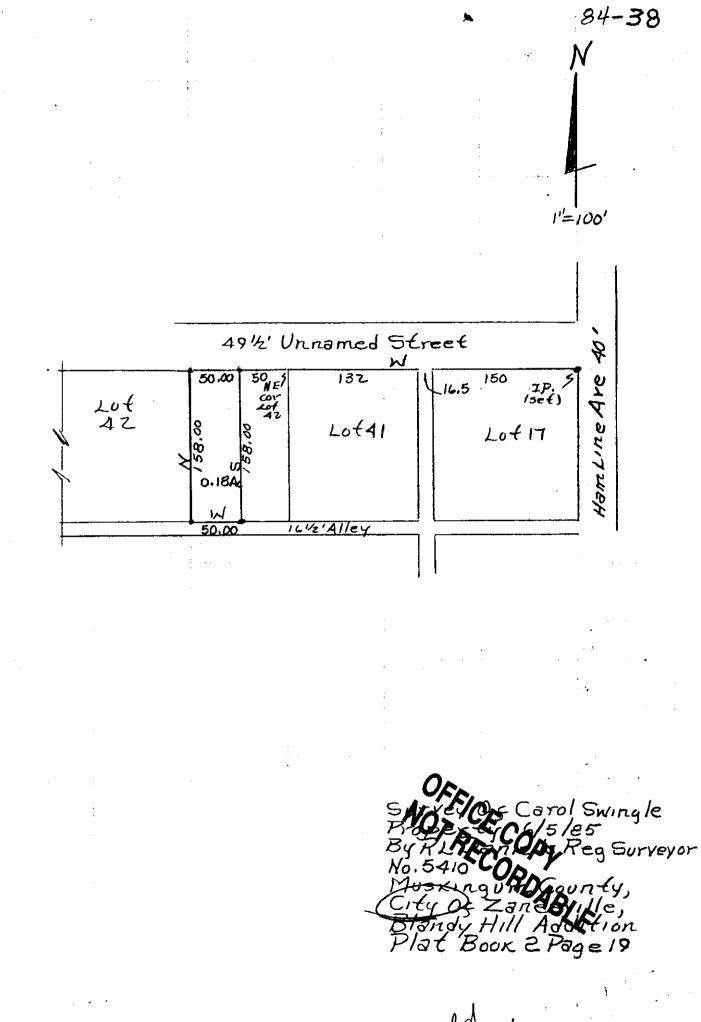

84-38-06-03 1233 CANFIELD EA

Carol Swingle 6/5/85

Situated in the State of Ohio, County of Muskingum, City of Zanesville, Blandy Hill Addition, Plat Book 2, Page 19, part of Lot 42, bounded and described as follows:

Commencing at an iron pin (set) at the corner of Hamline Avenue and Canfield Road 49.5 feet wide being the Northeast corner of Lot 17; thence West along Canfield Road 348.50 feet to an iron pin (set) the place of beginning passing the Northeast corner of Lot 42 at 298.50 feet; thence South 158.00 feet to an iron pin (set); thence West 50.00 feet to an iron pin (set); thence North 158.00 feet to an iron pin (set) on the South line of Canfield Road; thence East 50.00 feet to the place of beginning, containing 0.18 acres more or less.

Bearings are based on Hamline Avenue bearing South.

Being Auditors Parcel No. 80-31139.

Survey Description By: NOR RECOPY R. L. Daniels OR Registered Surveyor App 5410

old rot