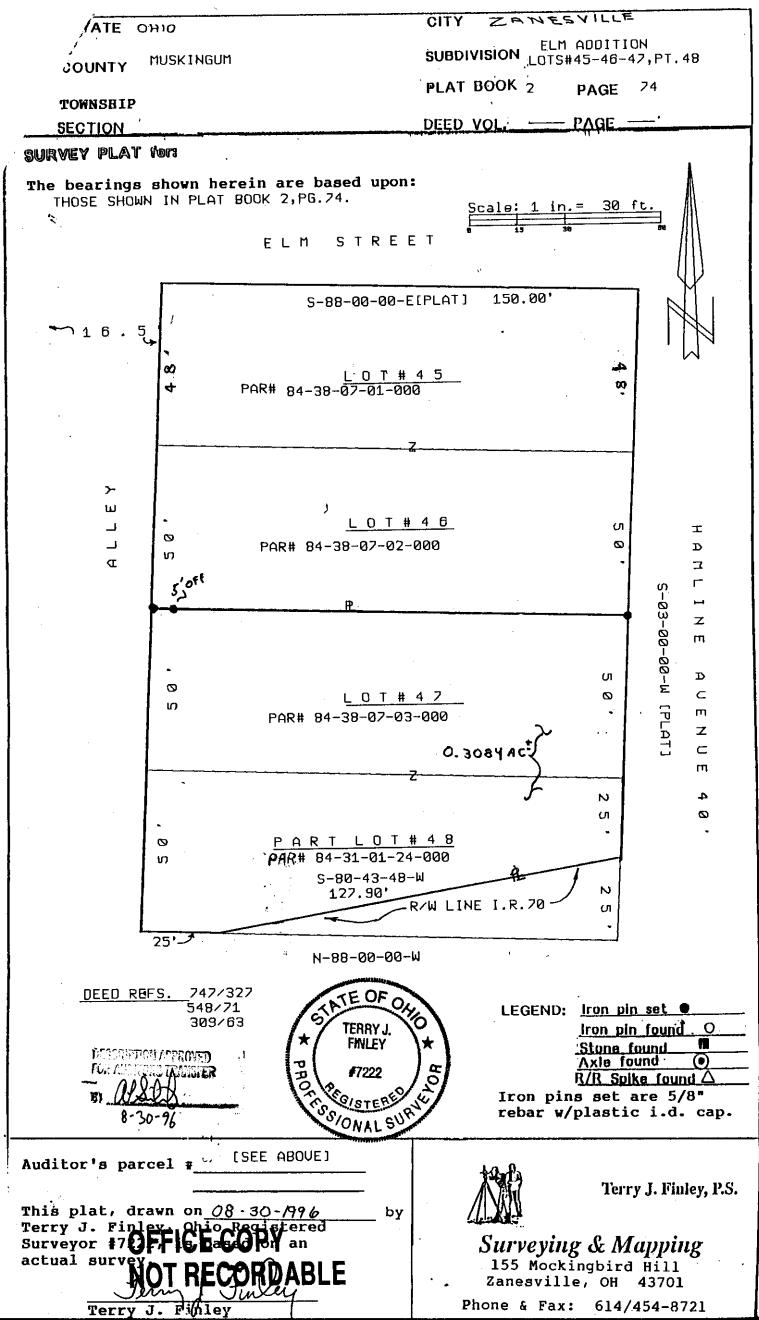

## LOT 47 AND PART OF LOT 48

SITUATED IN THE STATE OF OHIO, COUNTY OF MUSKINGUM, CITY OF ZANESVILLE, AND BEING LOT #47 AND PART OF LOT #48 OF THE ELM ADDITION TO THE CITY OF ZANESVILLE, SAID ADDITION BEING RECORDED IN PLAT BOOK 2, PAGE 74 OF THE MUSKINGUM COUNTY PLAT RECORDS; BEING FURTHER BOUNDED AND DESCRIBED AS FOLLOWS:

BEGINNING AT AN. IRON PIN SET ON THE WEST LINE OF HAMLINE AVENUE AT THE NORTHEAST CORNER OF LOT #47 IN SAID ELM ADDITION, THENCE, SOUTH 03 DEGREES - 00 MINUTES - 00 SECONDS WEST, 75.00 FEET TO A POINT ON THE NORTH RIGHT-OF-WAY OF INTERSTATE 70; THENCE, SOUTH 80 DEGREES - 43 MINUTES - 48 SECONDS WEST, 127.90 FEET ALONG SAID RIGHT-OF-WAY TO A POINT; THENCE, NORTH 88 DEGREES - 00 MINUTES - 00 SECONDS WEST, 25.00 FEET TO A POINT ON THE EAST LINE OF A 16.5 FOOT ALLEY; THENCE, NORTH 03 DEGREES - 00 MINUTES - 00 SECONDS EAST, 100.00 FEET TO AN IRON PIN SET; THENCE, SOUTH 88 DEGREES - 00 MINUTES - 00 SECONDS EAST, 150.00 FEET TO THE POINT OF BEGINNING, AND CONTAINING 0.3084 ACRES MORE OR LESS.

SUBJECT TO ALL LEGAL HIGHWAYS AND EASEMENTS WHETHER RECORDED OR IMPLIED.

BEARINGS DESCRIBED HEREIN ARE BASED UPON THOSE SHOWN IN PLAT BOOK 2, PAGE 74.

IRON PINS SET ARE 5/8" REBAR WITH YELLOW IDENTIFICATION CAP (FINLEY S-7222).

BEING ALL OF AUDITOR'S PARCEL NUMBERS: LOT 47 IS 84-38-07-03-000

LOT 48 IS 84-31-01-24-000.

1245 Human Ruse

FOR AUDITORS TRANSPER

8-30-96

THIS DESCRIPTION, WRITTEN ON AUGUST 30, 1996, IS BASED ON AN ACTUAL SURVEY OF THE PREMISES BY TERRY J. FINLEY, OHIO REGISTERED SURVEYOR \$5-7222.