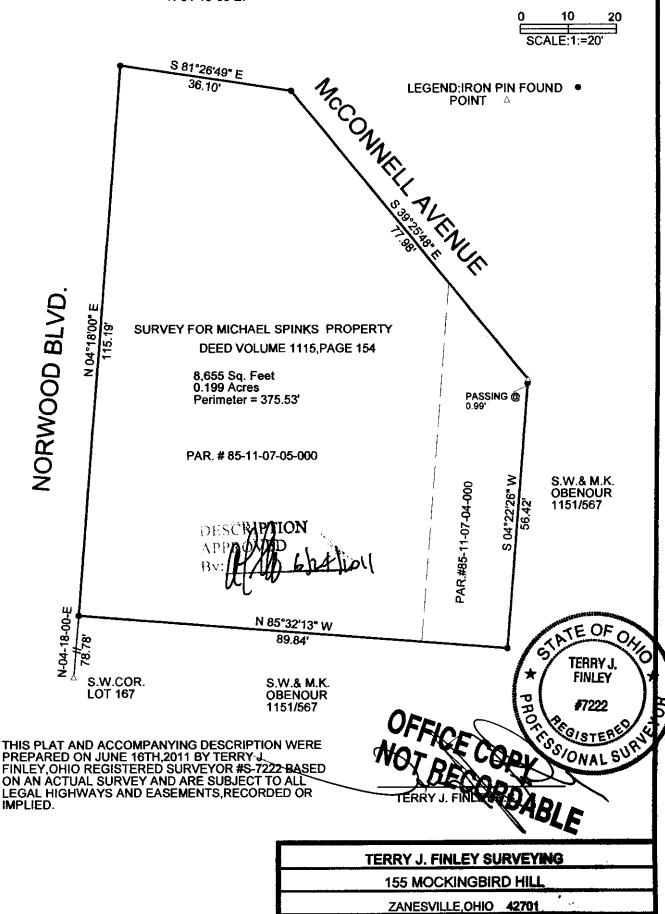

## **LEGAL DESCRIPTION** 444 McConnell Avenue, Zanesville, OH 43701

Situated in the State of Ohio, County of Muskingum, City of Zanesville, and being part of Lots 165, 166 and 167 of the Norwood Subdivision, Plat Book 2, page 125, and being all those lands intended to be described in Deed Volume 1115, page 154; being further bounded and described as follows:

Commencing at the southwest comer of Lot #167 of said subdivision, thence, along the west line thereof and the east line of Norwood Boulevard, north 04 degrees – 18 minutes – 00 seconds east, 78.78 feet by deed to an iron pin found, and the true point of beginning for the parcel herein intended to be described;

Thence, north 04 degrees - 18 minutes - 00 seconds east, 115.19 feet to an iron pin found on the south line of McConnell Avenue;

Thence, south 81 degrees - 26 minutes - 49 seconds east, 36,10 feet to an iron pin found:

Thence, continuing along the southerly line of McConnell Avenue, south 39 degrees - 25 minutes - 48 seconds east, 77.98 feet to a point;

Thence, leaving McConnell Avenue and along the westerly line of those lands now or formerly owned by S.W. & M.K. Obenour (1151/567), south 04 degrees -22 minutes - 26 seconds west, 56.42 feet to an iron pin found in the center of a small stream, passing an iron pin found at 0.99 feet;

Thence, north 85 degrees - 32 minutes - 13 seconds west, 89.84 feet, along the northerly line of said Obenour property, to the point of beginning, and containing 0.199 acres more or less.

Subject to all legal highways and easements, whether recorded or implied.

Bearings described herein are based on the west line of Lot #167, as North 04 degrees - 18 minutes - 00 seconds east.

Being all of Auditor's Parcel #85-11-07-04-000 all of Auditor's Parcel #85-11-07-05-000

E OF OHO

TERRY J.

FINLEY

0.027 acres+- and

0.172 acres+-

0.199 acres+- total

This description, written on June 17, 2011, is based on an actual survey by Terry J. Finley, Ohio Registered Surveyo

SITUATED IN THE STATE OF OHIO, COUNTY OF MUSKINGUM, CITY OF ZANESVILLE AND BEING PART OF LOTS, 165, 166 AND 167 OF THE NORWOOD SUBDIVISION AS RECORDED IN PLAT BOOK 2, PAGE 125 AND BEING ALL THOSE LANDS INTENDED TO BE DESCRIBED IN DEED VOLUME 1115, PAGE 154.

BEING ALL OF AUDITOR'S PARCEL NO.85-11-07-04-000 0.027 AC. BEING ALL OF AUDITOR'S PARCEL NO.85-11-07-05-000 0.172 AC.

THE BEARINGS SHOWN HEREON ARE BASED ON THE WEST LINE OF LOT #167 AS N-04-18-00-E.

DATE: 6/16/2011