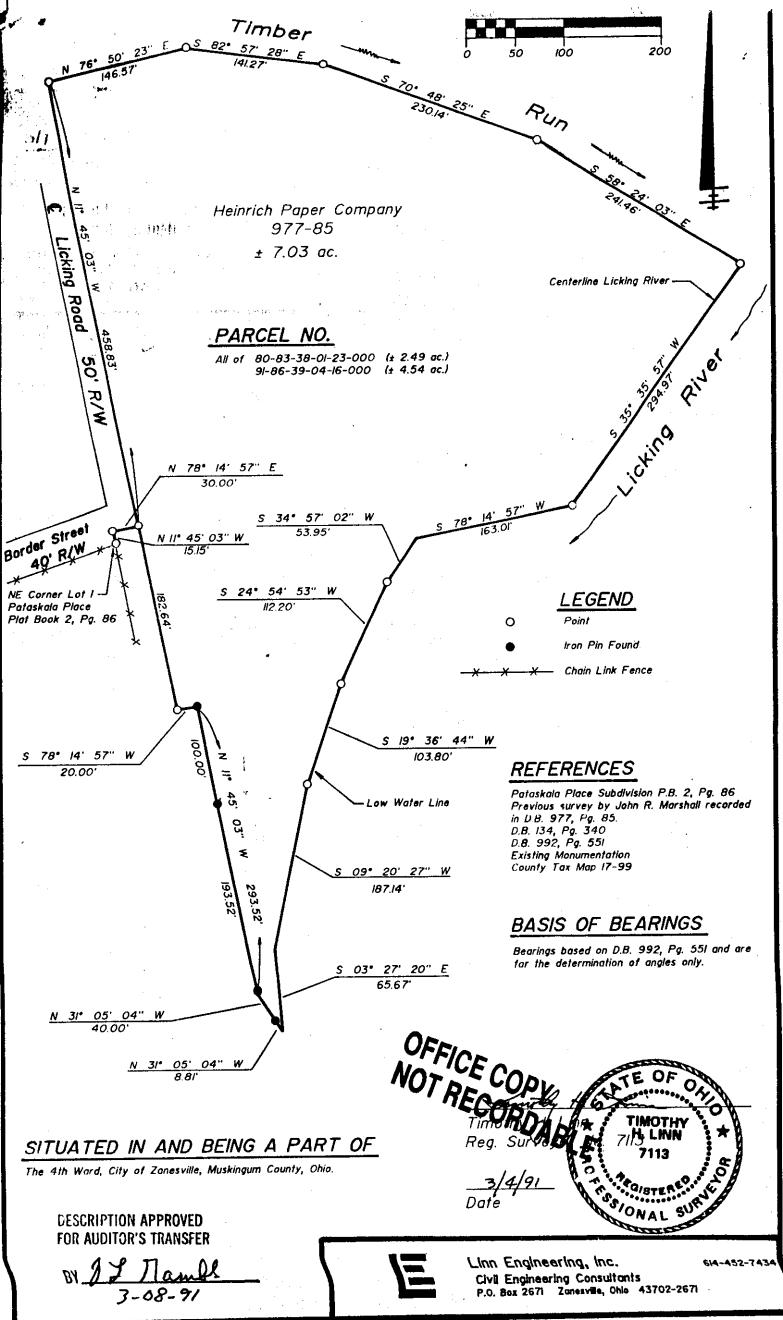

Beginning for reference at the northeast corner of Lot 1, Pataskala Place as the same is designated and delineated on Muskingum County Plat Book 2, Page 86; thence North 11 degrees 45 minutes 03 seconds West 15.15 feet to a point on the City of Zanesville's corporation line; thence North 78 degrees 14 minutes 57 seconds East 30.00 feet to a point on the centerline of Licking Road and the principle place of beginning; thence with said centerline North 11 degrees 45 minutes 03 seconds West 458.83 feet to a point in the center of Timber Run; thence with the center of Timber Run the following four courses:

- North 76 degrees 50 minutes 23 seconds East 146.57 feet; 1)
- 2)
- South 82 degrees 57 minutes 28 seconds East 141.27 feet; South 70 degrees 48 minutes 25 seconds East 230.14 feet; South 58 degrees 24 minutes 03 seconds East 241.46 feet to a point on the centerline of the Licking River; 3)

thence with said centerline South 35 degrees 35 minutes 57 seconds West 294.97 feet to a point; thence South 78 degrees 14 minutes 57 seconds West 163.01 feet to the low water line of the Licking River; thence with said low water line the following five courses:

- 1)
- South 34 degrees 57 minutes 02 seconds West 53.95 feet; South 24 degrees 54 minutes 53 seconds West 112.20 feet;
- South 19 degrees 36 minutes 44 seconds West 103.80 feet; 3)
- South 09 degrees 20 minutes 27 seconds West 187.14 feet;
- South 03 degrees 27 minutes 20 seconds East 65.67 feet to a point;

thence North 31 degrees 05 minutes 04 seconds West 48.81 feet to an iron pin found, passing an iron pin found at 8.81 feet; thence North 11 degrees 45 minutes 03 seconds West 293.52 feet to an iron pin found, passing an iron pin found at 193.52 feet; thence South 78 degrees 14 minutes 57 seconds West 20.00 feet to a point on the centerline of Licking Road; thence with said centerline North 11 degrees 45 minutes 03 seconds West 182.64 feet to the principle place of beginning, containing 7.03 acres, more or less, subject to all legal road right of ways and applicable easements, written or implied.

Bearings are based on Muskingum County Deed Book 992, Page 551 and are for the determination of angles only.

This description is written February 26, 1991 based on data from a previous survey completed October 7, 1988 by Timothy H. Linn, Reg. No. 7113.