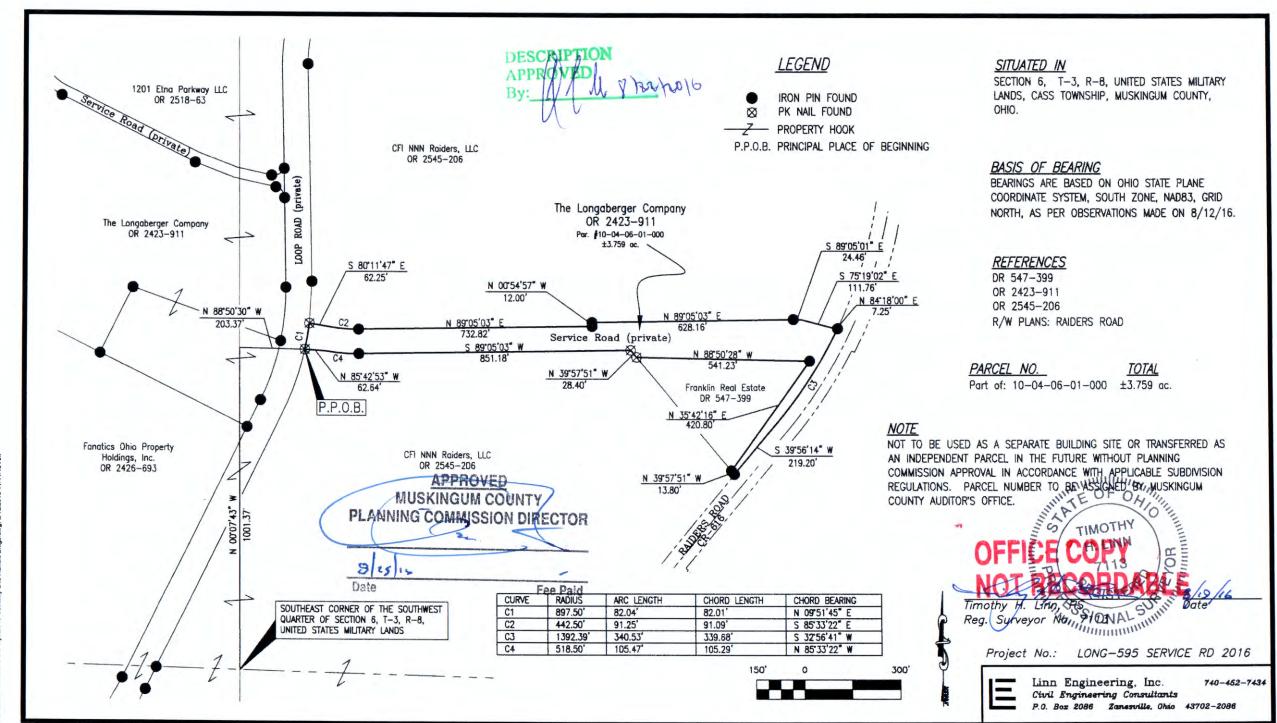

## THE LONGABERGER COMPANY OFFICIAL RECORD 2423, PAGE 911 SERVICE ROAD (PRIVATE) +/-3.759 ACRES

Situated in the State of Ohio, County of Muskingum, Townships of Cass, bounded and described as follows:

Being a part of Section 6, Township 3, Range 8, Cass Township, United States Military Lands, being part of lands now owned by The Longaberger Company as the same is described in Muskingum County Official Record 2423, Page 911, and being more particularly described as follows:

Beginning for reference at the southeast corner of the Southwest Quarter of Section 6, Township 3, Range 8, United States Military Lands;

thence along the line common to Lot 20, Jackson Township and Section 6, Cass Township, North 00 degrees 07 minutes 43 seconds West 1001.37 feet to a point;

thence through said Longaberger Company land (OR 2423-911), South 88 degrees 50 minutes 30 seconds East 203.37 feet to pk nail found and the principal place of beginning;

thence along the west line of Loop Road (private) on a curve to the left having a radius of 897.50 feet, an arc length of 82.04 feet, a chord bearing of North 09 degrees 51 minutes 45 seconds East, and a chord length of 82.01 feet to a pk nail found;

thence along the north line of a Service Road (private) the following eight courses:

- 1) South 80 degrees 11 minutes 47 seconds East 62.25 feet to a point;
- a curve to the left having a radius of 442.50 feet, an arc length of 91.25 feet, a chord bearing of South 85 degrees 33 minutes 22 seconds East, and a chord length of 91.09 feet to an iron pin found;
- 3) North 89 degrees 05 minutes 03 seconds East 732.82 feet to an iron pin found;
- 4) North 00 degrees 54 minutes 57 seconds West 12.00 feet to an iron pin found;
- 5) North 89 degrees 05 minutes 03 seconds East 628.16 feet to an iron pin found;
- 6) South 89 degrees 05 minutes 01 seconds East 24.46 feet to a point;
- 7) South 75 degrees 19 minutes 02 seconds East 111.76 feet to a point;
- 8) North 84 degrees 18 minutes 00 seconds East 7.25 feet to an iron pin found on the right of way of Raiders Road (CR-616);

thence along said right of way of Raiders Road, the following two courses:

1) a curve to the right having a radius of 1392.39 feet, an arc length of 340.53 feet, a

chord bearing of South 32 degrees 56 minutes 41 seconds West, and a chord length of 339.68 feet to a point;

2) South 39 degrees 56 minutes 14 seconds West 219.20 feet to an iron pin found;

thence leaving said right of way, North 39 degrees 57 minutes 51 seconds West 13.80 feet to an iron pin found on the south point of lands now owned by Franklin Real Estate (DR 547-399);

thence along said Franklin Real Estate's east line, North 35 degrees 42 minutes 16 seconds East 420.80 feet to an iron pin found;

thence along the south line of a Service Road (private) the following five courses:

- North 88 degrees 50 minutes 28 seconds West 541.23 feet to a pk nail found on the northwest corner of said Franklin Real Estate land;
- North 39 degrees 57 minutes 51 seconds West 28.40 feet to a pk nail found on the northeast corner of lands now owned by CFI NNN Raiders, LLC (OR 2545-206);
- 3) South 89 degrees 05 minutes 03 seconds West 851.18 feet to an iron pin found;
- 4) a curve to the right having a radius of 518.50 feet, an arc length of 105.47 feet, a chord bearing of North 85 degrees 33 minutes 22 seconds West, and a chord length of 105.29 feet;
- 5) North 85 degrees 42 minutes 53 seconds West 62.64 feet to the principal place of beginning;

containing 3.759 acres, more or less, subject to all legal road right of ways and applicable easements, written or implied.

Bearings are based on Ohio State Plane Coordinate System, South Zone, NAD 83 as per GPS observations made August 12, 2016.

This description is written based on a survey completed August 12, 2016 by Timothy H. Linn, Reg. No. 7113.

Date

OFFICE COPY

Prinothy H. Limit, PS DABLE

Reg. No. 7113

Parcel Nos.

Part of: 10-04-06-01-000

+/- 3.759 ac.

"Not to be used as a separate building site or transferred as an independent parcel in the future without planning commission approval in accordance with applicable subdivision regulations. Parcel Number to be assigned by Muskingum County Auditor's Office."

APPROVED

MUSKINGUM COUNTY

PLANNING COMMISSION DIRECTOR

8 75 16

Date

Fee Paid

DESCRIPTION APPROVED H. LINN

CIVIL LONG ONG 500/2016 Surveys/2016 Security and Handle Bidge days (2018 11:44 43 A