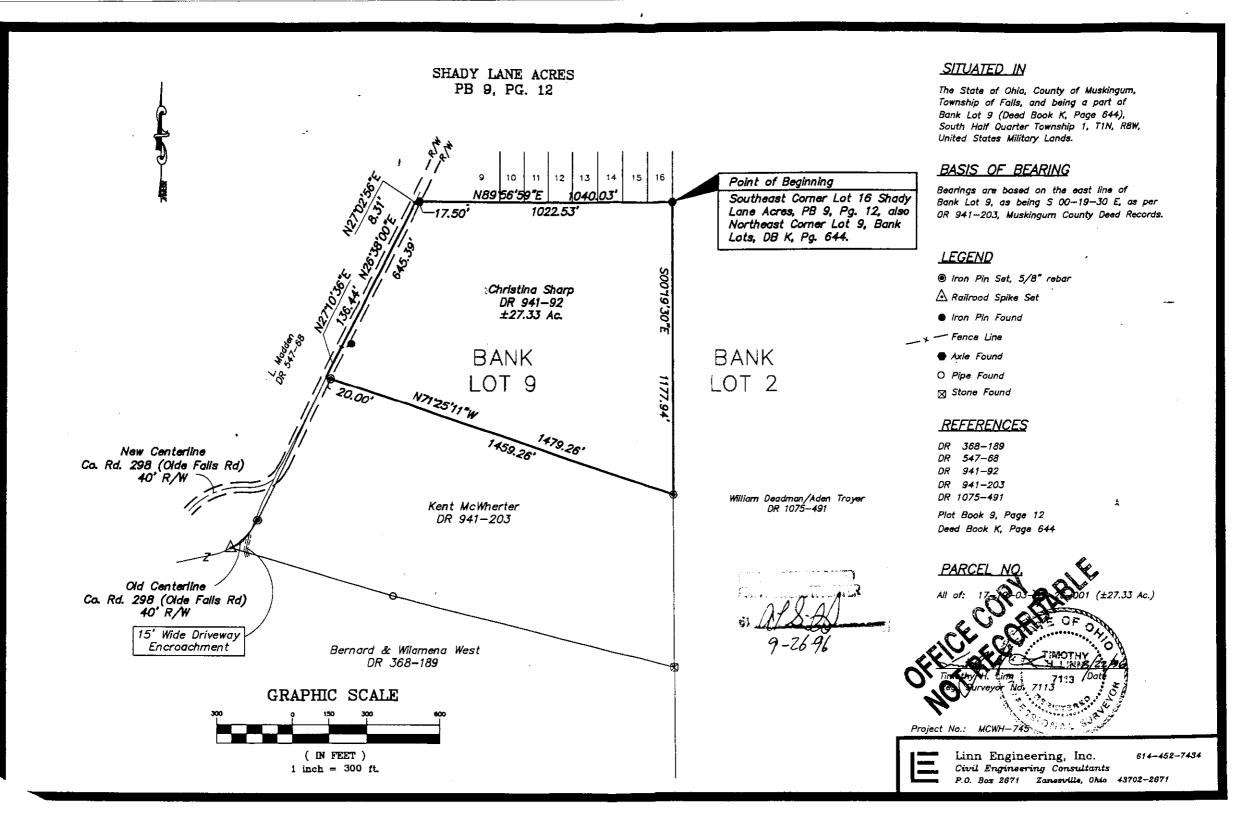

Beginning at an axle found on the southeast corner of Lot 16 of Shady Lane Acres Subdivision as the same is designated and delineated on Muskingum County Plat Book 9, Page 12, also being the northeast corner of Bank Lot 9 as designated in Muskingum County Deed Book K, Page 644;

thence along the east line of said Lot 9 South 00 degrees 19 minutes 30 seconds East 1177.94 feet to an iron pin set at the northeast corner of lands owned by Kent McWherter (DR 941-203);

thence along McWherter's north line North 71 degrees 25 minutes 11 seconds West 1479.26 feet to a point in the center of Olde Falls Rd.(CR 298), passing over an iron pin set at 1459.26 feet;

thence along the centerline of Olde Falls Rd. the following three courses: 1) North 27 degrees 10 minutes 36 seconds East 136.44 feet to a point;

2) North 26 degrees 38 minutes 00 seconds East 645.39 feet to a

3) North 27 degrees 02 minutes 56 seconds East 8.31 feet to a point:

thence along the south line of Shady Lane Acres Subdivision (Plat Book 9, Page 12) North 89 degrees 56 minutes 59 seconds East 1040.03 feet to the point of beginning, passing over an axle found at 17.50 feet, containing 27.33 acres more or less, subject to all legal road right of ways and applicable easements, written or implied.

Iron pins set are 5/8 inch by 30 inch long rebar with a plastic identification cap.