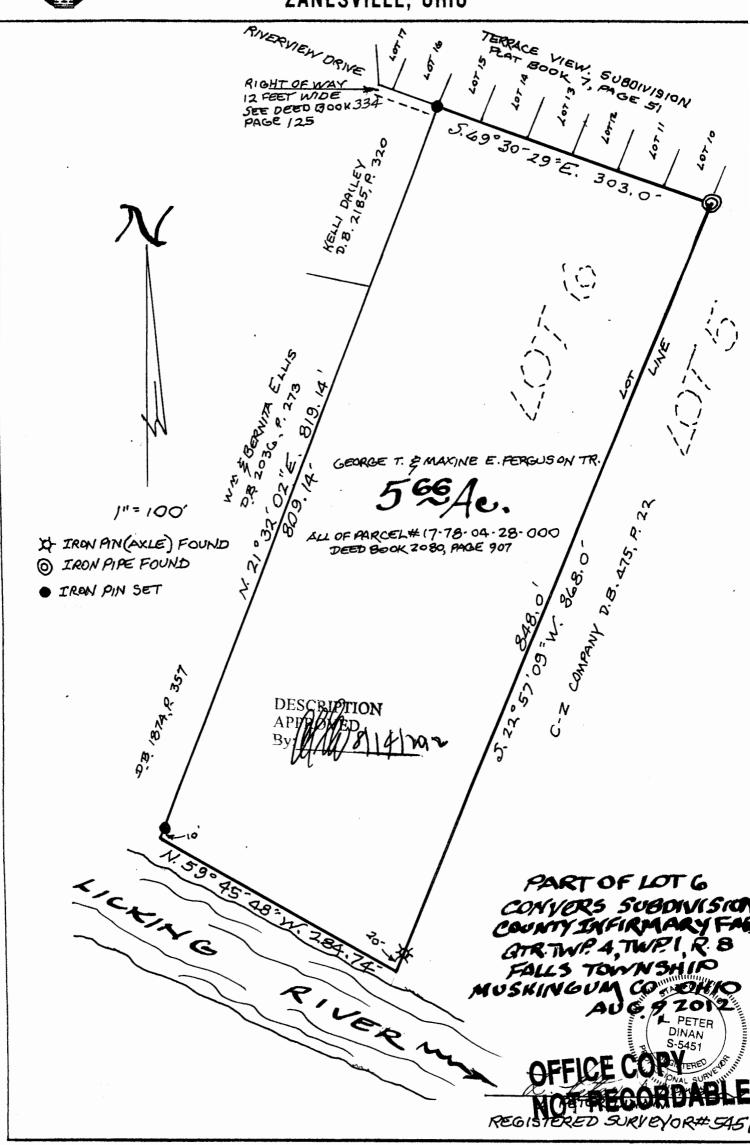

17-78-04-28-000

Phone and Fax: 740-453-8448

## L. Peter Dinan & Associates

27 South Sixth Street
P.O. Box 55, Zanesville, Ohio 43702-0055

George T. & Maxine E. Ferguson, Tr. 5.66 Acres
All of Parcel #17-78-04-28-000

Situated in the State of Ohio, County of Muskingum, Township of Falls.

Being a part of Lot 6 of Convers Subdivision at the County Infirmary Farm as recorded in Plat Book 1, Page 167 bounded and described as follows:

Beginning at an iron pipe found at the southeast corner of Lot 10 in Terrace View Subdivision as recorded in Plat Book 7, Page 51; thence along the east line of Lot 6 of Convers Subdivision south 22 degrees 57 minutes 09 seconds west 868.0 feet to a point on the bank of the Licking River passing an iron pin (axle) found at 848.0 feet; thence up the bank of the Licking River north 59 degrees 45 minutes 48 seconds west 284.74 feet to a point; thence leaving said river bank north 21 degrees 32 minutes 02 seconds east 819.14 feet to an iron pin set at the southwest corner of Lot 15 in Terrace View Subdivision passing an iron pin set at 10.0 feet; thence along the south line of Terrace View Subdivision south 69 degrees 30 minutes 29 seconds east 303.0 feet to the place of beginning, containing five and sixty-six hundredths (5.66) acres more or less.

There is also granted herein the use of a right of way 12 feet wide extending from the northwest corner of the above described 5.66 acre parcel to its intersection with Riverview Drive.

This description written from a survey made by L. Peter Dinan, Registered Surveyor #5451, August 10, 2012.

DESCRIPTION APPROMED By: M. S. L. A. T. R. L. S. L. S