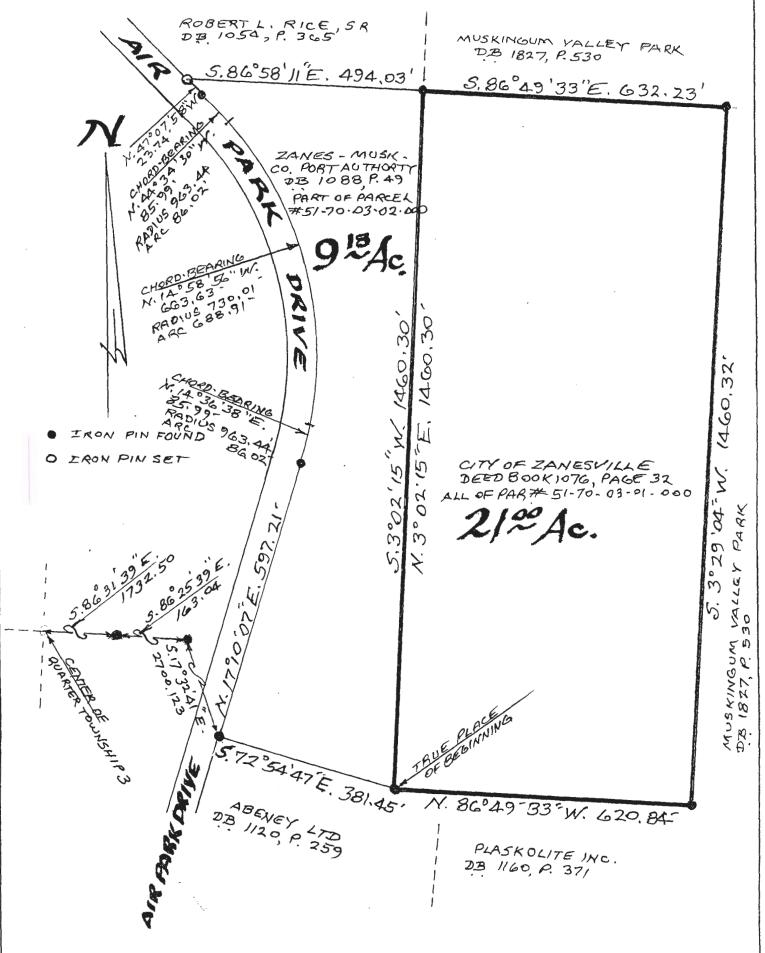

## L. Peter Dinan & Associates

27 South Sixth Street
P.O. Box 55, Zanesville, Ohio 43702-0055

51-70-03-01-000

Description For Conveyance 21.00 Acres City of Zanesville, Owner All of Parcel #51-70-03-01-000

Situated in the State of Ohio, County of Muskingum, Township of Perry.

Being a part of the Southeast Quarter of Quarter Township 3, Township 1, Range 6 bounded and described as follows:

Commencing at the center of said Quarter Township 3; thence south 86 degrees 31 minutes 39 seconds east 1732.50 feet to an iron pin found; thence south 86 degrees 25 minutes 39 seconds east 163.04 feet to an iron pin found; thence south 17 degrees 32 minutes 41 seconds east 2,700.123 feet to an iron pin found at the northwest corner of a parcel conveyed to ABENEY LTD by deed recorded in Deed Book 1120, Page 259; thence along the north line of said ABENEY parcel south 72 degrees 54 minutes 47 seconds east 381.45 feet to an iron pin found and the true place of beginning of the premises herein intended to be described; thence north 3 degrees 02 minutes 15 seconds east 1460.30 feet to an iron pin found; thence south 86 degrees 49 minutes 33 seconds east 632.23 feet to an iron pin found; thence south 3 degrees 29 minutes 04 seconds west 1460.32 feet to an iron pin found; thence north 86 degrees 49 minutes 33 seconds west 620.84 feet to the true place of beginning, containing twenty-one (21.00) acres more or less.

This description written from a survey made by L. Peter Dinan, Registered Surveyor #5451, August 11, 2014.

APPROVED
By: (L8) 18) WH