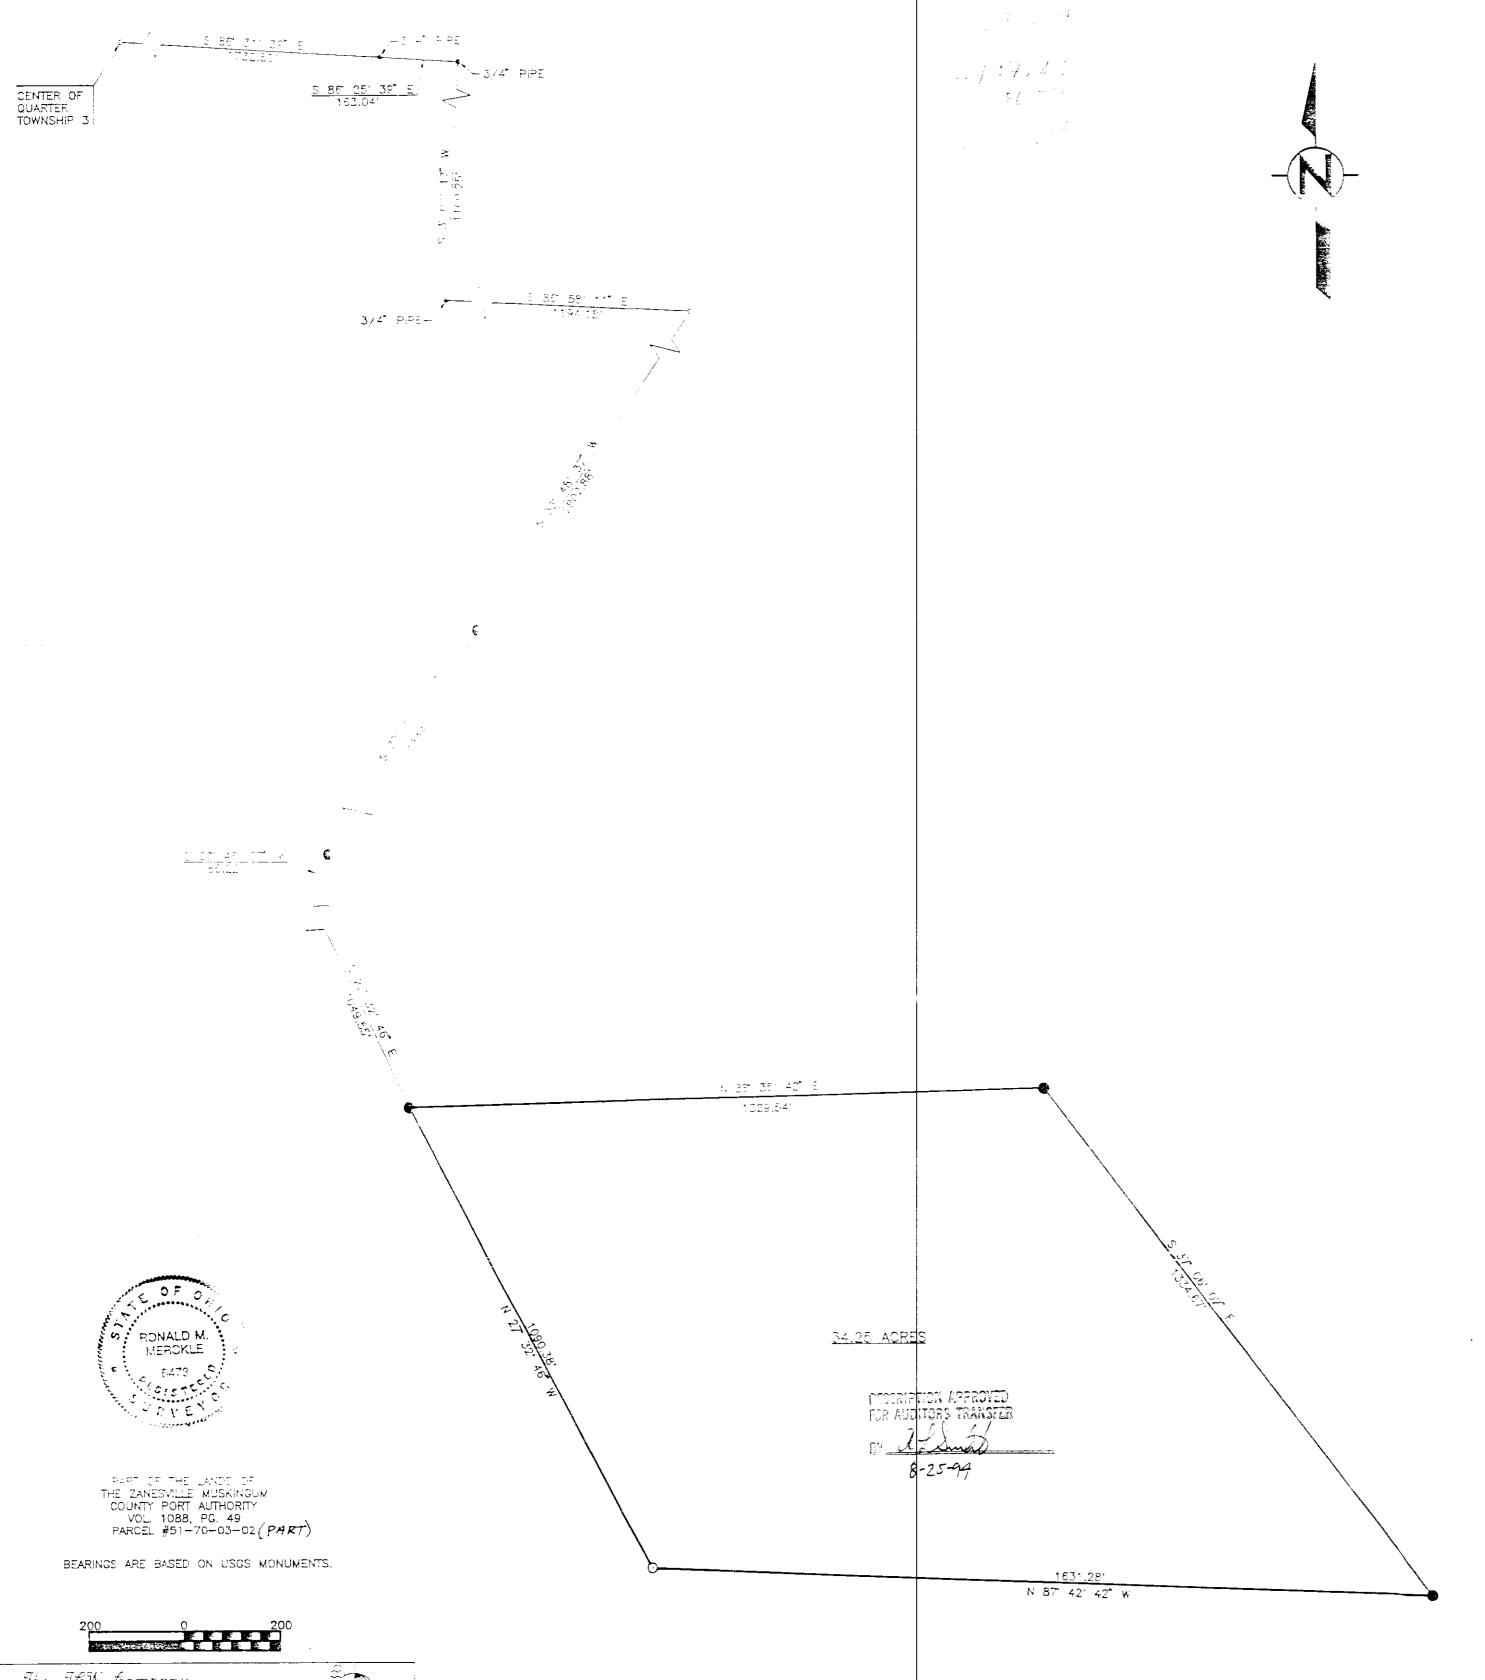

## Ritchey

Being a part of the Southeast Quarter of Quarter Township 3, Township 1 North, Range 6 West, of the United States Military Lands of Perry Township, Muskingum County, Ohio and being a part of the lands of the Zanesville Muskingum County Port Authority, Volume 1088, Page 49, Parcel No. 51-70-03-02 and being more particular described as follows:

Beginning, for reference, at a point at the center of Quarter Township 3; thence South 86° 31' 39" East 1732.50 feet to a 3/4 inch pipe; thence South 86° 25' 39" East 163.04 feet to a 3/4 inch pipe; thence South 03° 02' 17" West with the east line of the R. Weber property 1160.25 feet to a 3/4 inch pipe; thence South 86° 58' 11" East 1194.18 feet to a point; thence South 33° 48' 37" West 4233.44 feet to a point, passing iron pins set at 2802.88 feet and 4147.22 feet; thence South 27° 32' 46" East 1049.55 feet to an iron pin set, said pin being the principal place of beginning of the tract herein to be described; thence North 88° 35' 42" East 1329.54 feet to an iron pin set; thence South 37° 06' 02" East 1334.67 feet to an iron pin set; thence North 87° 42' 42" West 1631.28 feet to an iron pin found; thence North 27° 32' 46" West 1090.38 feet to the principal place of beginning. The tract as described contains 34.25 acres, more or less, subject to all highways and easements of record.

Bearings in the above description are based on U.S.G.S. monuments.

RONALD M.
MERCICLE

8473

9 77 E 1

| OFFICE COPY                                         | g, |
|-----------------------------------------------------|----|
| Ronald K. Merodia JADL<br>Ohio Reg. Surveyor No. 64 | 73 |