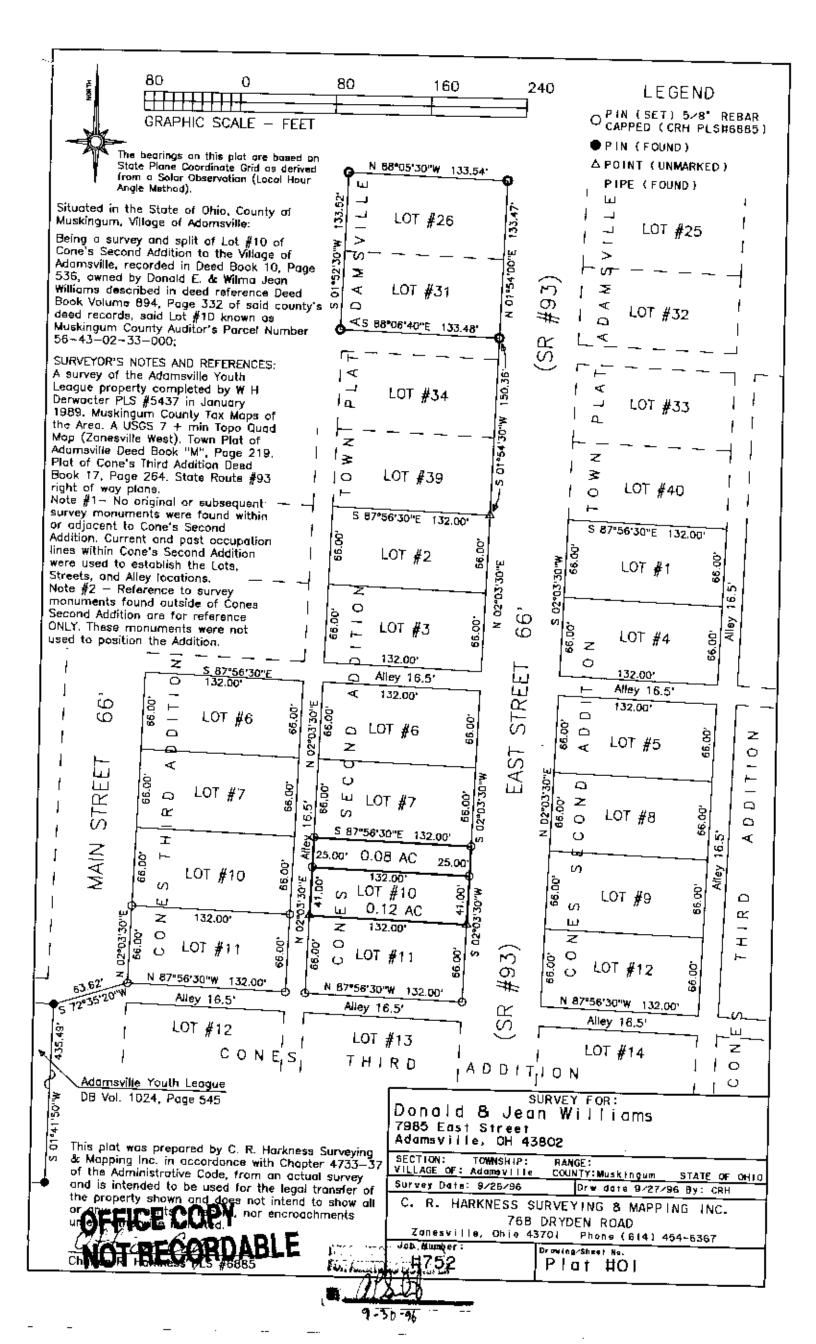

## DESCRIPTION OF SURVEY FOR DONALD & JEAN WILLIAMS JOB#752-2

Situated in the State of Ohio, County of Muskingum, Village of Adamsville:

Being the remaining portion of Lot #10 of Cone's Second Addition to the Village of Adamsville, recorded in Deed Book 10, Page 536, owned by Donald E. & Wilma Jean Williams described in deed reference Deed Book Volume 894, Page 332 of said county's deed records, said Lot #10 known as Muskingum County Auditor's Parcel Number 56-43-02-33-000, and more particularly described as follows;

Beginning at the unmarked Southeast corner of Lot #10, also being the Northeast corner of Lot #11 of said Cone's Second Addition, and on the West line of East Street (State Route #93);

- #1- thence N 87 56 30 W 132.00 feet along the common line for said Lots #10 & #11 to the unmarked common West corner for said Lots #10 & #11 and East line of a 16.50 foot wide alley;
- #2- thence N 02 03 30 E 41.00 feet along the West line of Lot #10 and East line of said alley to an iron pin (set);
- #3- thence S 87 56 30 E 132.00 feet through said Lot #10 to an iron pin (set) on the East line of said Lot #10 and the West line of said East Street;
- #4- thence S 02 03 30 W 41.00 feet along the East line of Lot #10 and West line of said street to the place of beginning, containing 0.12 acres.

The bearings within the description are based on State Plane Coordinate Grid derived from a Solar Observation (Local Hour Angle Method). Bearings are shown in a format of Degrees, Minutes, and Seconds. Iron pins (set) are 5/8" rebar with identification caps (C.R.Harkness P.L.S.6885).

This description was written by Charles R. Harkness Professional Land Surveyor #6865 from an actual survey completed on September 26, 1996, in accerdance with Chapter 4733-37 of the Administrative Code, and is intended to be used for the legal transfer of the property described and does not intend to describe all or any easements of record, nor encroachments unless otherwise indicated.